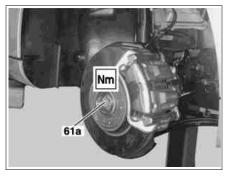

#### Removal

- 1 Operate service brake.
- 2 Undo hexagon collar bolt (61a) while holding front axle shaft.

#### Attaching

3 Screw in new hexagon collar bolt (61a) Nm.

### Illustrated on model 203

P33.30-2047-01