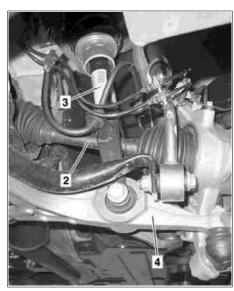

## MODEL 211.080 /082 /084 /087 /089 /092 /280 /282 /284 /287 /289 /292 except CODE (489) Airmatic (semi-active air suspension)

3 Suspension strut

P32.25-2095-02

| X         | Remove                                                                                   |                                                                                                                                                                              |                    |
|-----------|------------------------------------------------------------------------------------------|------------------------------------------------------------------------------------------------------------------------------------------------------------------------------|--------------------|
| ⚠ Danger! | <b>Risk of death</b> caused by vehicle slipping or toppling off of the lifting platform. | Align vehicle between the columns of the lifting platform and position the four support plates at the lifting platform support points specified by the vehicle manufacturer. | AS00.00-Z-0010-01A |
| 1         | Remove front suspension strut (3)                                                        |                                                                                                                                                                              | AR32.25-P-1017T    |
|           | Disassemble                                                                              |                                                                                                                                                                              |                    |
| 2         | Dismantle the strut (3)                                                                  |                                                                                                                                                                              | AR32.25-P-1018TS   |
| ,*        | Assemble                                                                                 |                                                                                                                                                                              |                    |
| 3         | Assemble the strut (3)                                                                   |                                                                                                                                                                              | AR32.25-P-1018TS   |
| X         | Install                                                                                  |                                                                                                                                                                              |                    |
| 4         | Install front strut assembly (3)                                                         |                                                                                                                                                                              | AR32.25-P-1017T    |