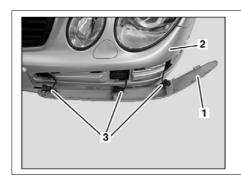

## MODEL 211.0 /2 /6 up to 31.5.06 Front bumper

- 1 Protective strip
- 2 Front bumper
- 3 Electrical connectors (with code (220) Parktronic system (PTS))

P88.80-2037-04

| XX  | Remove/install                                                                                                  |                                                                                                                                                                                            |                 |
|-----|-----------------------------------------------------------------------------------------------------------------|--------------------------------------------------------------------------------------------------------------------------------------------------------------------------------------------|-----------------|
| 1   | Protect paint on front bumper (2) with strips of adhesive tape in area of protective strip (1).                 | i To avoid damaging paint.                                                                                                                                                                 |                 |
| 2   | Unclip protective strip (1) at catch hooks (arrows) from front bumper (2) with long wedge                       | i Unclip toward center of bumper starting at outside.                                                                                                                                      |                 |
|     |                                                                                                                 | 3                                                                                                                                                                                          | *115589035900   |
| 3.1 | Disconnect electrical connectors (3) from<br>Parktronic system sensors (PTS) and remove<br>protective strip (1) | On vehicles with code (220) Parktronic system (PTS)                                                                                                                                        |                 |
|     |                                                                                                                 | i When replacing protective strip (1) do not disconnect electrical connectors (3).                                                                                                         |                 |
| 4.1 | Remove Parktronic system sensors (PTS)                                                                          | On vehicles with code (220) Parktronic system (PTS)  i When replacing center protective strip (1), unclip Parktronic system sensors (PTS) together with bracket from protective strip (1). | AR54.65-P-0001T |
| 5   | Install in the reverse order                                                                                    |                                                                                                                                                                                            |                 |