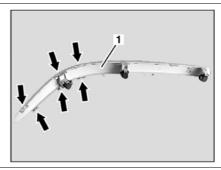

## MODEL 211.0 /2 /6 up to 31.5.06 Front bumper

- 1 Protective strip
- 2 Front bumper
- 3 Electrical connectors (with code (220) Parktronic system (PTS))

P88.80-2037-04

| XX  | Remove/install                                                                                                  |                                                                                                                                                                                            |                 |
|-----|-----------------------------------------------------------------------------------------------------------------|--------------------------------------------------------------------------------------------------------------------------------------------------------------------------------------------|-----------------|
| 1   | Protect paint on front bumper (2) with strips of adhesive tape in area of protective strip (1).                 | i To avoid damaging paint.                                                                                                                                                                 |                 |
| 2   | Unclip protective strip (1) at catch hooks (arrows) from front bumper (2) with long wedge                       | i Unclip toward center of bumper starting at outside.                                                                                                                                      |                 |
|     |                                                                                                                 | 3                                                                                                                                                                                          | *115589035900   |
| 3.1 | Disconnect electrical connectors (3) from<br>Parktronic system sensors (PTS) and remove<br>protective strip (1) | On vehicles with code (220) Parktronic system (PTS)                                                                                                                                        |                 |
|     |                                                                                                                 | i When replacing protective strip (1) do not disconnect electrical connectors (3).                                                                                                         |                 |
| 4.1 | Remove Parktronic system sensors (PTS)                                                                          | On vehicles with code (220) Parktronic system (PTS)  i When replacing center protective strip (1), unclip Parktronic system sensors (PTS) together with bracket from protective strip (1). | AR54.65-P-0001T |
| 5   | Install in the reverse order                                                                                    |                                                                                                                                                                                            |                 |