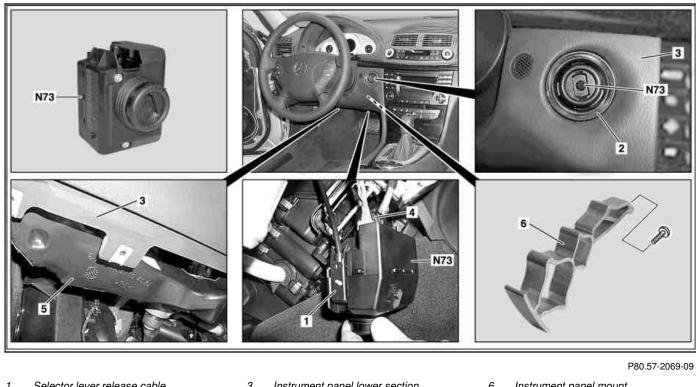

## AR80.57-P-1000T

MODEL 211.0/ 2/ 6

1 Selector lever release cable (with transmission 722)

2 Rosette

- Instrument panel lower section З
- 4 Electrical connectors
- 5 Air ducting

- 6 Instrument panel mount
- N73 EIS [EZS] control unit

## Modification notes

| 29.1.04 | Repair method completely modified | Step 1 to step 8 |  |
|---------|-----------------------------------|------------------|--|

| XX           | Remove/Install                                                                                                                         |                                                                                                                                                                                                     |                                     |
|--------------|----------------------------------------------------------------------------------------------------------------------------------------|-----------------------------------------------------------------------------------------------------------------------------------------------------------------------------------------------------|-------------------------------------|
|              | Notes on avoiding damage to electronic<br>components due to electrostatic discharge                                                    |                                                                                                                                                                                                     | AH54.00-P-0001-01A                  |
| 1.1          | Transfer basic data from EIS control module<br>(N73) to STAR DIAGNOSIS                                                                 | Only when replacing EIS control module (N73<br><b>i</b> Installation: Transfer basic data from<br>STAR DIAGNOSIS to EIS control module<br>(N73).<br>On vehicles with electric glass tilting/sliding | 0                                   |
|              |                                                                                                                                        | roof, code 414a always perform learn-in                                                                                                                                                             |                                     |
|              |                                                                                                                                        | procedure for pinch protection of sliding roof.                                                                                                                                                     |                                     |
| ₩ <b>A</b> D | Connect STAR DIAGNOSIS and read out fau<br>memory                                                                                      |                                                                                                                                                                                                     | AD00.00-P-2000-04A                  |
|              |                                                                                                                                        | Diagnosis system STAR DIAGNOSIS                                                                                                                                                                     | *WH58.30-Z-1048-13A                 |
| 2            | Disconnect ground cable from battery                                                                                                   | Model 211.0/6<br>Model 211.2                                                                                                                                                                        | AR54.10-P-0003T<br>AR54.10-P-0003TA |
| 3            | Unscrew rosette (2) using claw-type wrench                                                                                             | 8                                                                                                                                                                                                   | *210589000700                       |
| 4            | Remove cover below left of instrument panel                                                                                            |                                                                                                                                                                                                     | AR68.10-P-1500T                     |
| 5.1          | Remove air ducting (5)                                                                                                                 | Vehicles with comfort automatic air<br>conditioning, code 481                                                                                                                                       |                                     |
| 6.1          | Remove instrument cluster                                                                                                              | Vehicles with USA version, code 494                                                                                                                                                                 | AR54.30-P-6015T                     |
| 7.1          | Remove instrument panel bracket (6)<br>Information on machining/treating magnesium<br>components                                       | Vehicles with USA version, code 494                                                                                                                                                                 | AH60.00-P-0023-01R                  |
| 8            | Remove EIS control module (N73) from<br>instrument panel bottom section (3) downward<br>until electrical connectors (4) are accessible |                                                                                                                                                                                                     |                                     |
| 9.1          | Unclip selector lever release cable (1) toward<br>front of vehicle and remove from EIS control<br>module (N73).                        | Vehicles with transmission 722                                                                                                                                                                      |                                     |
| 10           | Unplug electrical connectors (4) and remove<br>electronic ignition switch control unit (N73)                                           |                                                                                                                                                                                                     |                                     |
| 11           | Install in the reverse order                                                                                                           |                                                                                                                                                                                                     |                                     |