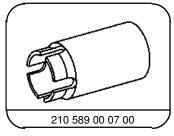

## Modification notes

| 29.1.04 | Repair method completely modified | Step 1 to step 8 |  |
|---------|-----------------------------------|------------------|--|

| XX           | Remove/Install                                                                                                                         |                                                                                                                                                                                                     |                                     |
|--------------|----------------------------------------------------------------------------------------------------------------------------------------|-----------------------------------------------------------------------------------------------------------------------------------------------------------------------------------------------------|-------------------------------------|
|              | Notes on avoiding damage to electronic<br>components due to electrostatic discharge                                                    |                                                                                                                                                                                                     | AH54.00-P-0001-01A                  |
| 1.1          | Transfer basic data from EIS control module<br>(N73) to STAR DIAGNOSIS                                                                 | Only when replacing EIS control module (N73<br><b>i</b> Installation: Transfer basic data from<br>STAR DIAGNOSIS to EIS control module<br>(N73).<br>On vehicles with electric glass tilting/sliding | 0                                   |
|              |                                                                                                                                        | roof, code 414a always perform learn-in                                                                                                                                                             |                                     |
|              |                                                                                                                                        | procedure for pinch protection of sliding roof.                                                                                                                                                     |                                     |
| ₩ <b>A</b> D | Connect STAR DIAGNOSIS and read out fau<br>memory                                                                                      |                                                                                                                                                                                                     | AD00.00-P-2000-04A                  |
|              |                                                                                                                                        | Diagnosis system STAR DIAGNOSIS                                                                                                                                                                     | *WH58.30-Z-1048-13A                 |
| 2            | Disconnect ground cable from battery                                                                                                   | Model 211.0/6<br>Model 211.2                                                                                                                                                                        | AR54.10-P-0003T<br>AR54.10-P-0003TA |
| 3            | Unscrew rosette (2) using claw-type wrench                                                                                             | 8                                                                                                                                                                                                   | *210589000700                       |
| 4            | Remove cover below left of instrument panel                                                                                            |                                                                                                                                                                                                     | AR68.10-P-1500T                     |
| 5.1          | Remove air ducting (5)                                                                                                                 | Vehicles with comfort automatic air<br>conditioning, code 481                                                                                                                                       |                                     |
| 6.1          | Remove instrument cluster                                                                                                              | Vehicles with USA version, code 494                                                                                                                                                                 | AR54.30-P-6015T                     |
| 7.1          | Remove instrument panel bracket (6)<br>Information on machining/treating magnesium<br>components                                       | Vehicles with USA version, code 494                                                                                                                                                                 | AH60.00-P-0023-01R                  |
| 8            | Remove EIS control module (N73) from<br>instrument panel bottom section (3) downward<br>until electrical connectors (4) are accessible |                                                                                                                                                                                                     |                                     |
| 9.1          | Unclip selector lever release cable (1) toward<br>front of vehicle and remove from EIS control<br>module (N73).                        | Vehicles with transmission 722                                                                                                                                                                      |                                     |
| 10           | Unplug electrical connectors (4) and remove<br>electronic ignition switch control unit (N73)                                           |                                                                                                                                                                                                     |                                     |
| 11           | Install in the reverse order                                                                                                           |                                                                                                                                                                                                     |                                     |

Claw-type wrench for rosette on ignition switch