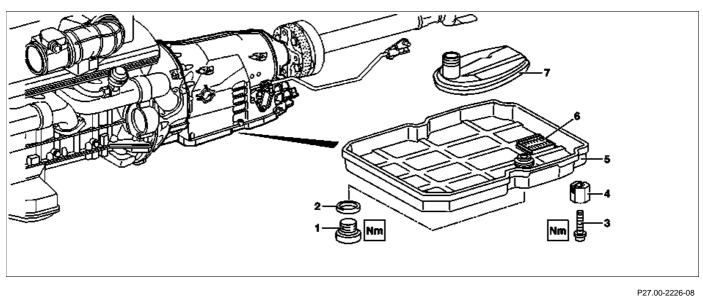

© Daimler AG, 4/8/14, G/03/14, ap27.00-p-2702i, Automatic transmission - oil and filter change TRANSMISSION 722.6 in MODEL 211, 215, 219, 220

| ₩ <b>F</b> AR        | Drain gear oil from torque converter                                                                                                                                                                                   | Mobile used oil collector<br>gotis://S_18.1_05.0                                                                                            | AR27.20-P-0200-03R  |
|----------------------|------------------------------------------------------------------------------------------------------------------------------------------------------------------------------------------------------------------------|---------------------------------------------------------------------------------------------------------------------------------------------|---------------------|
|                      |                                                                                                                                                                                                                        | Nm                                                                                                                                          | *BA27.20-P-1001-01C |
| 6                    | Remove bolt (3)                                                                                                                                                                                                        | <b>i</b> Installation: Pay attention to sprag (4).                                                                                          |                     |
|                      |                                                                                                                                                                                                                        | Nm                                                                                                                                          | *BA27.10-P-1002-03A |
| 7                    | Remove oil pan (5)                                                                                                                                                                                                     | i Installation: Install new gasket                                                                                                          |                     |
| ₩ <b>∂</b>           | Clean                                                                                                                                                                                                                  |                                                                                                                                             |                     |
| 8                    | Remove permanent magnet (6) from oil pan (5) and clean                                                                                                                                                                 | Transmission with serial number as of 2871384, as of 17.4.01                                                                                |                     |
| ⊯ BT                 | Magnet in oil pan, newly included                                                                                                                                                                                      |                                                                                                                                             | BT27.40-P-0003-01A  |
| 9                    | Replace oil filter (7) with O-ring                                                                                                                                                                                     |                                                                                                                                             |                     |
| 10                   | Install in the reverse order                                                                                                                                                                                           |                                                                                                                                             |                     |
| ⚠ Danger!            | Risk of accident caused by vehicle starting<br>off by itself when engine is running. Risk of<br>injury caused by contusions and burns<br>during starting procedure or when working<br>near the engine as it is running | Secure vehicle to prevent it from moving by<br>itself.<br>Wear closed and snug-fitting work clothes.<br>Do not touch hot or rotating parts. | AS00.00-Z-0005-01A  |
| 11<br>₩ <b>► A R</b> | Pour in new ATF and correct oil level<br>Check oil level in automatic transmission<br>and correct if necessary.                                                                                                        |                                                                                                                                             | AR27.00-P-0100AC    |

## Nm Oil pan, automatic transmission

| Number             | Designation                              | Trans-<br>mission<br>722.6<br>except<br>722.628/<br>648/649 | Trans-<br>mission<br>722.628 | Trans-<br>mission<br>722.649 |
|--------------------|------------------------------------------|-------------------------------------------------------------|------------------------------|------------------------------|
| BA27.10-P-1001-03A | Drain plug on transmission oil pan Nm    | 20                                                          | 20                           | 22                           |
| BA27.10-P-1002-03A | Bolt, oil pan to transmission housing Nm | 8                                                           | 8                            | 8                            |