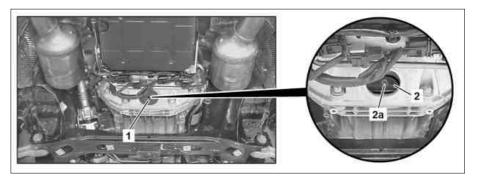

- 1 Take out cover (1) from bell housing.
- Turn the engine in the direction of engine rotation until the drain screw (2a) on the torque converter (2) is accessible.

P27.20-2099-04

- 3 Remove drain screw (2a) from torque converter (2) and allow ATF to drain.
  - **i** Transmission 722.6: Allow ATF to drain into a used oil collecting device.

Used oil collecting device - mobile gotis://S 18.1 05.0

i Transmission 722.9: Allow ATF to drain into a drain pan and note the quantity drained.

Drain pan

gotis://S\_18.1\_08.0

- 4 Replace sealing ring of drain screw (2a) and screw drain screw (2a) into the torque converter (2) Nm.
- 5 Insert cover (1) in bell housing.