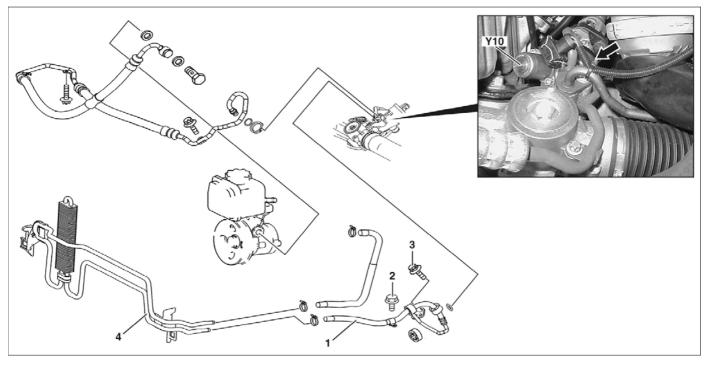

## Shown on model 211.061

2 Bolt 3 Bolt

Hydraulic line 1

| XX  | Remove/install                                                                                                                                                                                                                                                   |                                                                                                                             |                     |
|-----|------------------------------------------------------------------------------------------------------------------------------------------------------------------------------------------------------------------------------------------------------------------|-----------------------------------------------------------------------------------------------------------------------------|---------------------|
| ۲   | Before opening the hydraulic system,<br>thoroughly clean the area surrounding the<br>separation point. Even the smallest dirt<br>particles, introduced into the hydraulic<br>components, can lead to malfunctions and a<br>total failure of the hydraulic system |                                                                                                                             |                     |
| 1   | Open engine hood and raise to vertical position                                                                                                                                                                                                                  |                                                                                                                             | AR88.40-P-1000T     |
| 2   | Remove front engine cover                                                                                                                                                                                                                                        | Engine 156<br>Do not tilt front engine cover, but lift<br>upwards vertically otherwise the retaining lugs<br>can break off. |                     |
| 3.1 | Remove air filter housing                                                                                                                                                                                                                                        | Engine 113.990                                                                                                              | AR09.10-P-1150SVK   |
| 3.2 | Remove trim panels of cylinder head cover                                                                                                                                                                                                                        | Engines 646, 647                                                                                                            | AR01.20-P-5014-02A  |
|     |                                                                                                                                                                                                                                                                  | Engine 648                                                                                                                  | AR01.20-P-5014-02C  |
| 3.3 | Remove engine intake duct leading to left-<br>side air filter                                                                                                                                                                                                    | Engine 112, 113.967                                                                                                         |                     |
| 4   | Extract fluid out of the power steering pump's fluid reservoir                                                                                                                                                                                                   | 3                                                                                                                           | *210589007100       |
| 5   | Raise vehicle with lifting platform                                                                                                                                                                                                                              |                                                                                                                             | AR00.60-P-1000T     |
| 6.1 | Remove bottom section of soundproofing                                                                                                                                                                                                                           | Vehicles with diesel engines                                                                                                | AR94.30-P-5300T     |
| 6.2 | Remove engine compartment paneling                                                                                                                                                                                                                               | Vehicles with gasoline engines                                                                                              | AR61.20-P-1105T     |
| 7.1 | Detach hydraulic line (1) from front axle carrier; to do this, unscrew bolt (2)                                                                                                                                                                                  | All except model 211.077 /277                                                                                               | *BA46.30-P-1008-01M |
| 7.2 | Detach hydraulic line (1) from left front<br>longitudinal member                                                                                                                                                                                                 | Model 211.077/ 277                                                                                                          |                     |
| 8   | Cut cable tie (arrow) and disconnect plug from SPS solenoid valve (Y10)                                                                                                                                                                                          | Vehicles with speed-sensitive power steering, code 213                                                                      |                     |
| 9   | Unscrew bolt (3) and remove hydraulic line (1<br>from rack-and-pinion steering                                                                                                                                                                                   | i Seal off line connections using plugs.                                                                                    |                     |
|     |                                                                                                                                                                                                                                                                  | <b>i</b> Installation: Replace O-ring.                                                                                      |                     |
|     |                                                                                                                                                                                                                                                                  | Nm                                                                                                                          | *BA46.20-P-1001-01F |
|     |                                                                                                                                                                                                                                                                  | S                                                                                                                           | *129589009100       |

P46.25-2032-09

4

Power steering cooler

Y10 SPS [PML] solenoid valve

| 10 | Disconnect hydraulic line (1) from radiator (4) of power steering                                                                            | i S Seal off line connections using plugs.<br>Check condition of hose clamp and hydraulic<br>line (1) and replace if necessary.<br>M Except model 211.077 /277 | *BA46.30-P-1010-01M |  |
|----|----------------------------------------------------------------------------------------------------------------------------------------------|----------------------------------------------------------------------------------------------------------------------------------------------------------------|---------------------|--|
|    |                                                                                                                                              | 3                                                                                                                                                              | *129589009100       |  |
| 11 | Remove hydraulic line (1) downwards                                                                                                          |                                                                                                                                                                |                     |  |
| 12 | Install in the reverse order                                                                                                                 |                                                                                                                                                                |                     |  |
| 13 | Fill power steering pump and bleed                                                                                                           | Model 211.004 /006 /007 /008 /016 /023 /026 /206 /208 /216 /223 /226 /606 /608 /616                                                                            | AR46.30-P-0010T     |  |
|    |                                                                                                                                              | Model 211.061/065 /070 /076 /261 /265 /270 /<br>276                                                                                                            | AR46.30-P-0010P     |  |
|    |                                                                                                                                              | Model 211.077/ 277                                                                                                                                             | AR46.30-P-0010TS    |  |
|    | Risk of accident caused by vehicle starting<br>off by itself when engine is running. Risk of<br>injury caused by contusions and burns during | Secure vehicle to prevent it from moving by itself.<br>Wear closed and snug-fitting work clothes.                                                              | AS00.00-Z-0005-01A  |  |
|    | starting procedure or when working near the engine as it is running                                                                          | Do not touch hot or rotating parts.                                                                                                                            |                     |  |
| 14 | Check function of power steering and for leaks                                                                                               |                                                                                                                                                                |                     |  |

Hand pump