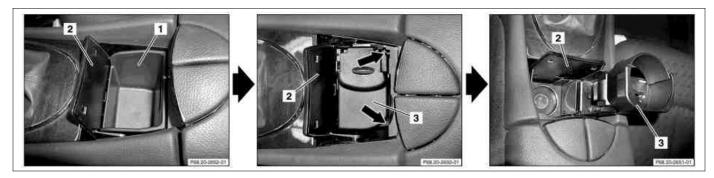

/265 /270 1# except CODE (336) Preinstallation for taximeter installation except CODE (941) Preinstallation for radio data transmission

P68.20-2649-07

1 Stowage compartment

Cup holder

З

2 Cover

| X | Remove                                                                                 |                                                  |  |
|---|----------------------------------------------------------------------------------------|--------------------------------------------------|--|
| 1 | Open lid (2)                                                                           |                                                  |  |
| 2 | Remove stowage compartment (1) from center console upward.                             | i Stowage compartment (1) is no longer required. |  |
| X | Install                                                                                |                                                  |  |
|   | Install cup holder (3) in guides (arrows) as shown in figure                           | i Catch lugs should catch audibly.               |  |
| 4 | Enter special equipment in the vehicle data card and in the vehicle's online data card | i Cup holder code 309.                           |  |