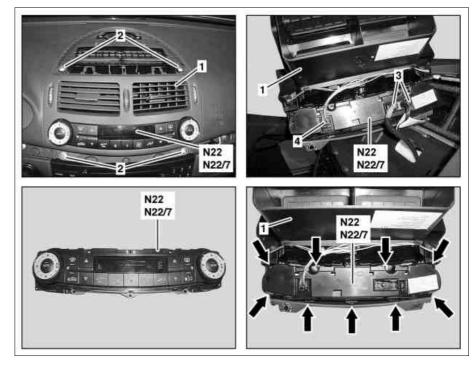

## MODEL 211.0 /2 /6 Front control and operating unit

- 1 Center air outlet
- 2 Bolts
- 3 Electrical connectors
- 4 Electrical connector
- N22 AAC [KLA] control and operating unit (except code (581b) Comfort automatic air conditioning)
  N22/7 Comfort AAC [KLA] control and operating unit (with code (581b) Comfort automatic air conditioning)

## **Modification notes**

| 5.7.06 | "Disconnect/connect battery ground line" removed |  |
|--------|--------------------------------------------------|--|

| XX  | Remove/install                                                                                                                                                                                                                    |                                                                                                                         |                    |
|-----|-----------------------------------------------------------------------------------------------------------------------------------------------------------------------------------------------------------------------------------|-------------------------------------------------------------------------------------------------------------------------|--------------------|
|     | Notes on avoiding damage to electronic components due to electrostatic discharge                                                                                                                                                  |                                                                                                                         | AH54.00-P-0001-01A |
| 1   | Remove loudspeaker in instrument panel                                                                                                                                                                                            |                                                                                                                         | AR82.62-P-7833T    |
| 2   | Remove right trim strip on instrument panel                                                                                                                                                                                       |                                                                                                                         | AR68.10-P-1180T    |
| 3   | Remove bolts (2)                                                                                                                                                                                                                  |                                                                                                                         |                    |
| 4   | Remove AAC [KLA] control and operating unit<br>(N22) or comfort AAC [KLA] control and<br>operating unit (N22/7) from instrument panel<br>together with center air outlet (1) until<br>electrical connectors (3, 4) are accessible |                                                                                                                         |                    |
| 5   | Disconnect electrical connectors (3, 4)                                                                                                                                                                                           |                                                                                                                         |                    |
| 6   | Unscrew bolts (arrows).                                                                                                                                                                                                           |                                                                                                                         |                    |
| 7.1 |                                                                                                                                                                                                                                   | Only when replacing AAC [KLA] control and operating unit (N22) or comfort AAC [KLA] control and operating unit (N22/7). |                    |
| 8   | Install in the reverse order                                                                                                                                                                                                      |                                                                                                                         |                    |