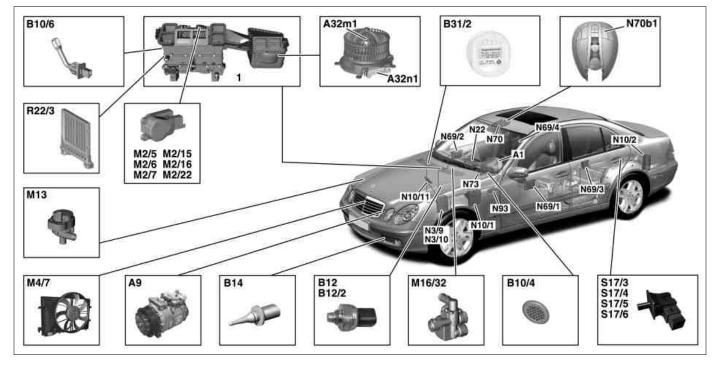

## Shown on model 211.0

| 1     | AC housing                                         | M2/7<br>M2/15 | Right blend air flap actuator<br>Left and right footwell flaps | N10/2  | Rear SAM control unit with fuse and relay module |
|-------|----------------------------------------------------|---------------|----------------------------------------------------------------|--------|--------------------------------------------------|
| A1    | Instrument cluster                                 |               | actuator motor                                                 | N10/11 | Passenger-side SAM control                       |
| A9    | Refrigerant compressor                             | M2/16         | Left and right defroster flaps                                 |        | unit                                             |
| A32m1 | Blower motor                                       |               | actuator motor                                                 | N22    | AAC [KLA] control and operating                  |
| A32n1 | Blower regulator                                   | M2/22         | Center outlet flap actuator motor                              |        | unit                                             |
| B10/4 | In-car temperature sensor                          | M4/7          | Engine and AC electric suction                                 | N69/1  | Door control unit front left                     |
| B10/6 | Evaporator temperature sensor                      |               | fan with integrated control                                    | N69/2  | Door control unit front right                    |
| B12   | Refrigerant pressure sensor                        | M13           | Coolant circulation pump                                       | N69/3  | Door control unit rear left                      |
|       | (as of 1.6.05)                                     | M16/32        | Heat exchanger shutoff motor                                   | N69/4  | Door control unit rear right                     |
| B12/2 | Refrigerant pressure and temperature sensor (up to | N3/9          | CDI control unit<br>(with diesel engine)                       | N70    | Overhead control panel control unit              |
|       | 31.5.05)                                           | N3/10         | ME-SFI [ME] control unit                                       | N70b1  | In-car temperature sensor                        |
| B14   | Outside temperature display                        |               | (with gasoline engine)                                         | N73    | EIS [EZS] control unit                           |
|       | temperature sensor                                 | N10/1         | Driver-side SAM control unit                                   | N93    | Central gateway control unit                     |
| B31/2 | Air humidity sensor (up to                         |               | with fuse and relay module                                     | R22/3  | Heater booster (for engines 271,                 |
|       | 31.8.06)                                           |               |                                                                |        | 628, 646, 647 and 648)                           |
| M2/5  | Fresh air/air recirculation flaps                  |               |                                                                | S17/3  | Left front door contact switch                   |
|       | actuator motor                                     |               |                                                                | S17/4  | Right front door contact switch                  |
| M2/6  | Left blend air flap actuator                       |               |                                                                | S17/5  | Left rear door contact switch                    |
|       |                                                    |               |                                                                | S17/6  | Right rear door contact switch                   |