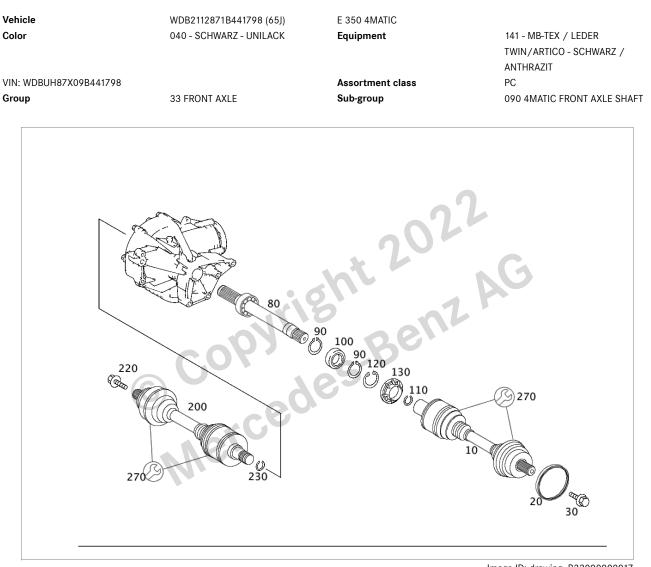

## - Parts list -

Image ID: drawing\_B33090000017

| Part number     | Designation/additional information                          | Qty                                                                                                                                                                                                                                                                                                                                                                                                                                                                                                                                                                                                                                                                                                                                                                                                                                                                                                                                         |
|-----------------|-------------------------------------------------------------|---------------------------------------------------------------------------------------------------------------------------------------------------------------------------------------------------------------------------------------------------------------------------------------------------------------------------------------------------------------------------------------------------------------------------------------------------------------------------------------------------------------------------------------------------------------------------------------------------------------------------------------------------------------------------------------------------------------------------------------------------------------------------------------------------------------------------------------------------------------------------------------------------------------------------------------------|
| A 211 330 11 01 | DRIVE SHAFT                                                 | 1                                                                                                                                                                                                                                                                                                                                                                                                                                                                                                                                                                                                                                                                                                                                                                                                                                                                                                                                           |
| ê               | LEFT                                                        |                                                                                                                                                                                                                                                                                                                                                                                                                                                                                                                                                                                                                                                                                                                                                                                                                                                                                                                                             |
|                 | E Code: M005;                                               |                                                                                                                                                                                                                                                                                                                                                                                                                                                                                                                                                                                                                                                                                                                                                                                                                                                                                                                                             |
|                 | Replaced by: A 211 330 17 01                                |                                                                                                                                                                                                                                                                                                                                                                                                                                                                                                                                                                                                                                                                                                                                                                                                                                                                                                                                             |
| A 211 330 17 01 | DRIVE SHAFT                                                 | 1                                                                                                                                                                                                                                                                                                                                                                                                                                                                                                                                                                                                                                                                                                                                                                                                                                                                                                                                           |
| ê <b>t</b>      | LEFT                                                        |                                                                                                                                                                                                                                                                                                                                                                                                                                                                                                                                                                                                                                                                                                                                                                                                                                                                                                                                             |
|                 | 🖺 [697] PART IS ONLY OR ALSO SUPPLIED AS RECONDITIONED PART |                                                                                                                                                                                                                                                                                                                                                                                                                                                                                                                                                                                                                                                                                                                                                                                                                                                                                                                                             |
|                 | ∰ Code: M005;                                               |                                                                                                                                                                                                                                                                                                                                                                                                                                                                                                                                                                                                                                                                                                                                                                                                                                                                                                                                             |
|                 | Replaces: A 211 330 11 01                                   |                                                                                                                                                                                                                                                                                                                                                                                                                                                                                                                                                                                                                                                                                                                                                                                                                                                                                                                                             |
| A 203 357 03 82 | * PULSE RING                                                | 1                                                                                                                                                                                                                                                                                                                                                                                                                                                                                                                                                                                                                                                                                                                                                                                                                                                                                                                                           |
| ô               | FRONT LEFT                                                  |                                                                                                                                                                                                                                                                                                                                                                                                                                                                                                                                                                                                                                                                                                                                                                                                                                                                                                                                             |
|                 | E Code: M005;                                               |                                                                                                                                                                                                                                                                                                                                                                                                                                                                                                                                                                                                                                                                                                                                                                                                                                                                                                                                             |
| A 203 357 03 82 | * PULSE RING                                                | 1                                                                                                                                                                                                                                                                                                                                                                                                                                                                                                                                                                                                                                                                                                                                                                                                                                                                                                                                           |
| ô               | FRONT RIGHT                                                 |                                                                                                                                                                                                                                                                                                                                                                                                                                                                                                                                                                                                                                                                                                                                                                                                                                                                                                                                             |
|                 | E Code: M005;                                               |                                                                                                                                                                                                                                                                                                                                                                                                                                                                                                                                                                                                                                                                                                                                                                                                                                                                                                                                             |
|                 | A 211 330 11 01                                             | A 211 330 11 01 DRIVE SHAFT   Image: Code: M005; Image: Code: M005;   Replaced by: A 211 330 17 01 DRIVE SHAFT   Image: Code: M005; Image: Code: M005;   Image: Code: M005; Image: Code: M005;   Image: Code: M005; Image: Code: M005;   Replaces: A 211 330 11 01 Replaces: A 211 330 11 01   A 203 357 03 82 * PULSE RING   Image: Code: M005; Image: Code: M005;   Image: Code: M005; Image: M005; |

## Parts Information

| ltem                  | Part number                                         | Designation/additional information                          | Qty |
|-----------------------|-----------------------------------------------------|-------------------------------------------------------------|-----|
| 30 A 203 990 00 03    | A 203 990 00 03                                     | SCREW                                                       | 1   |
|                       |                                                     | PROPELLER SHAFT TO FRONT WHEEL HUB, LEFT                    |     |
|                       |                                                     | III Code: M005;                                             |     |
|                       |                                                     | Replaced by: A 016 990 13 01                                |     |
| 30 A 016 990 13 01    | A 016 990 13 01                                     | COMBI-HEXAGON HEAD BOLT                                     | 1   |
|                       |                                                     | PROPELLER SHAFT TO FRONT WHEEL HUB, LEFT                    |     |
|                       | ■ [] Screw included in set of boots scope of supply |                                                             |     |
|                       |                                                     | ₩ Code: M005;                                               |     |
|                       | Replaces: A 203 990 00 03                           |                                                             |     |
| 80 A 112 030 18 72    |                                                     | SHAFT                                                       | 1   |
|                       | a a a a a a a a a a a a a a a a a a a               |                                                             |     |
|                       |                                                     | Code: M005;                                                 |     |
| 90 N 900055 0303      |                                                     | * RETAINING RING                                            | 2   |
|                       | <b>(0)</b>                                          | 30X2<br>∰ Code: M005;                                       |     |
|                       | A 112 080 01 15                                     |                                                             | 1   |
|                       | A 112 980 01 15<br>ô                                | * DEEP-GROOVE BALL BEARING<br>III Code: M005;               | 1   |
| 110                   | -                                                   | * SNAP RING                                                 | 1   |
| 110                   | A 112 994 09 35                                     | ∼ SNAP RING<br>∰ Code: M005;                                | 1   |
| 120                   | ₩<br>N 000472 055000                                | RETAINING RING                                              | 1   |
| 120                   | N 000472 035000                                     | 55X2                                                        | I   |
|                       |                                                     | ₩ Code: M005;                                               |     |
| 130 A 210 334 (       | A 210 334 00 19                                     | PROTECTIVE RING                                             | 1   |
| 100                   | X210 001 00 17                                      | ■ [402] NO LONGER AVAILABLE                                 | ·   |
|                       |                                                     |                                                             |     |
| 200                   | A 211 330 12 01                                     | DRIVE SHAFT                                                 | 1   |
| 200                   | A 211 330 12 01                                     | RIGHT                                                       | ·   |
|                       |                                                     | ₩ Code: M005;                                               |     |
|                       |                                                     | Replaced by: A 211 330 18 01                                |     |
| 200 A 211 330 18<br>₹ | A 211 330 18 01                                     | DRIVE SHAFT                                                 | 1   |
|                       | ₹                                                   | RIGHT                                                       |     |
|                       |                                                     | 🖹 [697] PART IS ONLY OR ALSO SUPPLIED AS RECONDITIONED PART |     |
|                       |                                                     | ₩ Code: M005;                                               |     |
|                       |                                                     | Replaces: A 211 330 12 01                                   |     |
| 220                   | A 203 990 00 03                                     | SCREW                                                       | 1   |
|                       |                                                     | PROPELLER SHAFT TO FRONT WHEEL HUB, RIGHT                   |     |
|                       |                                                     | ∰ Code: M005;                                               |     |
|                       |                                                     | Replaced by: A 016 990 13 01                                |     |
| 220 A 016 990 13      | A 016 990 13 01                                     | COMBI-HEXAGON HEAD BOLT                                     | 1   |
|                       |                                                     | PROPELLER SHAFT TO FRONT WHEEL HUB, RIGHT                   |     |
|                       |                                                     | [] Screw included in set of boots scope of supply           |     |
|                       |                                                     | III Code: M005;                                             |     |
|                       |                                                     | Replaces: A 203 990 00 03                                   |     |
| 230                   | A 112 994 09 35                                     | SNAP RING                                                   | 1   |
|                       |                                                     | ∰ Code: M005;                                               |     |
| 270                   | A 220 330 01 85                                     | REPAIR KIT, BOOT                                            | 2   |
|                       |                                                     | (PARTS KIT) AXLE SHAFT BOOT, EXTERNAL                       |     |
|                       |                                                     | Code: M005;                                                 |     |
| 270 A 21              | A 211 330 01 85                                     |                                                             | 2   |
|                       |                                                     | (PARTS KIT) INNER AXLE SHAFT BOOT                           |     |