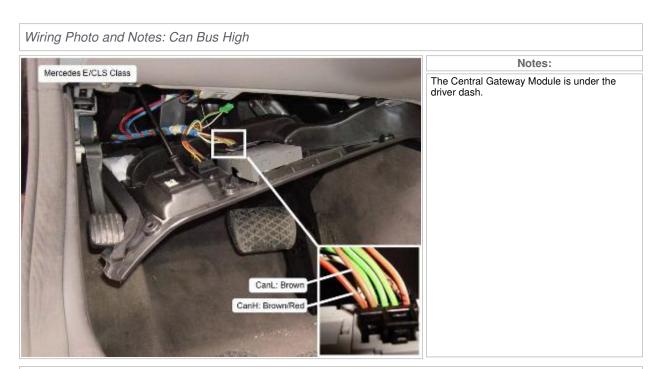

## 2008 Mercedes Benz E Class (W211)

| Remote Start, Security,   | Keyless Entry, Accessories                        |            |                                                   |
|---------------------------|---------------------------------------------------|------------|---------------------------------------------------|
| Item                      | Wire Color                                        | Polarity   | Wire Location                                     |
| 12 Volts                  | red (20A)                                         | +          | Electronic Ignition Switch, 5 pin plug (C), pin 1 |
| Second 12 Volts           | red (150A)                                        | +          | driver dash fuse box                              |
| Starter                   | purple/white or purple (for<br>starter kill only) | +          | underhood fuse box, 6 pin plug (B2), pin 5        |
| Second Starter            | N/A                                               |            |                                                   |
| Ignition                  | pink/red (for ignition sense only)                | + low curr | Electronic Ignition Switch, 5 pin plug (C), pin 2 |
| Second Ignition           | N/A                                               |            |                                                   |
| Third Ignition            | N/A                                               |            |                                                   |
| Accessory                 | N/A                                               |            |                                                   |
| Second Accessory          | N/A                                               |            |                                                   |
| Third Accessory           | N/A                                               |            |                                                   |
| Keysense                  | N/A                                               |            |                                                   |
| Data Bus                  | N/A                                               |            |                                                   |
| <mark>Can Bus High</mark> | brown/red                                         | data       | Central Gateway Module, 10 pin plug, pin 10       |
| Can Bus Low               | brown                                             | data       | Central Gateway Module, 10 pin plug, pin 9        |
| Can Bus Sw                | N/A                                               |            |                                                   |
| Power Lock                | (CAN bus)                                         |            |                                                   |
| Power Unlock              | (CAN bus)                                         |            |                                                   |
| Lock Motor                | black                                             | 5 wire     | Left Front Door Module, plug (C5), pin 3          |
| Driver Unlock Motor       | red                                               | 5 wire     | Left Front Door Module, plug (C5), pin 2          |
| Passenger Unlock Motor    | red                                               | 5 wire     | Right Front Door Module, plug (C5), pin 2         |
| Parking Lights (-)        |                                                   |            |                                                   |
| Parking Lights (+)        | gray/black (LF), gray/red (RF)                    | +          | underhood fuse box, 4 pin plug (I12), pins 1 and  |
| Hazards                   | (CAN bus)                                         |            |                                                   |
| Turn Signal (Left)        | black/white (LF)                                  | +          | underhood fuse box, 10 pin plug (M3), pin 5 $$    |
| Turn Signal (Right)       | black/green (RF)                                  | +          | Passenger Side SAM Module, 6 pin plug (I3), pin   |
| Headlight                 | yellow/black (L)                                  | +          | underhood fuse box, 10 pin plug (M3), pin 2       |
| AutoLights                |                                                   |            |                                                   |
| Reverse Light             | gray/yellow                                       | +          | trunk fuse box, 14 pin plug (C14), pin 8          |
| Left Front Door Trigger   | brown/yellow                                      | -          | trunk fuse box, 12 pin plug (C2), pin 9           |
| Right Front Door Trigger  | brown/white                                       | -          | trunk fuse box, 12 pin plug (C2), pin 8           |
| Left Rear Door Trigger    | brown/blue                                        | -          | trunk fuse box, 12 pin plug (C2), pin 11          |
| Right Rear Door Trigger   | brown/purple                                      | -          | trunk fuse box, 12 pin plug (C2), pin 10          |