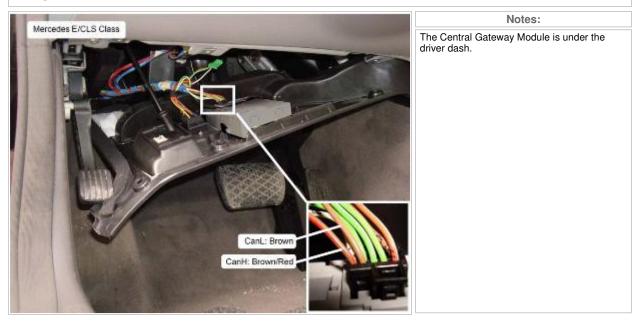

Wiring Photo and Notes: Can Bus Low

Notes:

The LR - RR wires are gray/black - gray/red, or black/red - black/red, at the trunk fuse box, 14 pin plug (C14), pins 4 and 10.

Wiring Notes: Turn Signal (Left)