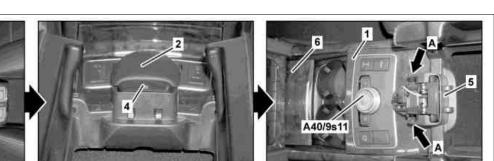

3

- 1 Trim
- 2 Release handle cover
- 3 Rear stowage compartment

в

A40/9s11

4 Catch hook5 Center console

6 Cover

7 Electrical connector

8 Lower control panel control unit

8

9 Retaining clips

A40/9s11Audio/COMAND controllerS16/12Automatic transmission<br/>transmission mode buttonS77Suspension button group

| X  | Remove                                                                                                                                                                                                                   |                                                                                                                                                                    |               |
|----|--------------------------------------------------------------------------------------------------------------------------------------------------------------------------------------------------------------------------|--------------------------------------------------------------------------------------------------------------------------------------------------------------------|---------------|
| 1  | Open cover (6) and rear stowage compartment (3) of the center console (5)                                                                                                                                                |                                                                                                                                                                    |               |
| 2  | Unlock catch hooks (4) and remove release handle cover (2) forwards                                                                                                                                                      |                                                                                                                                                                    |               |
| 3  | Position assembly wedge in the front area of the cover (1) and unclip retaining clips (9)                                                                                                                                | 3                                                                                                                                                                  | *110589035900 |
| 4  | Lift panel (1) in the front area above the<br>Audio/COMAND controller (A40/9s11) and<br>pull out forwards until the electrical<br>connectors (7) are accessible                                                          | <b>i</b> The panel (1) must be pressed down carefully in the rear area (arrows A) otherwise the panel (1) tilts and cannot be removed.                             |               |
| 5  | Disconnect electrical connectors (7) and<br>remove panel (1) with the lower control panel<br>control unit (8)                                                                                                            |                                                                                                                                                                    |               |
| 6  | Unclip lower control panel control unit (8) with the automatic transmission transmission mode button (S16/12) and the suspension button group (S77) from the panel (1)                                                   |                                                                                                                                                                    |               |
| 7  | Remove automatic transmission transmission<br>mode button (S16/12) and remove<br>suspension button group (S77) from the<br>lower control panel control unit (8)                                                          | Only when replacing the lower control panel control unit (8) or the automatic transmission transmission mode button (S16/12) or the suspension button group (S77). |               |
| Ж  | Install                                                                                                                                                                                                                  |                                                                                                                                                                    |               |
| 8  | Install automatic transmission transmission<br>mode button (S16/12) and suspension button<br>group (S77) in the lower control panel control<br>unit (8)                                                                  | Only when replacing the lower control panel control unit (8) or the automatic transmission transmission mode button (S16/12) or the suspension button group (S77). |               |
| 9  | Position panel (1) in the rear area (arrows B)<br>under the center console (5), slide<br>backwards and clip in                                                                                                           | <b>i</b> The panel (1) must be pressed down carefully in the rear area (arrows B) otherwise the panel (1) tilts and cannot be removed.                             |               |
| 10 | Connect electrical connectors (7) to the<br>automatic transmission transmission mode<br>button (S16/12) and the suspension button<br>group (S77) and clip the lower control panel<br>control unit (8) into the panel (1) |                                                                                                                                                                    |               |
| 11 | Slide release handle cover (2) onto the                                                                                                                                                                                  | i The male and here all a second (0) moved                                                                                                                         |               |