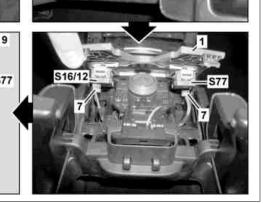

8

9 Retaining clips

A40/9s11Audio/COMAND controllerS16/12Automatic transmission<br/>transmission mode buttonS77Suspension button group

| X  | Remove                                                                                                                                                                                                                   |                                                                                                                                                                    |               |
|----|--------------------------------------------------------------------------------------------------------------------------------------------------------------------------------------------------------------------------|--------------------------------------------------------------------------------------------------------------------------------------------------------------------|---------------|
| 1  | Open cover (6) and rear stowage compartment (3) of the center console (5)                                                                                                                                                |                                                                                                                                                                    |               |
| 2  | Unlock catch hooks (4) and remove release handle cover (2) forwards                                                                                                                                                      |                                                                                                                                                                    |               |
| 3  | Position assembly wedge in the front area of the cover (1) and unclip retaining clips (9)                                                                                                                                | 3                                                                                                                                                                  | *110589035900 |
| 4  | Lift panel (1) in the front area above the<br>Audio/COMAND controller (A40/9s11) and<br>pull out forwards until the electrical<br>connectors (7) are accessible                                                          | <b>i</b> The panel (1) must be pressed down carefully in the rear area (arrows A) otherwise the panel (1) tilts and cannot be removed.                             |               |
| 5  | Disconnect electrical connectors (7) and<br>remove panel (1) with the lower control panel<br>control unit (8)                                                                                                            |                                                                                                                                                                    |               |
| 6  | Unclip lower control panel control unit (8) with the automatic transmission transmission mode button (S16/12) and the suspension button group (S77) from the panel (1)                                                   |                                                                                                                                                                    |               |
| 7  | Remove automatic transmission transmission<br>mode button (S16/12) and remove<br>suspension button group (S77) from the<br>lower control panel control unit (8)                                                          | Only when replacing the lower control panel control unit (8) or the automatic transmission transmission mode button (S16/12) or the suspension button group (S77). |               |
| Ж  | Install                                                                                                                                                                                                                  |                                                                                                                                                                    |               |
| 8  | Install automatic transmission transmission<br>mode button (S16/12) and suspension button<br>group (S77) in the lower control panel control<br>unit (8)                                                                  | Only when replacing the lower control panel control unit (8) or the automatic transmission transmission mode button (S16/12) or the suspension button group (S77). |               |
| 9  | Position panel (1) in the rear area (arrows B)<br>under the center console (5), slide<br>backwards and clip in                                                                                                           | <b>i</b> The panel (1) must be pressed down carefully in the rear area (arrows B) otherwise the panel (1) tilts and cannot be removed.                             |               |
| 10 | Connect electrical connectors (7) to the<br>automatic transmission transmission mode<br>button (S16/12) and the suspension button<br>group (S77) and clip the lower control panel<br>control unit (8) into the panel (1) |                                                                                                                                                                    |               |
| 11 | Slide release handle cover (2) onto the                                                                                                                                                                                  | i The male and here all a second (0) moved                                                                                                                         |               |

1

9

S16/12

P54.21-3039-09

11.12.08

| ŀ | 2 | Close cover (6) and the rear stowage |  |
|---|---|--------------------------------------|--|
|   |   | compartment (3)                      |  |

Mounting wedge