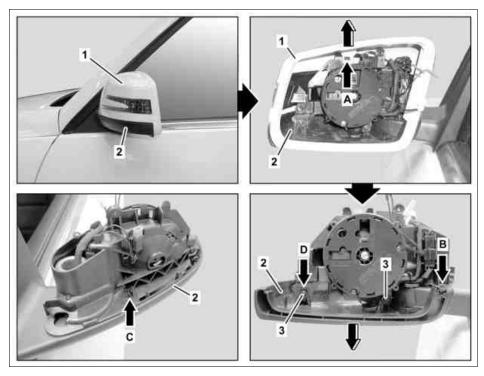

## Illustrated on model 204.9

- 1 Upper trim panel
- 2 Lower trim panel
- 3 Screw

P88.70-2548-06

| XX | Remove/install                                                                                                           |                                                                                                                            |                   |
|----|--------------------------------------------------------------------------------------------------------------------------|----------------------------------------------------------------------------------------------------------------------------|-------------------|
| 1  | Remove mirror glass on left and right outside mirror                                                                     | MODEL 117, 156, 176, 242, 246                                                                                              | AR88.70-P-9020NKB |
|    |                                                                                                                          | MODEL 216<br>MODEL 221                                                                                                     | AR88.70-P-9020TX  |
|    |                                                                                                                          | MODEL 204.0##/2## #A as of 213187<br>MODEL 204.0##/2## #F as of 231783<br>MODEL 204.0##/2## #R as of 048423                | AR88.70-P-9020CW  |
|    |                                                                                                                          | MODEL 204.3/9, 212, 218<br>MODEL 207.### ## as of 032555                                                                   |                   |
| 2  | Lift catch hook (arrow) and remove upper paneling (1) upward in direction of arrow                                       |                                                                                                                            |                   |
| 3  | Remove screws/bolts (3)                                                                                                  |                                                                                                                            |                   |
| 4  | Unlock catch hook (arrow B)                                                                                              |                                                                                                                            |                   |
| 5  | Unlock catch hook (arrow C) and retaining bracket (arrow D) and remove lower paneling (2) downward in direction of arrow | Pull outside rearview mirror ambient lamp, integrated into lower cover (2), out of socket before removing lower cover (2). |                   |
| 6  | Install in the reverse order                                                                                             |                                                                                                                            |                   |