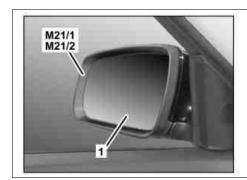

## Shown on model 204 with code (249) Automatically dimming inside and outside mirrors including folding outside mirrors

Mirror glass
 Catch hook
 Flectrical cont

3 Electrical connectors 4 Electrical connector M21/1 Left outside mirror M21/2 Right outside mirror

P88.70-2538-04

| XX         | Remove/install                                                                                                                                         |                                                                                                                                                                                                                                                                                                                                  |                    |
|------------|--------------------------------------------------------------------------------------------------------------------------------------------------------|----------------------------------------------------------------------------------------------------------------------------------------------------------------------------------------------------------------------------------------------------------------------------------------------------------------------------------|--------------------|
| ⚠ Danger ! | Risk of injury caused by irritation of the skin, eyes and respiratory system through contact or inhalation of substances contained in the mirror lens. | Wear protective gloves and safety glasses.                                                                                                                                                                                                                                                                                       | AS60.00-Z-0008-01R |
| 1          | Tilt out mirror lens (1) upward                                                                                                                        |                                                                                                                                                                                                                                                                                                                                  |                    |
| 2          | Manually pull mirror glass (1) toward rear and unclip from left outside mirror (M21/1) or right outside mirror (M21/2)                                 | When unclipping, ensure that mirror glass (1) and the catch hooks (2) are not damaged. Otherwise it is necessary to replace the mirror glass (1).  i Installation: Clip mirror glass (1) from bottom upward into left outside mirror (M21/1) or right outside mirror (M21/2). Ensure that all catch hooks (2) arrest completely. |                    |
| 3          | Disconnect electrical connectors (3, 4)and remove mirror glass (1)                                                                                     | When installing ensure that electrical wiring harnesses are routed without pinching. Otherwise the electrical wiring harnesses can be damaged.  The number of electrical connectors (3, 4) depends on the vehicle equipment.                                                                                                     |                    |
| 4          | Install in the reverse order                                                                                                                           |                                                                                                                                                                                                                                                                                                                                  |                    |