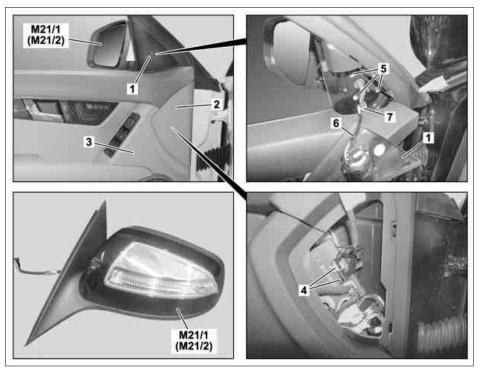

## Shown on driver side on model 204 up to model year 2011

- 1 Mirror triangle paneling
- 2 Cover
- 3 Door lining
- 4 Electrical connectors
- 5 Bolts
- 6 Electrical line
- 7 Omega clip

M21/1 Left outside mirror M21/2 Right outside mirror

P88.70-2482-06

| XX | Remove/install                                                                                                             |                                    |               |
|----|----------------------------------------------------------------------------------------------------------------------------|------------------------------------|---------------|
| 1  | Unclip left and right mirror triangle paneling (1) and allow electrical line (6) to hang down                              | Mounting wedge                     | *110589035900 |
| 2  | Remove rear soundproofing from cover on mirror triangle (1)                                                                | In model 204, 216, 221             |               |
| 3  | Unclip window frame paneling in area of threaded connection on left outside mirror (M21/1) or right outside mirror (M21/2) | On model 204.9                     |               |
| 4  | Unclip cover (2) from door lining (3) and remove                                                                           | Mounting wedge                     | *110589035900 |
| 5  | Disconnect electrical connectors (4)                                                                                       |                                    |               |
| 6  | Remove omega clip (7)                                                                                                      | On model 204, 212                  |               |
| 7  | Protection door lining (3) in area of bolts (5) against damage with adhesive tape                                          | In case of model 207               |               |
| 8  | Remove bolts (5) and remove left outside mirror (M21/1) or right outside mirror (M21/2)                                    | i Prevent screws (5) from falling. |               |
| 9  | Install in the reverse order                                                                                               |                                    |               |