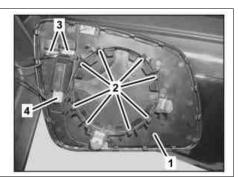

## Shown on model 204 with code (249) Automatically dimming inside and outside mirrors including folding outside mirrors

Mirror glass
 Catch hook
 Flectrical cont

3 Electrical connectors 4 Electrical connector M21/1 Left outside mirror M21/2 Right outside mirror

P88.70-2538-04

| XX         | Remove/install                                                                                                                                         |                                                                                                                                                                                                                                                                                                                                  |                    |
|------------|--------------------------------------------------------------------------------------------------------------------------------------------------------|----------------------------------------------------------------------------------------------------------------------------------------------------------------------------------------------------------------------------------------------------------------------------------------------------------------------------------|--------------------|
| ⚠ Danger ! | Risk of injury caused by irritation of the skin, eyes and respiratory system through contact or inhalation of substances contained in the mirror lens. | Wear protective gloves and safety glasses.                                                                                                                                                                                                                                                                                       | AS60.00-Z-0008-01R |
| 1          | Tilt out mirror lens (1) upward                                                                                                                        |                                                                                                                                                                                                                                                                                                                                  |                    |
| 2          | Manually pull mirror glass (1) toward rear and unclip from left outside mirror (M21/1) or right outside mirror (M21/2)                                 | When unclipping, ensure that mirror glass (1) and the catch hooks (2) are not damaged. Otherwise it is necessary to replace the mirror glass (1).  i Installation: Clip mirror glass (1) from bottom upward into left outside mirror (M21/1) or right outside mirror (M21/2). Ensure that all catch hooks (2) arrest completely. |                    |
| 3          | Disconnect electrical connectors (3, 4)and remove mirror glass (1)                                                                                     | When installing ensure that electrical wiring harnesses are routed without pinching. Otherwise the electrical wiring harnesses can be damaged.  The number of electrical connectors (3, 4) depends on the vehicle equipment.                                                                                                     |                    |
| 4          | Install in the reverse order                                                                                                                           |                                                                                                                                                                                                                                                                                                                                  |                    |