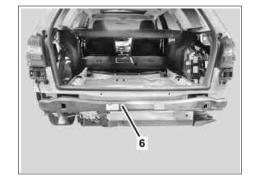

|             |                                                                                                         | i Print out the document "Trailer hitch,                                                                                                                                                                                                                         |                                            |
|-------------|---------------------------------------------------------------------------------------------------------|------------------------------------------------------------------------------------------------------------------------------------------------------------------------------------------------------------------------------------------------------------------|--------------------------------------------|
|             |                                                                                                         | certificate" and submit for the installation acceptance. For do-it-yourself installation, print                                                                                                                                                                  |                                            |
|             |                                                                                                         | out the detailed installation instructions and give to the customer.                                                                                                                                                                                             |                                            |
| 2<br>⊯AR    | Remove trim in cargo area                                                                               |                                                                                                                                                                                                                                                                  | AR68.30-P-1180ES                           |
|             |                                                                                                         | i Check in the EPC whether the interior trim                                                                                                                                                                                                                     | 7.1100.001                                 |
|             |                                                                                                         | installed in accordance with the vehicle equipment has to be replaced.                                                                                                                                                                                           |                                            |
| 3           | Remove rear SAM control module with fuse and relay module                                               |                                                                                                                                                                                                                                                                  |                                            |
| <b>⊯</b> AR | and relay module                                                                                        |                                                                                                                                                                                                                                                                  | AR54.21-P-1258EW                           |
|             |                                                                                                         | The check in the EPC if the rear SAM control unit with fuse and relay module installed in accordance with the vehicle equipment can be used for the retrofitting of the trailer hitch (AHV).                                                                     |                                            |
|             |                                                                                                         | If necessary, remove the rear SAM control unit with fuse and relay module and replace it with one that is compatible with the trailer hitch. If the rear SAM control unit with fuse and relay module does not need to be replaced, just detach it and put aside. |                                            |
| 4<br>⊯AR    | Remove rear bumper                                                                                      |                                                                                                                                                                                                                                                                  | AR88.20-P-2200EW                           |
| 5           | Remove heat shield                                                                                      | i Left on a single-pipe exhaust system. Left and right on a twin-pipe exhaust system.                                                                                                                                                                            | AROU.201 2200EVV                           |
| 6           | Remove exhaust rubber bushings on rear muffler                                                          | Left on a single-pipe exhaust system. Left and right on a twin-pipe exhaust system.                                                                                                                                                                              |                                            |
| 7           | Remove crossmember (6)                                                                                  | The crossmember (6) is no longer required.                                                                                                                                                                                                                       |                                            |
| 8           | Check electric fan for compatibility, replace if necessary                                              | i Check in the EPC if the electric fan installed in accordance with the vehicle equipment can be used for the retrofitting of the trailer hitch (AHV).  If necessary, remove the electric fan and replace it with one that is compatible with the trailer hitch. |                                            |
| X           | Install                                                                                                 |                                                                                                                                                                                                                                                                  |                                            |
| 9           | Retrofit mechanical detachable parts                                                                    | Nm Bolt, trailer hitch to longitudinal member reinforcement                                                                                                                                                                                                      | AN31.11-P-8080-05ES<br>*BA31.11-P-1001-01J |
|             |                                                                                                         | Nut, trailer hitch to rear center panel                                                                                                                                                                                                                          | *BA31.11-P-1002-01J                        |
|             |                                                                                                         | Bolt, longitudinal member reinforcement to frame side member                                                                                                                                                                                                     | *BA31.11-P-1003-01J                        |
| 10          | Retrofit trailer hitch control unit                                                                     |                                                                                                                                                                                                                                                                  | AN31.19-P-8080-05ES                        |
| 11          | Retrofit trailer hitch wiring harness                                                                   | Ensure that the wiring harnesses are not damaged by pinching or crushing. Otherwise the corresponding wiring harness must be replaced.                                                                                                                           | AN31.19-P-8100-05ES                        |
|             |                                                                                                         | Wiring harness repair kit, basic  New passenger car wiring harness repair                                                                                                                                                                                        | *000589139900<br>*220589049900             |
| 12          | Retrofit release lever                                                                                  | kit                                                                                                                                                                                                                                                              | AN31.11-P-8080-06ES                        |
| ⚠ Danger !  | Risk of explosion caused by paint vapors                                                                | No smoking! No open fire! Use respiratory                                                                                                                                                                                                                        | AS98.00-Z-0002-01A                         |
| 13          | igniting. <b>Risk of poisoning</b> caused by inhaling paint vapors.  Paint bumper on rear lower section | protection, protective clothing, gloves, safety glasses and skin cream. Ensure that the area is well ventilated.  With CODE 950 (AMG sport package)                                                                                                              |                                            |
|             |                                                                                                         | Use only paint and paint system approved by Daimler AG. The Daimler AG painting specifications must be observed.                                                                                                                                                 |                                            |
|             |                                                                                                         | Check with the customer whether the rear lower section of the bumper is to be painted or not. Where applicable, do not perform this step.                                                                                                                        |                                            |
| 14          | Modify rear bumper                                                                                      | With CODE 950 (AMG sport package)                                                                                                                                                                                                                                | AN88.30-P-0007-01EX                        |