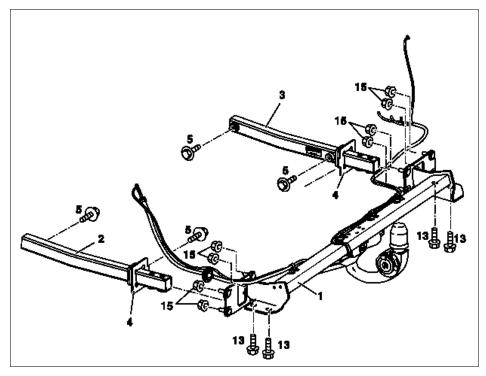

without CODE R17 (48.3 cm (19-inch) 5-twin-spoke light-alloy wheels)

- 1 Cross member of trailer hitch
- 2 Longitudinal member reinforcement, left
- 3 Longitudinal member reinforcement, right
- 4 Seal
- 5 Bolt with washer (M10 B25)
- 13 Bolt (M12 B1.5B35)

Crossmember

15 Nuts (M10)

P31.10-3252-06

P31.11-2305-01

| X           | Remove                                                                                   |                                                                                                                                                       |                     |
|-------------|------------------------------------------------------------------------------------------|-------------------------------------------------------------------------------------------------------------------------------------------------------|---------------------|
| ⚠ Danger !  | <b>Risk of death</b> caused by vehicle slipping or toppling off of the lifting platform. | Align vehicle between vehicle lift columns and position the four support plates at the vehicle lift support points specified by vehicle manufacturer. | AS00.00-Z-0010-01A  |
| i           | Notes on installing a trailer hitch                                                      |                                                                                                                                                       | AH31.10-P-1000-02CW |
| i           | Notes on EU type approval requirements                                                   |                                                                                                                                                       | AH31.10-P-1000-03T  |
| 1           | Print out the document "Trailer hitch, certificate"                                      | Valid only for EU member countries.                                                                                                                   |                     |
| <b>⊯</b> OF | Trailer hitch certificate                                                                |                                                                                                                                                       | OF31.10-P-1000-01DS |