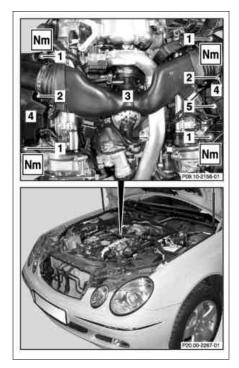

## Bolts

- 1 Hose clamps
- 2 3 4 5 Engine air intake duct downstream of air filter
- Air cleaner housing
- Pressure sensor

P09.10-2146-03

| XX | Remove/install                                                                                       |                                                                                                                        |                     |
|----|------------------------------------------------------------------------------------------------------|------------------------------------------------------------------------------------------------------------------------|---------------------|
| 1  | Remove engine cover                                                                                  |                                                                                                                        | AR01.10-P-2405TI    |
| 2  | Disconnect the electrical connector at the pressure sensor (5                                        | <b>i</b> The electrical connector is located at the air filter housing (4) on the left.                                |                     |
| 3  | Dismantle hose from engine air intake duct upstream of air filter                                    | i Remove the left and right hose                                                                                       |                     |
| 4  | Slacken hose clamps (2) at engine air intake duct downstream of air filter (3)                       | <b>i</b> Installation: Check hose clamps (2), replace if required.                                                     |                     |
| 5  | Remove bolts (1)                                                                                     | M Bolt connecting air filter housing to cylinder head cover                                                            | *BA09.10-P-1001-01H |
| 6  | Pull air filter housing (4) out of the engine<br>air intake duct downstream of the air filter<br>(3) |                                                                                                                        |                     |
| 7  | Pull air filter housing (4) up and out                                                               | <b>i</b> Installation: Check if the rubbers in the bottom bracket for the air filter housing (4) are seated correctly. |                     |
| 8  | Install in the reverse order                                                                         |                                                                                                                        |                     |

## Nm Air filter

| Number             | Designation                                               |    | Engine<br>642<br>except<br>642.970 |
|--------------------|-----------------------------------------------------------|----|------------------------------------|
| BA09.10-P-1001-01H | Bolt connecting air filter housing to cylinder head cover | Nm | 9                                  |