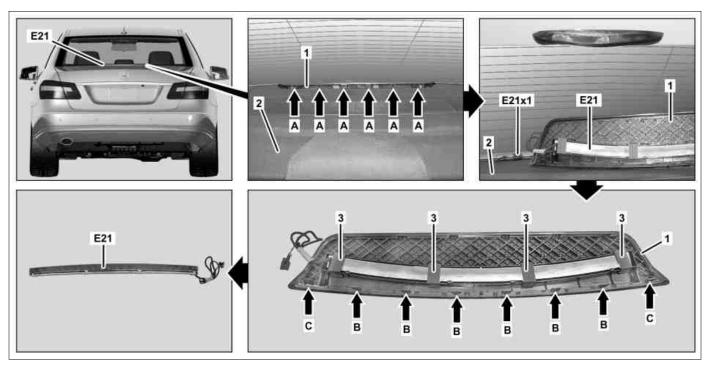

## Shown on model 212.0

- 1 Cover
- 2 Rear shelf
- 3 Clips

E21 Center stop lamp

E21x1 Center brake lamp electrical connector

| X | Remove/install                                                                                                                                        |                                                                                                                                                                    |               |
|---|-------------------------------------------------------------------------------------------------------------------------------------------------------|--------------------------------------------------------------------------------------------------------------------------------------------------------------------|---------------|
| 1 | Unclip catch hooks (arrows A) of cover (1) from one side to the other using assembly wedge                                                            | Mounting wedge                                                                                                                                                     | *110589035900 |
| 2 | Press down rear shelf (2) at left and right<br>next to cover (1) until left and right catch<br>hook (arrow C) can be unclipped from rear<br>shelf (2) | Press rear shelf (2) down carefully, risk of breakage.  Do not damage rear window heater when pressing down rear shelf (2).                                        |               |
| 3 | Unclip left and right catch hook (arrows C) of cover (1) from rear shelf (2) using assembly wedge                                                     | Mounting wedge                                                                                                                                                     | *110589035900 |
| 4 | Unclip catch hook (arrows B) of cover (1) from rear shelf (2) using assembly wedge                                                                    | Mounting wedge                                                                                                                                                     | *110589035900 |
| 5 | Lift cover (1) and disconnect center brake lamp electrical connector (E21x1)                                                                          | When lifting cover (1), ensure that rear window heater is not damaged.  Installation: Ensure that electrical wiring harness is routed correctly in rear shelf (2). |               |
| 6 | Remove cover (1) with center brake lamp (E21) from rear shelf (2)                                                                                     |                                                                                                                                                                    |               |
| 7 | Unclip clips (3) from cover (1)                                                                                                                       |                                                                                                                                                                    |               |
| 8 | Remove center brake lamp (E21) from cover (1)                                                                                                         |                                                                                                                                                                    |               |
| 9 | Install in the reverse order                                                                                                                          |                                                                                                                                                                    |               |