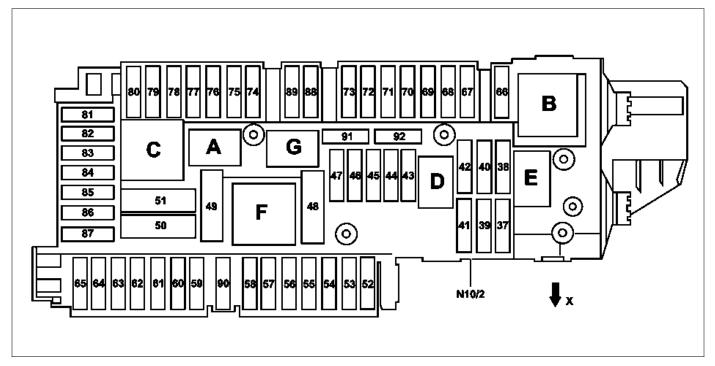

## MODEL 212

P54.15-3255-09

N10/2 Rear SAM control unit with fuse and relay module

X

Direction of travel

| Slot | Designation                                                                                                     |
|------|-----------------------------------------------------------------------------------------------------------------|
| Α    | ◆ Circuit 15 relay (N10/2kA)                                                                                    |
| В    | ◆ Circuit 15R relay (1) (N10/2kB)                                                                               |
| С    | <ul> <li>Rear window heater relay (N10/2kC)</li> </ul>                                                          |
| D    | Valid for diesel engine:  ● Fuel pump relay (N10/2kD)                                                           |
| E    | Valid for model 212.2:  ● Liftgate windshield wiper relay (N10/2kE)                                             |
| F    | Valid without code (275) Electrically adjustable front seats memory package:  ● Seat adjustment relay (N10/2kF) |
| G    | Circuit 15R relay (2) (N10/2kG)                                                                                 |