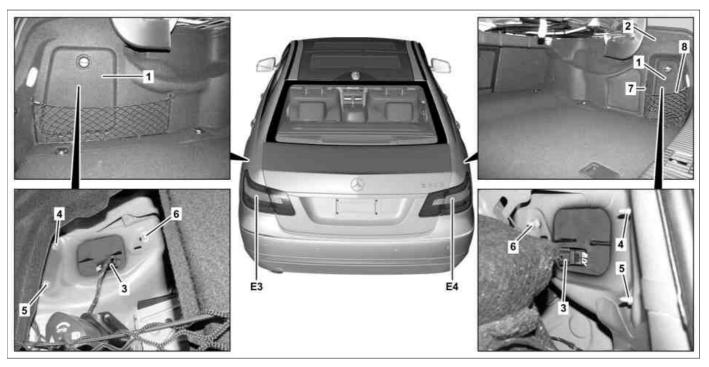

## Shown on model 212.0

1 Service flap 5 Nut E3 Left rear lamp unit 2 Right side paneling 6 Nut E4 Right rear lamp unit 3 Electrical connector 7 Bracket 4 Nut 8 Luggage net

| ⚠ Danger !   | Risk of injury caused by fingers being jammed or pinched when removing, installing or aligning hoods, doors, trunk lid/rear-end door or sliding roof. | No parts of the body or limbs should be within the operating area when the components are moving.                                                                                                                        | AS00.00-Z-0011-01A |
|--------------|-------------------------------------------------------------------------------------------------------------------------------------------------------|--------------------------------------------------------------------------------------------------------------------------------------------------------------------------------------------------------------------------|--------------------|
| i            | Notes on sensor system for trunk lid opening/ closing                                                                                                 |                                                                                                                                                                                                                          | AH80.61-P-0001-01A |
| $X \times X$ | Remove/install                                                                                                                                        |                                                                                                                                                                                                                          |                    |
|              | Open left or right service flap (1)                                                                                                                   |                                                                                                                                                                                                                          |                    |
| 2            | Unhook bracket (7) from luggage net (8) from right side paneling (2)                                                                                  | MODEL 212.0/1<br>When removing right rear lamp unit (E4)                                                                                                                                                                 |                    |
| 3            | Lift right side paneling (2) to one side until nuts (4, 5, 6) are accessible                                                                          | MODEL 212.0/1 When removing right rear lamp unit (E4)                                                                                                                                                                    |                    |
| 1            | Disconnect electrical connector (3) from left<br>rear lamp unit (E3) or right rear lamp unit<br>(E4)                                                  | MODEL 212.0/1                                                                                                                                                                                                            |                    |
| 5            | Detach soundproofing under left or right service flap (1)                                                                                             | MODEL 212.2  i Until nuts (4, 5, 6) are accessible.                                                                                                                                                                      |                    |
| 3            | Remove foam material above nut (4) and stop plug above nut (5)                                                                                        | MODEL 212.2                                                                                                                                                                                                              |                    |
| ,            | Unscrew nuts (4, 5, 6)                                                                                                                                | i Installation: To ensure that left rear lamp unit (E3) or right rear lamp unit (E4) is seated correctly, the nuts (4, 5, 6) must be tightened in the following tightening sequence:  1. Nut (4)  2. Nut (5)  3. Nut (6) |                    |
| 8            | Detach left rear lamp unit (E3) or right rear lamp unit (E4) and disconnect electrical connector (3)  8/15. ar82.10-o-4905ew. Remove/install taillamp | MODEL 212.2                                                                                                                                                                                                              | Page 1 c           |

| 9  | Remove left rear lamp unit (E3) and right rear lamp unit (E4) |  |
|----|---------------------------------------------------------------|--|
| 10 | Install in the reverse order                                  |  |