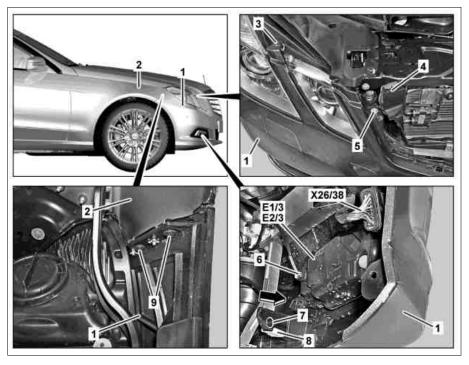

## Shown on model 212 on right side vehicle

- Bumper
- Front fender 2
- 3 Quick-release coupling
- 4 Air ducting
- 5 6 7 Screw
- Electrical connector
- Screw
- 8 Bracket
- Bolts

E1/3

E2/3

P88.20-3340-06

Left daytime running lamps headlamp Right daytime running lamps headlamp X26/38 Front bumper and frame wiring harness electrical connector

| X         | Remove/install                                                                                                                                 |                                                                                                                                                                |                     |
|-----------|------------------------------------------------------------------------------------------------------------------------------------------------|----------------------------------------------------------------------------------------------------------------------------------------------------------------|---------------------|
| ⚠ Danger! | <b>Risk of death</b> caused by vehicle slipping or toppling off of the lifting platform.                                                       | Align vehicle between columns of vehicle lift and position four support plates at vehicle lift support points specified by vehicle manufacturer.               | AS00.00-Z-0010-01A  |
| 1         | Lift vehicle on lifting platform.                                                                                                              |                                                                                                                                                                |                     |
| 2.1       | Remove radiator grille                                                                                                                         | Model 212                                                                                                                                                      | AR88.40-P-4001EW    |
| 2.2       | Loosen radiator grille at top of radiator support                                                                                              | Model 207  i On model 207 the radiator grille remains on the bumper (1).                                                                                       | AR88.40-P-4001EC    |
| 3         | Pivot left and right air ducting (4) to side and unscrew bolt (5)                                                                              |                                                                                                                                                                |                     |
| 4         | Remove quick-release coupling (3)                                                                                                              |                                                                                                                                                                |                     |
| 5         | Remove left and right fender liner front section                                                                                               | 3                                                                                                                                                              | *110589035900       |
| 6         | Unscrew bolts (9) on left and right front fender (2)                                                                                           |                                                                                                                                                                |                     |
| 7         | Disconnect electrical connector on frame wiring harness and front bumper (X26/38)                                                              |                                                                                                                                                                |                     |
| 8         | Disconnect electrical connector (6) from daytime running light (E1/3) and right daytime running light (E2/3), expose electrical wiring harness | i Depending on vehicle configuration.                                                                                                                          |                     |
| 9         | Disconnect electrical connector from left and right front fog lamp, expose electrical wiring harness                                           | Depending on vehicle configuration.                                                                                                                            |                     |
| 10        | Unscrew bolt (7) form left and right bracket (8)                                                                                               |                                                                                                                                                                |                     |
| 11        | Guide bumper (1) out left and right bracket (8)                                                                                                | i Installation: Install engine compartment paneling below bottom section of soundproofing on bumper (1).                                                       |                     |
| 12        | Press bumper (1) toward front and remove                                                                                                       | <b>i</b> Installation: Screw in bolts (5, 7, 9) only to stop because it may be necessary to check and adjust the gap dimensions after bumper (1) installation. |                     |
|           |                                                                                                                                                | Model 207                                                                                                                                                      | AR60.00-P-0700-01E0 |
|           |                                                                                                                                                | Gap dimension "C, E"                                                                                                                                           | *BE60.00-P-1001-01W |
|           |                                                                                                                                                | 8                                                                                                                                                              | *129589032100       |

|    |                                                                                       | Gap dimension "D, F"                                                                                                                                                                                                                                                                                                                | *BE60.00-P-1001-01U<br>*129589032100 |
|----|---------------------------------------------------------------------------------------|-------------------------------------------------------------------------------------------------------------------------------------------------------------------------------------------------------------------------------------------------------------------------------------------------------------------------------------|--------------------------------------|
| 13 | Disassemble front bumper (1)                                                          | i Only when replacing bumper (1).                                                                                                                                                                                                                                                                                                   | AR88.20-P-2050EW                     |
| 14 | Install in the reverse order                                                          |                                                                                                                                                                                                                                                                                                                                     |                                      |
| 15 | Check adjustment of left front fog lamp and right front fog lamp, adjust if necessary | Model 207, 212 without code (615) Bi-xenon headlamp unit with integrated curve illumination without code (616) Bi-xenon headlamp unit with integrated asymmetric curve illumination without code (621) Intelligent Light System (left-hand traffic system), without code (622) Intelligent Light System (right-hand traffic system) | AP82.10-P-8260EW                     |