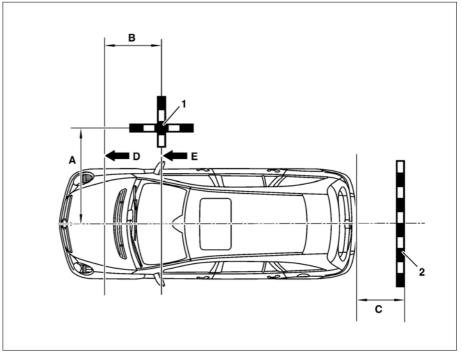

## Shown on model 251

- 1 Calibration template
- 2 Calibration template
- A Dimension
- B Dimension
- C Dimension

P54.65-5515-06

| i | Notes on calibration of reversing camera                                                         |                                                                                                                                                                                                                                                                      | AH54.65-P-0022-01SX |
|---|--------------------------------------------------------------------------------------------------|----------------------------------------------------------------------------------------------------------------------------------------------------------------------------------------------------------------------------------------------------------------------|---------------------|
|   | Calibrate backup camera                                                                          |                                                                                                                                                                                                                                                                      |                     |
| 1 | Drive the vehicle onto a level surface and place the front wheels in the straight-ahead position | The suspension level must be on drive mode drive mode.                                                                                                                                                                                                               |                     |
| 2 | Close trunk lid or liftgate                                                                      |                                                                                                                                                                                                                                                                      |                     |
| 3 | Close front passenger door.                                                                      |                                                                                                                                                                                                                                                                      |                     |
| 4 | Move front passenger mirror into drive mode.                                                     | MODEL 164 with CODE 218 (Rear view camera) with CODE 498 (Japanese version) without CODE 849 (Spare wheel carrier) MODEL 251 with CODE 218 (Rear view camera) with CODE 498 (Japanese version) When calibrating the front passenger outside mirror reversing camera. |                     |

| 5           | Align calibration template (1) according to                                             | MODEL 164                                                               |                      |
|-------------|-----------------------------------------------------------------------------------------|-------------------------------------------------------------------------|----------------------|
|             | dimensions (A and B) parallel to the front axle                                         | with CODE 218 (Rear view camera)                                        |                      |
|             | (arrow D) and the vehicle's longitudinal axis, and in the center to the front passenger | with CODE 498 (Japanese version) without CODE 849 (Spare wheel carrier) |                      |
|             | outside mirror (arrow E) on the floor                                                   | MODEL 251                                                               |                      |
|             | odiside minor (arrow L) on the noor                                                     | with CODE 218 (Rear view camera)                                        |                      |
|             |                                                                                         | with CODE 498 (Japanese version)                                        |                      |
|             |                                                                                         | When calibrating the front passenger outside                            |                      |
|             |                                                                                         | mirror reversing camera.                                                |                      |
| ₩F          | Template for calibration of reversing camera                                            |                                                                         | WF58.50-P-5465-01EL  |
|             |                                                                                         | i Dimension (A): 1500 mm                                                |                      |
|             |                                                                                         | Dimension (b): 1000 mm                                                  |                      |
| 6           | Align calibration template (2) according to                                             | When calibrating the reversing camera in the                            |                      |
|             | dimension (C) parallel to the vehicle lateral                                           | trunk lid or the liftgate.                                              |                      |
|             | axis and central to the vehicle on the floor                                            |                                                                         |                      |
| <b>⊯</b> WF | Template for calibration of reversing camera                                            |                                                                         | WF58.50-P-5465-01EL  |
|             |                                                                                         | i Dimension (C): 1000 mm                                                |                      |
| 7           | Disconiumitica and action HOII                                                          | Dimension (C). 1000 mm                                                  |                      |
| -           | Place ignition on position "2"                                                          |                                                                         |                      |
| 8           | Calibrate front passenger outside mirror                                                |                                                                         |                      |
|             | reversing camera or the reversing camera in                                             |                                                                         |                      |
|             | the trunk lid or in the liftgate with diagnostic                                        |                                                                         |                      |
| h ====      | system                                                                                  |                                                                         | 4 D 00 00 D 0000 044 |
| <b>A</b> D  |                                                                                         |                                                                         | AD00.00-P-2000-04A   |
|             |                                                                                         | i Instructions under menu item "backup                                  |                      |
|             |                                                                                         | camera control unit".                                                   |                      |