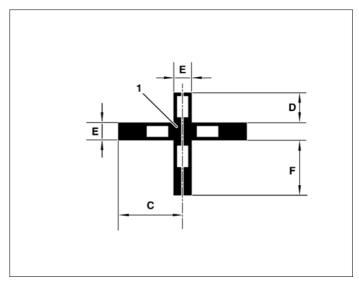

## Calibration template (1) for calibrating front passenger outside mirror reversing camera

- Prepare calibration template (1) using suitable material, e.g. wood or stable cardboard based on dimensions "C", "D", "E" and "F".
- 4 Apply contrast strip on calibration template (1) as shown.
- 1 Calibration template
- C 500 mm
- D 200 mm
- E 100 mm
- F 450 mm

P54.65-5516-11