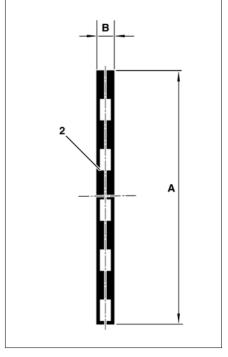

## Calibration template (2) for calibrating reversing camera in trunk lid or liftgate

- 1 Prepare calibration template (2) using suitable material, e.g. wood or stable cardboard based on dimensions "A" and "B".
- 2 Apply contrast strip on calibration template (2) as shown.
- 2 Calibration template
- A 2,000 mm
- B 100 mm

P54.65-5517-03