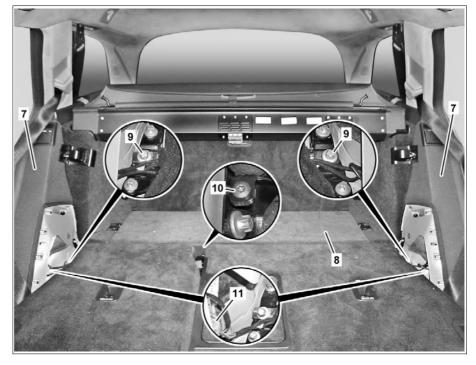

## MODEL 212.2

- Inner side bolster
- Upholstery strip Center bearing pin 3
- Left rear backrest Right rear backrest 5
- Screw

P91.12-3480-06

- Outer side bolster
- 8 Front load compartment floor
- Screw 9
- 10 Screw
- 11 Connector

|    |                                                                                                                | Do not disconnect left rear seat belt buckle switch electrical connector.                                                                                                   |                     |
|----|----------------------------------------------------------------------------------------------------------------|-----------------------------------------------------------------------------------------------------------------------------------------------------------------------------|---------------------|
|    |                                                                                                                | Mm Bolt, rear belt buckle                                                                                                                                                   | *BA91.40-P-1015-01Q |
| 4  | Unlock left rear backrest (4) or right rear backrest (5) and fold forward                                      |                                                                                                                                                                             |                     |
| 5  | Unclip inner side bolster (1) from outer side bolster (7)                                                      | S Clip remover                                                                                                                                                              | *452589016300       |
| 6  | Remove front cargo area floor (8)                                                                              | Cargo area floor can be removed without a tool.                                                                                                                             |                     |
| 7  | Unclip bearing bracket cover at center pivot bearing                                                           |                                                                                                                                                                             |                     |
| 8  | Remove screw/bolt (10) at center pivot bearing                                                                 | i Installation: Ensure the installation position of the rear backrest inclination switch actuator integrated into the bearing pin (3) is correct, make a mark if necessary. |                     |
| 9  | Swivel bearing bracket forward approx. 180°                                                                    |                                                                                                                                                                             |                     |
| 10 | Remove screw/bolt (9) at outer pivot bearing                                                                   | Rear backrest is under tension. At approx. 45° backrest angle the rear backrest is not under tension.                                                                       |                     |
|    |                                                                                                                | Nm Bolt, outer pivot bearing to body                                                                                                                                        | *BA91.12-P-1006-03I |
| 11 | Expose and disconnect electrical connector (11) in area of outer pivot bearing                                 |                                                                                                                                                                             |                     |
| 12 | Pull outer seat belt to one side and remove left rear backrest (4) or right rear backrest (5) from the vehicle | Carefully remove left rear backrest (4) or right rear backrest (5) from vehicle. Otherwise rear door and entrance area may be damaged.                                      |                     |
| 13 | Install in the reverse order                                                                                   |                                                                                                                                                                             |                     |