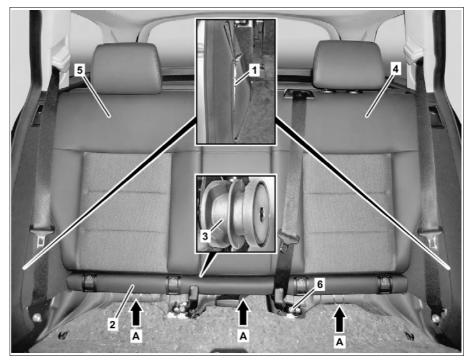

## MODEL 212.2

- Inner side bolster
- Upholstery strip Center bearing pin 3
- Left rear backrest Right rear backrest 5
- Screw

P91.12-3480-06

- Outer side bolster
- 8 Front load compartment floor
- Screw 9
- 10 Screw
- 11 Connector

P91.12-3481-06

|    |                                                                                                     | ☑ Clip remover                                                                                       | *452589016300    |
|----|-----------------------------------------------------------------------------------------------------|------------------------------------------------------------------------------------------------------|------------------|
| XX | Remove/install                                                                                      |                                                                                                      |                  |
| 1  | Remove rear seat cushion                                                                            | MODEL 212.2<br>without CODE 224 (Rear individual seat<br>design)<br>Remove/install rear seat cushion | AR91.12-P-1020CW |
| 2  | Lift upholstery strip (2), unclip wire hoop from bracket (arrows A) and remove upholstery strip (2) |                                                                                                      |                  |
| 3  | Remove screw/bolt (6) and remove seat belt buckle from belt end fitting                             | Removal: When removing left rear backrest (4)                                                        |                  |

|    |                                                                                                                | Do not disconnect left rear seat belt buckle switch electrical connector.                                                                                                   |                     |
|----|----------------------------------------------------------------------------------------------------------------|-----------------------------------------------------------------------------------------------------------------------------------------------------------------------------|---------------------|
|    |                                                                                                                | Mm Bolt, rear belt buckle                                                                                                                                                   | *BA91.40-P-1015-01Q |
| 4  | Unlock left rear backrest (4) or right rear backrest (5) and fold forward                                      |                                                                                                                                                                             |                     |
| 5  | Unclip inner side bolster (1) from outer side bolster (7)                                                      | S Clip remover                                                                                                                                                              | *452589016300       |
| 6  | Remove front cargo area floor (8)                                                                              | Cargo area floor can be removed without a tool.                                                                                                                             |                     |
| 7  | Unclip bearing bracket cover at center pivot bearing                                                           |                                                                                                                                                                             |                     |
| 8  | Remove screw/bolt (10) at center pivot bearing                                                                 | i Installation: Ensure the installation position of the rear backrest inclination switch actuator integrated into the bearing pin (3) is correct, make a mark if necessary. |                     |
| 9  | Swivel bearing bracket forward approx. 180°                                                                    |                                                                                                                                                                             |                     |
| 10 | Remove screw/bolt (9) at outer pivot bearing                                                                   | Rear backrest is under tension. At approx. 45° backrest angle the rear backrest is not under tension.                                                                       |                     |
|    |                                                                                                                | Nm Bolt, outer pivot bearing to body                                                                                                                                        | *BA91.12-P-1006-03I |
| 11 | Expose and disconnect electrical connector (11) in area of outer pivot bearing                                 |                                                                                                                                                                             |                     |
| 12 | Pull outer seat belt to one side and remove left rear backrest (4) or right rear backrest (5) from the vehicle | Carefully remove left rear backrest (4) or right rear backrest (5) from vehicle. Otherwise rear door and entrance area may be damaged.                                      |                     |
| 13 | Install in the reverse order                                                                                   |                                                                                                                                                                             |                     |