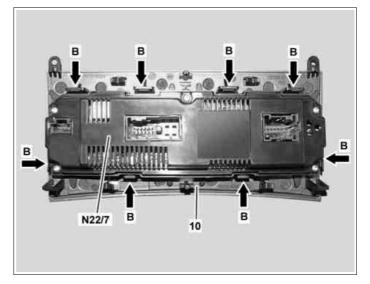

## AN68.30-P-0004-02EW Retrofit center console trim parts

Mounting wedge

- 1 Unclip automatic air conditioning control and operating unit (N22/7) (arrows B) and remove from operating and control unit trim part (10).
- 2 Clip automatic air conditioning control and operating unit (N22/7) into new operating and control unit trim part (10) (arrows B).