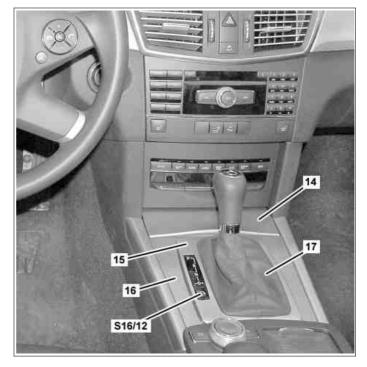

i Steps 19 to 28 only on vehicle without code (279) Electronic gear selector.

- 19 Unclip selector lever module trim part (15).
- 20 Disconnect coupling on automatic transmission mode button (S16/12).

i On vehicles with Transmission 722.6.

- 21 Loosen boot (17) from center console trim part (16) and remove center console trim part (16).
- 22 Unclip center console trim part (16) and remove
- 23 Unclip stowage compartment trim part (14) and remove.

Li For this purpose open stowage compartment half way and stowage compartment trim part (14) downward, simultaneously pulling toward rear.

P68.30-3486-11

P68.30-3515-12

24 Insert new rear stowage compartment trim part (14) and clip in.

**i** For this purpose open stowage compartment half way and stowage compartment trim part (14) downward, simultaneously pushing toward front.

- 25 Insert center console trim part (16) and clip in.
- 26 Position center console trim part (16) above center console and clip in boot (17)..
- 27 Install coupling on automatic transmission mode button (S16/12).

i On vehicles with Transmission 722.6.

28 Insert selector lever module trim part (15) and clip in.

P68.30-3515-12

29 Insert new left center console trim part (8) and new right center console trim part (13) and clip in (arrows C).