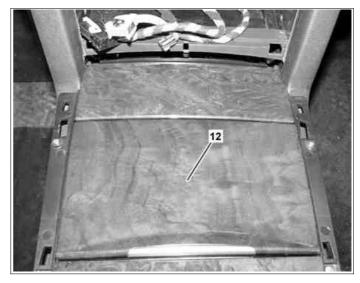

4 Unclip rear stowage compartment trim part (12) and remove.

**i** For this purpose open stowage compartment half way and press rear stowage compartment trim part (12) downward, simultaneously pulling toward rear.