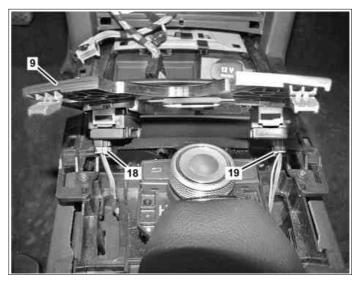

P68.30-3487-11

- 6 Completely open stowage compartment.
- 7 Unclip center middle console trim part (9) at front

i S Position assembly wedge (17) on right and left at center middle console trim part (9)

- 8 Remove center middle console trim part (9) toward front and fold down upward
- 9 Disconnect electrical connectors (18 and 19).
- 10 Remove center middle console trim part (9).