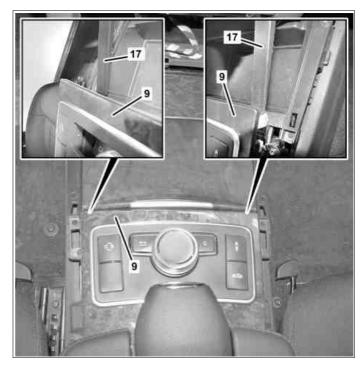

P68.30-3487-11

- 6 Completely open stowage compartment.
- 7 Unclip center middle console trim part (9) at front

i S Position assembly wedge (17) on right and left at center middle console trim part (9)

- 8 Remove center middle console trim part (9) toward front and fold down upward
- 9 Disconnect electrical connectors (18 and 19).
- 10 Remove center middle console trim part (9).