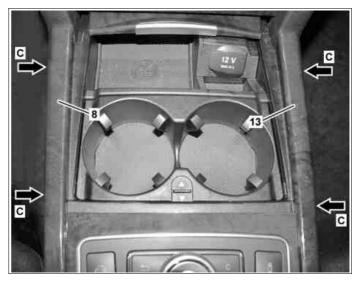

## Shown on vehicle with code (279) Electronic drive selection stage

3 Unclip left center console trim part (8) and right center console trim part (13) (arrows C) and remove upward.

i Steps 4 to 18 only on vehicle with code (279) Electronic gear selector.

i On vehicles with Transmission 722.6.

28 Insert selector lever module trim part (15) and clip in.

P68.30-3515-12

29 Insert new left center console trim part (8) and new right center console trim part (13) and clip in (arrows C).