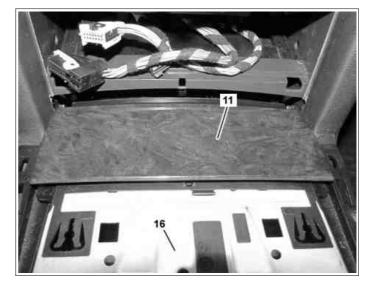

P68.30-3486-11

5 Unclip front stowage compartment trim part (11) and remove.

**i** For this purpose slightly open stowage compartment (16) and press front stowage compartment trim part (11) downward, simultaneously pulling toward rear.

P68.30-3489-11

16 Insert new front stowage compartment trim part (11) and clip in.

**i** For this purpose slightly open stowage compartment (16) and press front stowage compartment trim part (11) downward and simultaneously push toward front.