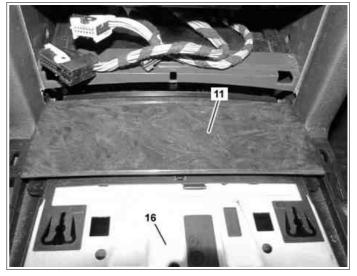

P68.30-3486-11

5 Unclip front stowage compartment trim part (11) and remove.

**i** For this purpose slightly open stowage compartment (16) and press front stowage compartment trim part (11) downward, simultaneously pulling toward rear.