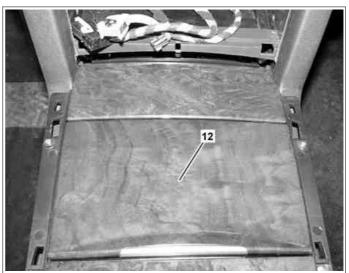

4 Unclip rear stowage compartment trim part (12) and remove.

**i** For this purpose open stowage compartment half way and press rear stowage compartment trim part (12) downward, simultaneously pulling toward rear.

P68.30-3487-11

17 Insert new rear stowage compartment trim part (12) and clip in.

Li For this purpose open stowage compartment half way and press rear stowage compartment trim part (12) downward, and simultaneously push toward rear.

18 Check whether new rear stowage compartment trim part (12) and new front stowage compartment trim part are seated correctly.

(\*) The new rear stowage compartment trim part (12) and new front stowage compartment trim part should not be offset, because the surface of the new rear stowage compartment trim part (12) and new front stowage compartment trim part can be scratched when closing the stowage compartment.