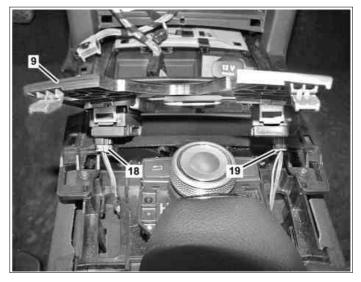

P68.30-3487-11

- 6 Completely open stowage compartment.
- 7 Unclip center middle console trim part (9) at front

i S Position assembly wedge (17) on right and left at center middle console trim part (9)

- 8 Remove center middle console trim part (9) toward front and fold down upward
- 9 Disconnect electrical connectors (18 and 19).
- 10 Remove center middle console trim part (9).

P68.30-3489-11

- 11 Unclip center middle console trim part (9) (arrows D) and remove.
- 12 Clip in new center middle console trim part (9) (arrows D).

P68.30-3490-12

- 13 Insert new center middle console trim part (9) at rear.
- 14 Connect electrical connectors (18 and 19)..
- 15 Clip in new center middle console trim part (9) at front.