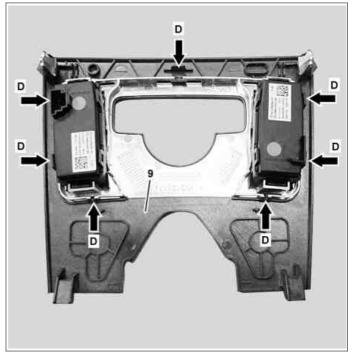

P68.30-3489-11

- 11 Unclip center middle console trim part (9) (arrows D) and remove.
- 12 Clip in new center middle console trim part (9) (arrows D).

P68.30-3490-12

- 13 Insert new center middle console trim part (9) at rear.
- 14 Connect electrical connectors (18 and 19)..
- 15 Clip in new center middle console trim part (9) at front.