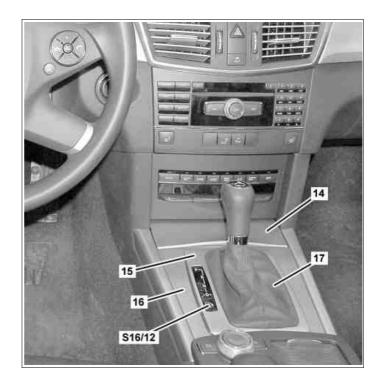

i Steps 19 to 28 only on vehicle without code (279) Electronic gear selector.

- 19 Unclip selector lever module trim part (15).
- 20 Disconnect coupling on automatic transmission mode button (S16/12).

i On vehicles with Transmission 722.6.

- 21 Loosen boot (17) from center console trim part (16) and remove center console trim part (16).
- 22 Unclip center console trim part (16) and remove
- 23 Unclip stowage compartment trim part (14) and remove.

Li For this purpose open stowage compartment half way and stowage compartment trim part (14) downward, simultaneously pulling toward rear.

P68.30-3486-11

P68.30-3515-12

24 Insert new rear stowage compartment trim part (14) and clip in.

**i** For this purpose open stowage compartment half way and stowage compartment trim part (14) downward, simultaneously pushing toward front.

- 25 Insert center console trim part (16) and clip in.
- 26 Position center console trim part (16) above center console and clip in boot (17)..
- 27 Install coupling on automatic transmission mode button (S16/12).

i On vehicles with Transmission 722.6.

28 Insert selector lever module trim part (15) and clip in.

P68.30-3515-12

29 Insert new left center console trim part (8) and new right center console trim part (13) and clip in (arrows C).