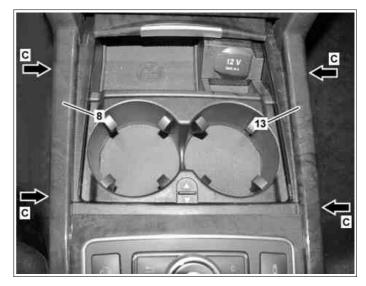

## Shown on vehicle with code (279) Electronic drive selection stage

3 Unclip left center console trim part (8) and right center console trim part (13) (arrows C) and remove upward.

i Steps 4 to 18 only on vehicle with code (279) Electronic gear selector.