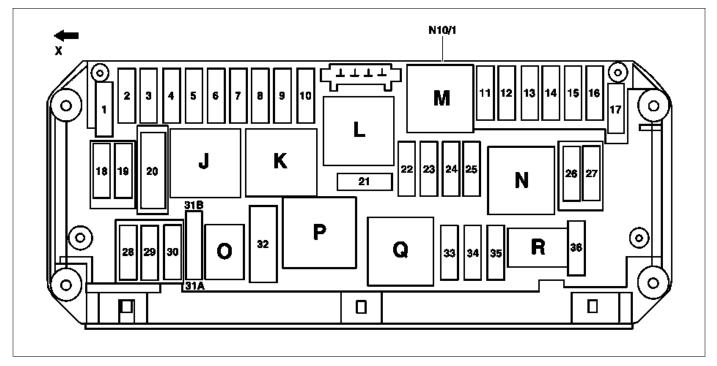

N10/1 Front SAM control unit with fuse X Direction of travel and relay module

| Socket | Designation                                                        |
|--------|--------------------------------------------------------------------|
| J      | Terminal 15 relay (N10/1kJ)                                        |
| К      | Terminal 15R relay (N10/1kK)                                       |
| LL     | <ul> <li>Wiper park heater relay (N10/1kL)</li> </ul>              |
| М      | <ul> <li>Circuit 50 starter relay (N10/1kM)</li> </ul>             |
| 0      | Engine circuit 87 relay (N10/1kN)                                  |
| 0      | Fanfare horn relay (N10/1kO)                                       |
| Р      | Valid for engine 272:<br>• Secondary air injection relay (N10/1kP) |
| Q      | Backup relay (N10/1kQ)                                             |
| R      | Chassis circuit 87 relay (N10/1kR)                                 |