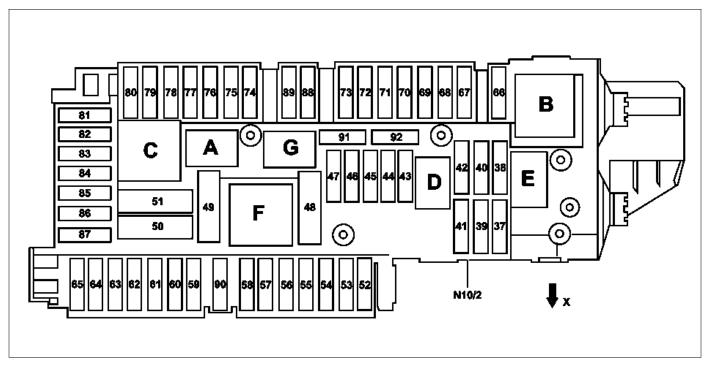

P54.15-3255-09

N10/2 Rear SAM control unit with fuse and relay module

X Direction of travel

| Socket | Designation                                                                                                     |
|--------|-----------------------------------------------------------------------------------------------------------------|
| Α      | Terminal 15 relay (N10/2kA)                                                                                     |
| В      | Terminal 15R relay (1) (N10/2kB)                                                                                |
| С      | Heated rear window relay (N10/2kC)                                                                              |
| D      | Valid for diesel engine:  ■ Fuel pump relay (N10/2kD)                                                           |
| E      | Valid for model 212.2:  ■ (N10/2kETailgate windshield wiper relay)                                              |
| F      | Valid without code (275) Electrically adjustable front seats memory package:  ■ Seat adjustment relay (N10/2kF) |
| G      | Circuit 15R relay (2) (N10/2kG)                                                                                 |