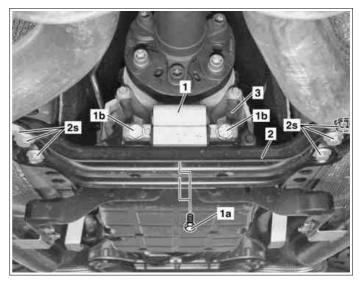

## Shown on vehicle without 4-MATIC

- 1 Rear engine mount
- 1a Screw
- 1b Screw
- 2 Engine crossmember
- 2s Bolts
- 3 Bracket

P22.10-2164-11