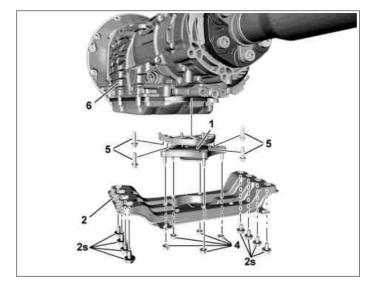

## Shown on vehicle with 4MATIC

- 1 Rear engine mount
- 2 Engine crossmember
- 2s Bolts
- 4 Nuts
- 5 Bolts
- 6 Transmission

P22.10-2309-11

| XX        | Remove/install                                                                           |                                                                                                                                                  |                     |
|-----------|------------------------------------------------------------------------------------------|--------------------------------------------------------------------------------------------------------------------------------------------------|---------------------|
| ⚠ Danger! | <b>Risk of death</b> caused by vehicle slipping or toppling off of the lifting platform. | Align vehicle between columns of vehicle lift and position four support plates at vehicle lift support points specified by vehicle manufacturer. | AS00.00-Z-0010-01A  |
| (1)       | Notes on bolted connections with self tapping screws                                     |                                                                                                                                                  | AH00.00-P-0007-01SF |
| 1.1       | Remove both lower engine compartment panelings                                           | Model 204.9                                                                                                                                      | AR61.20-P-1105CY    |
| 1.2       | Remove lower engine compartment paneling                                                 | Model 204.0/ 2 with gasoline engine                                                                                                              |                     |
|           |                                                                                          | Model 207, 212 with gasoline engine                                                                                                              | AR61.20-P-1105EW    |
| 1.3       | Remove lower bottom sections of soundproofing                                            | Model 204.0/ 2 with diesel engine                                                                                                                |                     |
|           |                                                                                          | Model 207, 212 with diesel engine                                                                                                                | AR94.30-P-5300EW    |
| 2.1       | Remove bolts (1a) from rear engine mount (1)                                             | Vehicles without 4MATIC                                                                                                                          |                     |
|           |                                                                                          | Nm                                                                                                                                               | *BA22.10-P-1004-03E |
| 2.2       | Unscrew nuts (4) of rear engine mount (1)                                                | Vehicles with 4MATIC                                                                                                                             |                     |
|           |                                                                                          | Nm                                                                                                                                               | *BA22.10-P-1004-03E |
| 3         | Support transmission with transmission jack                                              | Transmission plate for passenger cars and commercial vehicles gotis://A 25/35/49 02.0                                                            |                     |
|           |                                                                                          | Transmission jack 2,0-7,0 t gotis://H_00.10_01.0                                                                                                 |                     |