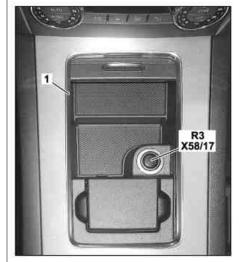

| XX | Remove/install                                                                                                                                                                                                                                                                         |                                                                                                                                                                                                                                                                                                                                                                                                               |                                      |
|----|----------------------------------------------------------------------------------------------------------------------------------------------------------------------------------------------------------------------------------------------------------------------------------------|---------------------------------------------------------------------------------------------------------------------------------------------------------------------------------------------------------------------------------------------------------------------------------------------------------------------------------------------------------------------------------------------------------------|--------------------------------------|
| 1  | Remove cover for center console                                                                                                                                                                                                                                                        | MODEL 172.4                                                                                                                                                                                                                                                                                                                                                                                                   | AR68.20-P-2000W                      |
| 2  | Remove stowage compartment or ashtray housing (1)                                                                                                                                                                                                                                      | MODEL 204.9 as of model year 2013 MODEL 172.4, 218 MODEL 212 with CODE 279 (Electronic gear selector) MODEL 212.0 (except 212.074/077), 212.1, 212.2 (except 212.274/277) with CODE 279 (Electronic gear selector) MODEL 218                                                                                                                                                                                  | AR68.20-P-2420EW<br>AR68.20-P-2420EL |
| 3  | Disconnect electrical connector (9)                                                                                                                                                                                                                                                    | MODEL 204.9                                                                                                                                                                                                                                                                                                                                                                                                   |                                      |
| 4  | Detach electrical connection (10) in direction of arrow (arrow C)                                                                                                                                                                                                                      | MODEL 204.9                                                                                                                                                                                                                                                                                                                                                                                                   |                                      |
| 5  | Loosen connector (8) on stowage compartment or ashtray housing (1) and unhook wiring harness (5) from the clip (7)                                                                                                                                                                     | MODEL 172.4, 212, 218                                                                                                                                                                                                                                                                                                                                                                                         |                                      |
| 6  | Open cover on stowage compartment or ashtray housing (1)                                                                                                                                                                                                                               | MODEL 172.4, 212, 218                                                                                                                                                                                                                                                                                                                                                                                         |                                      |
| 7  | Pull heating element for cigarette lighter out of housing (3) of the cigarette lighter with front ashtray illumination (R3)                                                                                                                                                            | With CODE 301 (Ashtray package/smoker package)                                                                                                                                                                                                                                                                                                                                                                |                                      |
| 8  | Open covering (6), plug pliers (2) into housing (3) and pull housing (3) approx. 5 cm out of spring pin (4)                                                                                                                                                                            | i The cover (6) is only fitted on vehicles without code (301) Ashtray package/smoker package. For vehicles without code (301) Ashtray package/smoker package the cigarette lighter with front ashtray illumination (R3) is replaced by the front vehicle interior socket (X58/17).  The pins of the pliers (2) must engage in the housing cutouts (3) (arrows A).                                             | *169589003700                        |
| 9  | Unclip optical fiber (11) from stowage compartment or ashtray housing (1)                                                                                                                                                                                                              | MODEL 204.9                                                                                                                                                                                                                                                                                                                                                                                                   |                                      |
| 10 | Unclip spring pin (4) by pressing back the catch hooks (arrow B) out of the stowage compartment or ashtray housing (1) and remove cigarette lighter with front ashtray illumination (R3) or socket of front vehicle interior (X58/17) together with the housing (3) and spring pin (4) | For vehicles without code (301) Ashtray package/smoker package the cigarette lighter with front ashtray illumination (R3) is replaced by the front vehicle interior socket (X58/17). The cigarette lighter with front ashtray illumination (R3) or the front vehicle interior socket (X58/17) cannot be disassembled any further.  i Installation: Check for correct installation position of spring pin (4). |                                      |
| 11 | Install in the reverse order                                                                                                                                                                                                                                                           |                                                                                                                                                                                                                                                                                                                                                                                                               |                                      |