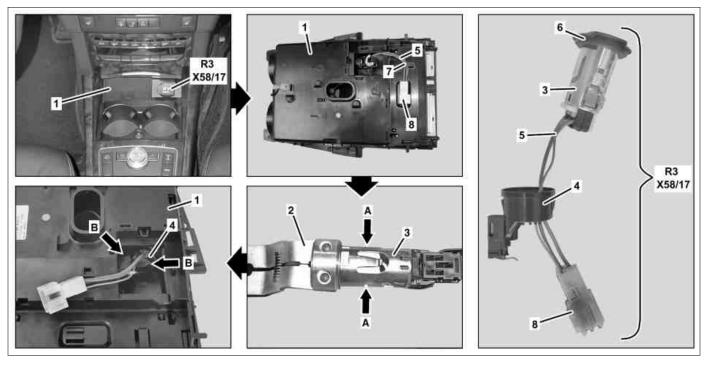

## Shown on model 212

| 1      | Stowage compartment or ashtray housing | 5      | Wiring harness                                            | R3     | Cigarette lighter with front ashtray<br>illumination (with code (301)<br>Ashtray package/smoker<br>package) |
|--------|----------------------------------------|--------|-----------------------------------------------------------|--------|-------------------------------------------------------------------------------------------------------------|
| 2      | Pliers                                 | 6      | Cover (without code (301) ashtray package/smoker package) | X58/17 | Front vehicle interior socket<br>(without code (301) Ashtray<br>package/smoker package)                     |
| 3<br>4 | Housing<br>Roll pin                    | 7<br>8 | Tab<br>Connector                                          |        |                                                                                                             |

| XX | Remove/install                                                                                                                                                                                                                                                                         |                                                                                                                                                                                                                                                                                                                                                                                                               |                                      |
|----|----------------------------------------------------------------------------------------------------------------------------------------------------------------------------------------------------------------------------------------------------------------------------------------|---------------------------------------------------------------------------------------------------------------------------------------------------------------------------------------------------------------------------------------------------------------------------------------------------------------------------------------------------------------------------------------------------------------|--------------------------------------|
| 1  | Remove cover for center console                                                                                                                                                                                                                                                        | MODEL 172.4                                                                                                                                                                                                                                                                                                                                                                                                   | AR68.20-P-2000W                      |
| 2  | Remove stowage compartment or ashtray housing (1)                                                                                                                                                                                                                                      | MODEL 204.9 as of model year 2013 MODEL 172.4, 218 MODEL 212 with CODE 279 (Electronic gear selector) MODEL 212.0 (except 212.074/077), 212.1, 212.2 (except 212.274/277) with CODE 279 (Electronic gear selector) MODEL 218                                                                                                                                                                                  | AR68.20-P-2420EW<br>AR68.20-P-2420EL |
| 3  | Disconnect electrical connector (9)                                                                                                                                                                                                                                                    | MODEL 204.9                                                                                                                                                                                                                                                                                                                                                                                                   |                                      |
| 4  | Detach electrical connection (10) in direction of arrow (arrow C)                                                                                                                                                                                                                      | MODEL 204.9                                                                                                                                                                                                                                                                                                                                                                                                   |                                      |
| 5  | Loosen connector (8) on stowage compartment or ashtray housing (1) and unhook wiring harness (5) from the clip (7)                                                                                                                                                                     | MODEL 172.4, 212, 218                                                                                                                                                                                                                                                                                                                                                                                         |                                      |
| 6  | Open cover on stowage compartment or ashtray housing (1)                                                                                                                                                                                                                               | MODEL 172.4, 212, 218                                                                                                                                                                                                                                                                                                                                                                                         |                                      |
| 7  | Pull heating element for cigarette lighter out of housing (3) of the cigarette lighter with front ashtray illumination (R3)                                                                                                                                                            | With CODE 301 (Ashtray package/smoker package)                                                                                                                                                                                                                                                                                                                                                                |                                      |
| 8  | Open covering (6), plug pliers (2) into housing (3) and pull housing (3) approx. 5 cm out of spring pin (4)                                                                                                                                                                            | i The cover (6) is only fitted on vehicles without code (301) Ashtray package/smoker package. For vehicles without code (301) Ashtray package/smoker package the cigarette lighter with front ashtray illumination (R3) is replaced by the front vehicle interior socket (X58/17).  The pins of the pliers (2) must engage in the housing cutouts (3) (arrows A).                                             | *169589003700                        |
| 9  | Unclip optical fiber (11) from stowage compartment or ashtray housing (1)                                                                                                                                                                                                              | MODEL 204.9                                                                                                                                                                                                                                                                                                                                                                                                   |                                      |
| 10 | Unclip spring pin (4) by pressing back the catch hooks (arrow B) out of the stowage compartment or ashtray housing (1) and remove cigarette lighter with front ashtray illumination (R3) or socket of front vehicle interior (X58/17) together with the housing (3) and spring pin (4) | For vehicles without code (301) Ashtray package/smoker package the cigarette lighter with front ashtray illumination (R3) is replaced by the front vehicle interior socket (X58/17). The cigarette lighter with front ashtray illumination (R3) or the front vehicle interior socket (X58/17) cannot be disassembled any further.  i Installation: Check for correct installation position of spring pin (4). |                                      |
| 11 | Install in the reverse order                                                                                                                                                                                                                                                           |                                                                                                                                                                                                                                                                                                                                                                                                               |                                      |

Pliers