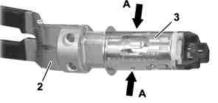

| XX | Remove/install                                                                                                                                                                                                                                                                         |                                                                                                                                                                                                                                                                                                                                                                                                               |                                      |
|----|----------------------------------------------------------------------------------------------------------------------------------------------------------------------------------------------------------------------------------------------------------------------------------------|---------------------------------------------------------------------------------------------------------------------------------------------------------------------------------------------------------------------------------------------------------------------------------------------------------------------------------------------------------------------------------------------------------------|--------------------------------------|
| 1  | Remove cover for center console                                                                                                                                                                                                                                                        | MODEL 172.4                                                                                                                                                                                                                                                                                                                                                                                                   | AR68.20-P-2000W                      |
| 2  | Remove stowage compartment or ashtray housing (1)                                                                                                                                                                                                                                      | MODEL 204.9 as of model year 2013 MODEL 172.4, 218 MODEL 212 with CODE 279 (Electronic gear selector) MODEL 212.0 (except 212.074/077), 212.1, 212.2 (except 212.274/277) with CODE 279 (Electronic gear selector) MODEL 218                                                                                                                                                                                  | AR68.20-P-2420EW<br>AR68.20-P-2420EL |
| 3  | Disconnect electrical connector (9)                                                                                                                                                                                                                                                    | MODEL 204.9                                                                                                                                                                                                                                                                                                                                                                                                   |                                      |
| 4  | Detach electrical connection (10) in direction of arrow (arrow C)                                                                                                                                                                                                                      | MODEL 204.9                                                                                                                                                                                                                                                                                                                                                                                                   |                                      |
| 5  | Loosen connector (8) on stowage compartment or ashtray housing (1) and unhook wiring harness (5) from the clip (7)                                                                                                                                                                     | MODEL 172.4, 212, 218                                                                                                                                                                                                                                                                                                                                                                                         |                                      |
| 6  | Open cover on stowage compartment or ashtray housing (1)                                                                                                                                                                                                                               | MODEL 172.4, 212, 218                                                                                                                                                                                                                                                                                                                                                                                         |                                      |
| 7  | Pull heating element for cigarette lighter out of housing (3) of the cigarette lighter with front ashtray illumination (R3)                                                                                                                                                            | With CODE 301 (Ashtray package/smoker package)                                                                                                                                                                                                                                                                                                                                                                |                                      |
| 8  | Open covering (6), plug pliers (2) into housing (3) and pull housing (3) approx. 5 cm out of spring pin (4)                                                                                                                                                                            | i The cover (6) is only fitted on vehicles without code (301) Ashtray package/smoker package. For vehicles without code (301) Ashtray package/smoker package the cigarette lighter with front ashtray illumination (R3) is replaced by the front vehicle interior socket (X58/17).  The pins of the pliers (2) must engage in the housing cutouts (3) (arrows A).                                             | *169589003700                        |
| 9  | Unclip optical fiber (11) from stowage compartment or ashtray housing (1)                                                                                                                                                                                                              | MODEL 204.9                                                                                                                                                                                                                                                                                                                                                                                                   |                                      |
| 10 | Unclip spring pin (4) by pressing back the catch hooks (arrow B) out of the stowage compartment or ashtray housing (1) and remove cigarette lighter with front ashtray illumination (R3) or socket of front vehicle interior (X58/17) together with the housing (3) and spring pin (4) | For vehicles without code (301) Ashtray package/smoker package the cigarette lighter with front ashtray illumination (R3) is replaced by the front vehicle interior socket (X58/17). The cigarette lighter with front ashtray illumination (R3) or the front vehicle interior socket (X58/17) cannot be disassembled any further.  i Installation: Check for correct installation position of spring pin (4). |                                      |
| 11 | Install in the reverse order                                                                                                                                                                                                                                                           |                                                                                                                                                                                                                                                                                                                                                                                                               |                                      |