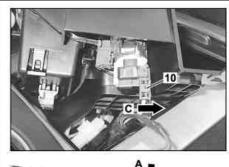

| XX | Remove/install                                                                                                                                                                                                                                                                         |                                                                                                                                                                                                                                                                                                                                                                                                               |                                      |
|----|----------------------------------------------------------------------------------------------------------------------------------------------------------------------------------------------------------------------------------------------------------------------------------------|---------------------------------------------------------------------------------------------------------------------------------------------------------------------------------------------------------------------------------------------------------------------------------------------------------------------------------------------------------------------------------------------------------------|--------------------------------------|
| 1  | Remove cover for center console                                                                                                                                                                                                                                                        | MODEL 172.4                                                                                                                                                                                                                                                                                                                                                                                                   | AR68.20-P-2000W                      |
| 2  | Remove stowage compartment or ashtray housing (1)                                                                                                                                                                                                                                      | MODEL 204.9 as of model year 2013 MODEL 172.4, 218 MODEL 212 with CODE 279 (Electronic gear selector) MODEL 212.0 (except 212.074/077), 212.1, 212.2 (except 212.274/277) with CODE 279 (Electronic gear selector) MODEL 218                                                                                                                                                                                  | AR68.20-P-2420EW<br>AR68.20-P-2420EL |
| 3  | Disconnect electrical connector (9)                                                                                                                                                                                                                                                    | MODEL 204.9                                                                                                                                                                                                                                                                                                                                                                                                   |                                      |
| 4  | Detach electrical connection (10) in direction of arrow (arrow C)                                                                                                                                                                                                                      | MODEL 204.9                                                                                                                                                                                                                                                                                                                                                                                                   |                                      |
| 5  | Loosen connector (8) on stowage compartment or ashtray housing (1) and unhook wiring harness (5) from the clip (7)                                                                                                                                                                     | MODEL 172.4, 212, 218                                                                                                                                                                                                                                                                                                                                                                                         |                                      |
| 6  | Open cover on stowage compartment or ashtray housing (1)                                                                                                                                                                                                                               | MODEL 172.4, 212, 218                                                                                                                                                                                                                                                                                                                                                                                         |                                      |
| 7  | Pull heating element for cigarette lighter out of housing (3) of the cigarette lighter with front ashtray illumination (R3)                                                                                                                                                            | With CODE 301 (Ashtray package/smoker package)                                                                                                                                                                                                                                                                                                                                                                |                                      |
| 8  | Open covering (6), plug pliers (2) into housing (3) and pull housing (3) approx. 5 cm out of spring pin (4)                                                                                                                                                                            | i The cover (6) is only fitted on vehicles without code (301) Ashtray package/smoker package. For vehicles without code (301) Ashtray package/smoker package the cigarette lighter with front ashtray illumination (R3) is replaced by the front vehicle interior socket (X58/17).  The pins of the pliers (2) must engage in the housing cutouts (3) (arrows A).                                             | *169589003700                        |
| 9  | Unclip optical fiber (11) from stowage compartment or ashtray housing (1)                                                                                                                                                                                                              | MODEL 204.9                                                                                                                                                                                                                                                                                                                                                                                                   |                                      |
| 10 | Unclip spring pin (4) by pressing back the catch hooks (arrow B) out of the stowage compartment or ashtray housing (1) and remove cigarette lighter with front ashtray illumination (R3) or socket of front vehicle interior (X58/17) together with the housing (3) and spring pin (4) | For vehicles without code (301) Ashtray package/smoker package the cigarette lighter with front ashtray illumination (R3) is replaced by the front vehicle interior socket (X58/17). The cigarette lighter with front ashtray illumination (R3) or the front vehicle interior socket (X58/17) cannot be disassembled any further.  i Installation: Check for correct installation position of spring pin (4). |                                      |
| 11 | Install in the reverse order                                                                                                                                                                                                                                                           |                                                                                                                                                                                                                                                                                                                                                                                                               |                                      |