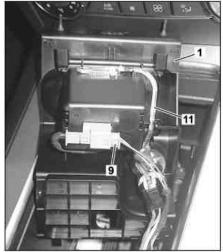

## Shown on model 204.9 as of model year 2013

| 7 | Stowage compartment or ashtray housing | 10     | Electrical connector                                                                               |
|---|----------------------------------------|--------|----------------------------------------------------------------------------------------------------|
| 2 | Pliers                                 | 11     | Fiber optic cable                                                                                  |
| 3 | Housing                                | R3     | Cigarette lighter with front ashtray illumination (with code (301) Ashtray package/smoker package) |
| 9 | Electrical connector                   | X58/17 | Front vehicle interior socket (without code (301) Ashtray package/smoker package)                  |

| XX | Remove/install                                                                                                                                                                                                                                                                         |                                                                                                                                                                                                                                                                                                                                                                                                               |                                      |
|----|----------------------------------------------------------------------------------------------------------------------------------------------------------------------------------------------------------------------------------------------------------------------------------------|---------------------------------------------------------------------------------------------------------------------------------------------------------------------------------------------------------------------------------------------------------------------------------------------------------------------------------------------------------------------------------------------------------------|--------------------------------------|
| 1  | Remove cover for center console                                                                                                                                                                                                                                                        | MODEL 172.4                                                                                                                                                                                                                                                                                                                                                                                                   | AR68.20-P-2000W                      |
| 2  | Remove stowage compartment or ashtray housing (1)                                                                                                                                                                                                                                      | MODEL 204.9 as of model year 2013 MODEL 172.4, 218 MODEL 212 with CODE 279 (Electronic gear selector) MODEL 212.0 (except 212.074/077), 212.1, 212.2 (except 212.274/277) with CODE 279 (Electronic gear selector) MODEL 218                                                                                                                                                                                  | AR68.20-P-2420EW<br>AR68.20-P-2420EL |
| 3  | Disconnect electrical connector (9)                                                                                                                                                                                                                                                    | MODEL 204.9                                                                                                                                                                                                                                                                                                                                                                                                   |                                      |
| 4  | Detach electrical connection (10) in direction of arrow (arrow C)                                                                                                                                                                                                                      | MODEL 204.9                                                                                                                                                                                                                                                                                                                                                                                                   |                                      |
| 5  | Loosen connector (8) on stowage compartment or ashtray housing (1) and unhook wiring harness (5) from the clip (7)                                                                                                                                                                     | MODEL 172.4, 212, 218                                                                                                                                                                                                                                                                                                                                                                                         |                                      |
| 6  | Open cover on stowage compartment or ashtray housing (1)                                                                                                                                                                                                                               | MODEL 172.4, 212, 218                                                                                                                                                                                                                                                                                                                                                                                         |                                      |
| 7  | Pull heating element for cigarette lighter out of housing (3) of the cigarette lighter with front ashtray illumination (R3)                                                                                                                                                            | With CODE 301 (Ashtray package/smoker package)                                                                                                                                                                                                                                                                                                                                                                |                                      |
| 8  | Open covering (6), plug pliers (2) into housing (3) and pull housing (3) approx. 5 cm out of spring pin (4)                                                                                                                                                                            | i The cover (6) is only fitted on vehicles without code (301) Ashtray package/smoker package. For vehicles without code (301) Ashtray package/smoker package the cigarette lighter with front ashtray illumination (R3) is replaced by the front vehicle interior socket (X58/17).  The pins of the pliers (2) must engage in the housing cutouts (3) (arrows A).                                             | *169589003700                        |
| 9  | Unclip optical fiber (11) from stowage compartment or ashtray housing (1)                                                                                                                                                                                                              | MODEL 204.9                                                                                                                                                                                                                                                                                                                                                                                                   |                                      |
| 10 | Unclip spring pin (4) by pressing back the catch hooks (arrow B) out of the stowage compartment or ashtray housing (1) and remove cigarette lighter with front ashtray illumination (R3) or socket of front vehicle interior (X58/17) together with the housing (3) and spring pin (4) | For vehicles without code (301) Ashtray package/smoker package the cigarette lighter with front ashtray illumination (R3) is replaced by the front vehicle interior socket (X58/17). The cigarette lighter with front ashtray illumination (R3) or the front vehicle interior socket (X58/17) cannot be disassembled any further.  i Installation: Check for correct installation position of spring pin (4). |                                      |
| 11 | Install in the reverse order                                                                                                                                                                                                                                                           |                                                                                                                                                                                                                                                                                                                                                                                                               |                                      |