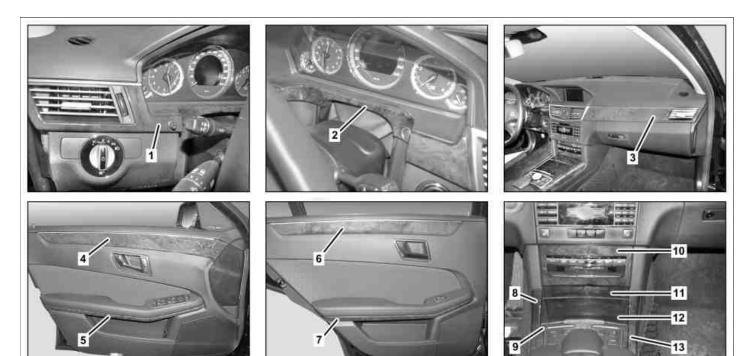

## Shown on vehicle with code (279) Electronic drive selection stage

- Left air vent trim part
- Instrument cluster trim part
- 2 3 Passenger side trim part
- 4 Upper front door trim part
- 5 Lower front door trim part
- Upper rear door trim part 6
- 7 Lower rear door trim part
- 8 Left center console trim part
- Center middle console trim part
- Control and operating unit trim part 10
- Front stowage compartment trim part 11
- Rear stowage compartment trim part 12
- Right stowage compartment trim part

| ×   | Remove                                                                |    |                     |
|-----|-----------------------------------------------------------------------|----|---------------------|
| (!) | General notes on retrofitting trim parts                              |    | AH68.00-P-0004-01EW |
| 1   | Remove front door liner                                               |    | AR72.10-P-1000CW    |
| 2   | Remove rear door lining                                               |    | AR72.12-P-1010CW    |
| 3   | Remove automatic air conditioning control and operating unit          |    | AR83.40-P-6350EW    |
| 4   | Remove trim strip on dashboard                                        |    | AR68.10-P-1180EW    |
| X   | Install                                                               |    |                     |
| 5   | Retrofit trim parts (4, 5, 6 and 7) on doors                          |    | AN68.30-P-0004-01EW |
|     |                                                                       | 3, | *110589035900       |
| 6   | Retrofit trim parts (8, 9, 10, 11, 12 and 13) on center console       |    | AN68.30-P-0004-02EW |
|     |                                                                       | 3  | *110589035900       |
| 7   | Retrofit trim parts (1, 2 and 3) on instrument panel                  |    | AN68.30-P-0004-03EW |
| 8   | Install remaining parts                                               |    |                     |
| 9   | Clean installed trim parts with cleaning agent approved by Daimler AG |    |                     |
| 10  | Connect STAR DIAGNOSIS                                                |    |                     |

| 11 | Enter special equipment on the vehicle data card and the online vehicle data card | i Enter code (731) Wood finish burred walnut veneer trim parts or code (736) Wood finish ash tree black trim parts or code (H09) Wood finish ash tree brown trim parts or code (H76) Brushed aluminum trim part and delete code for removed trim parts |
|----|-----------------------------------------------------------------------------------|--------------------------------------------------------------------------------------------------------------------------------------------------------------------------------------------------------------------------------------------------------|
| 12 | Close STAR DIAGNOSIS                                                              |                                                                                                                                                                                                                                                        |