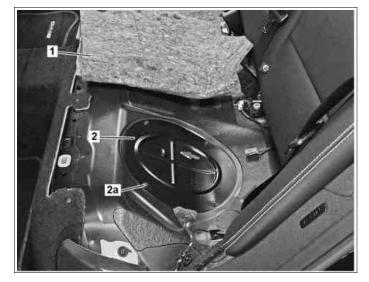

- 1 Hammer back damping mat (1) or remove it.
- 2 Remove bolts (2a) on the respective cover (2) and remove cover (2) for service opening.
  - (9) Observe maximum bolt length of 10 mm! When using longer bolts, there is danger of leaks at the fuel tank and injury to persons or damage to equipment and the environment!
  - **i** Installation: The impressed arrow on the cover (2) must point in the direction of travel.
  - i Installation: Observe tightening torque
- 3 Install in the reverse order.