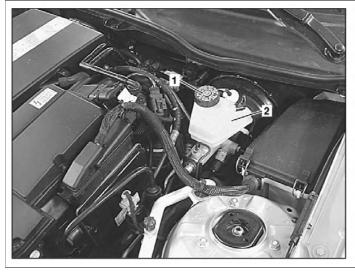

#### Illustration shows model 212

- 01 Filling and bleeding device
- 02 Vent hose

- 1 Cap
- 2 Brake fluid reservoir

P25.20-2024-08

### Shown on model 204

Cap
 Brake fluid reservoir

- 3 Cover
- 4 Vent hose

| ⚠ Danger!   | <b>Risk of death</b> caused by vehicle slipping or toppling off of the lifting platform.                       | Align vehicle between vehicle lift columns and position the four support plates at the vehicle lift support points specified by the vehicle manufacturer. | AS00.00-Z-0010-01A                  |
|-------------|----------------------------------------------------------------------------------------------------------------|-----------------------------------------------------------------------------------------------------------------------------------------------------------|-------------------------------------|
| ⚠ Danger!   | Risk of poisoning from swallowing brake<br>fluid. Risk of injury from skin and eye contact<br>with brake fluid | Only pour brake fluid into suitable and appropriately marked containers. Wear protective clothing and eye protection when handling brake fluid.           | AS42.50-Z-0001-01A                  |
| ⚠ Danger!   | <b>Risk of injury</b> . Skin or eye injuries may result when handling hot or glowing objects.                  | Wear protective gloves, protective clothing and safety glasses, if necessary.                                                                             | AS00.00-Z-0002-01A                  |
| i           | Notes on repairs to brake system                                                                               |                                                                                                                                                           | AH42.00-P-0003-01A                  |
| i           | Notes on handling, transport and storage of ceramic brake disks                                                |                                                                                                                                                           | AH42.10-P-9406-13A                  |
| i           | Brake fluid notes                                                                                              |                                                                                                                                                           | AH42.50-P-0001-01A                  |
| XX          | Remove/install                                                                                                 |                                                                                                                                                           |                                     |
| 1<br>⊯FAR   | Open engine hood                                                                                               | Model 204, 205, 207, 212, 218<br>Model 204.3, 207, 212                                                                                                    | AR88.40-P-1000EW                    |
| <b>1</b>    | Clean                                                                                                          |                                                                                                                                                           |                                     |
| 2           | Clean cap (1) and brake fluid reservoir (2)                                                                    |                                                                                                                                                           |                                     |
| 3           | Unscrew cap (1)                                                                                                |                                                                                                                                                           |                                     |
| 4           | Suction off brake fluid from the brake fluid reservoir (2)                                                     |                                                                                                                                                           |                                     |
| 5           | Fill with new brake fluid up to the "MAX" mark in the brake fluid reservoir (2)                                |                                                                                                                                                           |                                     |
| 6           | Connect filling and bleeding unit (01) onto brake fluid reservoir (2) and switch on                            |                                                                                                                                                           |                                     |
| ⊯ WS        | 000 588 01 82 00 Filling unit                                                                                  |                                                                                                                                                           | WS25.00-P-0016B                     |
|             |                                                                                                                | i Pay attention to manufacturer's operating instructions.                                                                                                 |                                     |
| 7           | Raise vehicle                                                                                                  |                                                                                                                                                           |                                     |
| 8           | Remove front wheel-and-tire assemblies                                                                         | Model 205, 212, 218<br>with code B07 (Ceramic brake system)<br>MODEL 205                                                                                  | AB40 40 B 4404A                     |
| <b>⊯</b> AR |                                                                                                                | MODEL 212, 218                                                                                                                                            | AR40.10-P-1101A<br>AP40.10-P-4050EW |
| 9.1         | Remove rear section of lower engine compartment paneling                                                       | MODEL 212, 216  MODEL 204, 207, 212, 218 with spark ignition engine and manual transmission MODEL 205                                                     |                                     |
| <b>⊯</b> AR |                                                                                                                | Model 204.0/2 with engine 156, 271, 272, 274, 276                                                                                                         | AR61.20-P-1105EW                    |
|             |                                                                                                                | Model 204.3 with engine 156, 271, 274, 276<br>Model 207 with engine 271, 272, 273, 274,<br>276, 278                                                       |                                     |
|             |                                                                                                                | Model 212 with engine 156, 157, 271, 272, 273, 274, 276, 278<br>Model 218 with engine 157, 276, 278                                                       |                                     |
| ⊫≑AR        |                                                                                                                | Model 205                                                                                                                                                 | AR61.20-P-1105LW                    |
| 9.2         | Remove rear bottom part of soundproofing                                                                       | MODEL 204, 207, 212, 218 with diesel engine and manual transmission                                                                                       |                                     |
| <b>⊯</b> AR |                                                                                                                | MODEL 204.0/2 with ENGINE 642, 646, 651<br>MODEL 204.3 with engine 651 MODEL 207,<br>212, 218 with engine 642, 651                                        | AR94.30-P-5300EW                    |
| 10          | Remove cover (3) from clutch housing                                                                           | MODEL 204 with single-plate clutch                                                                                                                        |                                     |
| 11          | Allow brake fluid to flow out at bleed screws on brake calipers                                                | New brake fluid must escape free of bubbles via the bleed hose (02):                                                                                      |                                     |
|             |                                                                                                                | ↓ Carrying out bleeding operation                                                                                                                         |                                     |
| <b>⊯</b> AR |                                                                                                                | Model 204                                                                                                                                                 | AR42.10-P-0010-02CW                 |
| AR €        |                                                                                                                | Model 205                                                                                                                                                 | AR42.10-P-0010-02LW                 |
| <b>⊯</b> AR |                                                                                                                | Model 207, 212, 218                                                                                                                                       | AR42.10-P-0010-02EW                 |
|             |                                                                                                                | MM MODEL 204, 207, 212, 218, bleed screw at rear axle brake caliperBleed screw to brake                                                                   | *BA42.10-P-1002-12J                 |
|             |                                                                                                                | caliper Mm MODEL 205, bleed screw at rear axle brake caliperBleed screw to brake caliper                                                                  | *BA42.10-P-1002-12V                 |
|             |                                                                                                                | MODEL 204, 207, 212, 218, bleed screw at front axle brake caliperBleed screw at brake caliper                                                             | *BA42.10-P-1003-10J                 |
|             |                                                                                                                | Mm Model 205 (except 205.086/087/286/287/386/387/486/487)Bleed screw at brake caliper                                                                     | *BA42.10-P-1003-10W                 |
| 12          | Allow brake fluid to flow out at bleed screws or                                                               |                                                                                                                                                           |                                     |
|             | central clutch release bearing                                                                                 |                                                                                                                                                           |                                     |