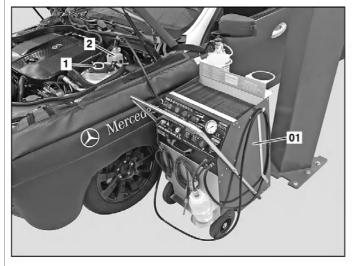

#### Illustration shows model 212

- 01 Filling and bleeding device
- 02 Vent hose

- 1 Cap
- 2 Brake fluid reservoir

P25.20-2024-08

### Shown on model 204

Cap
 Brake fluid reservoir

- 3 Cover
- 4 Vent hose

| ⚠ Danger!   | <b>Risk of death</b> caused by vehicle slipping or toppling off of the lifting platform.                       | Align vehicle between vehicle lift columns and position the four support plates at the vehicle lift support points specified by the vehicle manufacturer. | AS00.00-Z-0010-01A                  |
|-------------|----------------------------------------------------------------------------------------------------------------|-----------------------------------------------------------------------------------------------------------------------------------------------------------|-------------------------------------|
| ⚠ Danger!   | Risk of poisoning from swallowing brake<br>fluid. Risk of injury from skin and eye contact<br>with brake fluid | Only pour brake fluid into suitable and appropriately marked containers. Wear protective clothing and eye protection when handling brake fluid.           | AS42.50-Z-0001-01A                  |
| ⚠ Danger!   | <b>Risk of injury</b> . Skin or eye injuries may result when handling hot or glowing objects.                  | Wear protective gloves, protective clothing and safety glasses, if necessary.                                                                             | AS00.00-Z-0002-01A                  |
| i           | Notes on repairs to brake system                                                                               |                                                                                                                                                           | AH42.00-P-0003-01A                  |
| i           | Notes on handling, transport and storage of ceramic brake disks                                                |                                                                                                                                                           | AH42.10-P-9406-13A                  |
| i           | Brake fluid notes                                                                                              |                                                                                                                                                           | AH42.50-P-0001-01A                  |
| XX          | Remove/install                                                                                                 |                                                                                                                                                           |                                     |
| 1<br>⊯FAR   | Open engine hood                                                                                               | Model 204, 205, 207, 212, 218<br>Model 204.3, 207, 212                                                                                                    | AR88.40-P-1000EW                    |
| <b>1</b>    | Clean                                                                                                          |                                                                                                                                                           |                                     |
| 2           | Clean cap (1) and brake fluid reservoir (2)                                                                    |                                                                                                                                                           |                                     |
| 3           | Unscrew cap (1)                                                                                                |                                                                                                                                                           |                                     |
| 4           | Suction off brake fluid from the brake fluid reservoir (2)                                                     |                                                                                                                                                           |                                     |
| 5           | Fill with new brake fluid up to the "MAX" mark in the brake fluid reservoir (2)                                |                                                                                                                                                           |                                     |
| 6           | Connect filling and bleeding unit (01) onto brake fluid reservoir (2) and switch on                            |                                                                                                                                                           |                                     |
| ⊯ WS        | 000 588 01 82 00 Filling unit                                                                                  |                                                                                                                                                           | WS25.00-P-0016B                     |
|             |                                                                                                                | i Pay attention to manufacturer's operating instructions.                                                                                                 |                                     |
| 7           | Raise vehicle                                                                                                  |                                                                                                                                                           |                                     |
| 8           | Remove front wheel-and-tire assemblies                                                                         | Model 205, 212, 218<br>with code B07 (Ceramic brake system)<br>MODEL 205                                                                                  | AB40 40 B 4404A                     |
| <b>⊯</b> AR |                                                                                                                | MODEL 212, 218                                                                                                                                            | AR40.10-P-1101A<br>AP40.10-P-4050EW |
| 9.1         | Remove rear section of lower engine compartment paneling                                                       | MODEL 212, 216  MODEL 204, 207, 212, 218 with spark ignition engine and manual transmission MODEL 205                                                     |                                     |
| <b>⊯</b> AR |                                                                                                                | Model 204.0/2 with engine 156, 271, 272, 274, 276                                                                                                         | AR61.20-P-1105EW                    |
|             |                                                                                                                | Model 204.3 with engine 156, 271, 274, 276<br>Model 207 with engine 271, 272, 273, 274,<br>276, 278                                                       |                                     |
|             |                                                                                                                | Model 212 with engine 156, 157, 271, 272, 273, 274, 276, 278<br>Model 218 with engine 157, 276, 278                                                       |                                     |
| ⊫≑AR        |                                                                                                                | Model 205                                                                                                                                                 | AR61.20-P-1105LW                    |
| 9.2         | Remove rear bottom part of soundproofing                                                                       | MODEL 204, 207, 212, 218 with diesel engine and manual transmission                                                                                       |                                     |
| <b>⊯</b> AR |                                                                                                                | MODEL 204.0/2 with ENGINE 642, 646, 651<br>MODEL 204.3 with engine 651 MODEL 207,<br>212, 218 with engine 642, 651                                        | AR94.30-P-5300EW                    |
| 10          | Remove cover (3) from clutch housing                                                                           | MODEL 204 with single-plate clutch                                                                                                                        |                                     |
| 11          | Allow brake fluid to flow out at bleed screws on brake calipers                                                | New brake fluid must escape free of bubbles via the bleed hose (02):                                                                                      |                                     |
|             |                                                                                                                | ↓ Carrying out bleeding operation                                                                                                                         |                                     |
| <b>⊯</b> AR |                                                                                                                | Model 204                                                                                                                                                 | AR42.10-P-0010-02CW                 |
| AR €        |                                                                                                                | Model 205                                                                                                                                                 | AR42.10-P-0010-02LW                 |
| <b>⊯</b> AR |                                                                                                                | Model 207, 212, 218                                                                                                                                       | AR42.10-P-0010-02EW                 |
|             |                                                                                                                | MM MODEL 204, 207, 212, 218, bleed screw at rear axle brake caliperBleed screw to brake                                                                   | *BA42.10-P-1002-12J                 |
|             |                                                                                                                | caliper Mm MODEL 205, bleed screw at rear axle brake caliperBleed screw to brake caliper                                                                  | *BA42.10-P-1002-12V                 |
|             |                                                                                                                | MODEL 204, 207, 212, 218, bleed screw at front axle brake caliperBleed screw at brake caliper                                                             | *BA42.10-P-1003-10J                 |
|             |                                                                                                                | Mm Model 205 (except 205.086/087/286/287/386/387/486/487)Bleed screw at brake caliper                                                                     | *BA42.10-P-1003-10W                 |
| 12          | Allow brake fluid to flow out at bleed screws or                                                               |                                                                                                                                                           |                                     |
|             | central clutch release bearing                                                                                 |                                                                                                                                                           |                                     |