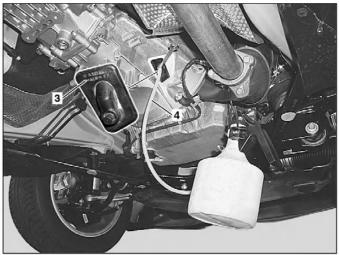

### Shown on model 204

Cap
 Brake fluid reservoir

- 3 Cover
- 4 Vent hose

| ⚠ Danger!   | <b>Risk of death</b> caused by vehicle slipping or toppling off of the lifting platform.                       | Align vehicle between vehicle lift columns and position the four support plates at the vehicle lift support points specified by the vehicle manufacturer. | AS00.00-Z-0010-01A                  |
|-------------|----------------------------------------------------------------------------------------------------------------|-----------------------------------------------------------------------------------------------------------------------------------------------------------|-------------------------------------|
| ⚠ Danger!   | Risk of poisoning from swallowing brake<br>fluid. Risk of injury from skin and eye contact<br>with brake fluid | Only pour brake fluid into suitable and appropriately marked containers. Wear protective clothing and eye protection when handling brake fluid.           | AS42.50-Z-0001-01A                  |
| ⚠ Danger!   | <b>Risk of injury</b> . Skin or eye injuries may result when handling hot or glowing objects.                  | Wear protective gloves, protective clothing and safety glasses, if necessary.                                                                             | AS00.00-Z-0002-01A                  |
| i           | Notes on repairs to brake system                                                                               |                                                                                                                                                           | AH42.00-P-0003-01A                  |
| i           | Notes on handling, transport and storage of ceramic brake disks                                                |                                                                                                                                                           | AH42.10-P-9406-13A                  |
| i           | Brake fluid notes                                                                                              |                                                                                                                                                           | AH42.50-P-0001-01A                  |
| XX          | Remove/install                                                                                                 |                                                                                                                                                           |                                     |
| 1<br>⊯FAR   | Open engine hood                                                                                               | Model 204, 205, 207, 212, 218<br>Model 204.3, 207, 212                                                                                                    | AR88.40-P-1000EW                    |
| <b>1</b>    | Clean                                                                                                          |                                                                                                                                                           |                                     |
| 2           | Clean cap (1) and brake fluid reservoir (2)                                                                    |                                                                                                                                                           |                                     |
| 3           | Unscrew cap (1)                                                                                                |                                                                                                                                                           |                                     |
| 4           | Suction off brake fluid from the brake fluid reservoir (2)                                                     |                                                                                                                                                           |                                     |
| 5           | Fill with new brake fluid up to the "MAX" mark in the brake fluid reservoir (2)                                |                                                                                                                                                           |                                     |
| 6           | Connect filling and bleeding unit (01) onto brake fluid reservoir (2) and switch on                            |                                                                                                                                                           |                                     |
| ⊯ WS        | 000 588 01 82 00 Filling unit                                                                                  |                                                                                                                                                           | WS25.00-P-0016B                     |
|             |                                                                                                                | i Pay attention to manufacturer's operating instructions.                                                                                                 |                                     |
| 7           | Raise vehicle                                                                                                  |                                                                                                                                                           |                                     |
| 8           | Remove front wheel-and-tire assemblies                                                                         | Model 205, 212, 218<br>with code B07 (Ceramic brake system)<br>MODEL 205                                                                                  | AB40 40 B 4404A                     |
| <b>⊯</b> AR |                                                                                                                | MODEL 212, 218                                                                                                                                            | AR40.10-P-1101A<br>AP40.10-P-4050EW |
| 9.1         | Remove rear section of lower engine compartment paneling                                                       | MODEL 212, 216  MODEL 204, 207, 212, 218 with spark ignition engine and manual transmission MODEL 205                                                     |                                     |
| <b>⊯</b> AR |                                                                                                                | Model 204.0/2 with engine 156, 271, 272, 274, 276                                                                                                         | AR61.20-P-1105EW                    |
|             |                                                                                                                | Model 204.3 with engine 156, 271, 274, 276<br>Model 207 with engine 271, 272, 273, 274,<br>276, 278                                                       |                                     |
|             |                                                                                                                | Model 212 with engine 156, 157, 271, 272, 273, 274, 276, 278<br>Model 218 with engine 157, 276, 278                                                       |                                     |
| ⊫≑AR        |                                                                                                                | Model 205                                                                                                                                                 | AR61.20-P-1105LW                    |
| 9.2         | Remove rear bottom part of soundproofing                                                                       | MODEL 204, 207, 212, 218 with diesel engine and manual transmission                                                                                       |                                     |
| <b>⊯</b> AR |                                                                                                                | MODEL 204.0/2 with ENGINE 642, 646, 651<br>MODEL 204.3 with engine 651 MODEL 207,<br>212, 218 with engine 642, 651                                        | AR94.30-P-5300EW                    |
| 10          | Remove cover (3) from clutch housing                                                                           | MODEL 204 with single-plate clutch                                                                                                                        |                                     |
| 11          | Allow brake fluid to flow out at bleed screws on brake calipers                                                | New brake fluid must escape free of bubbles via the bleed hose (02):                                                                                      |                                     |
|             |                                                                                                                | ↓ Carrying out bleeding operation                                                                                                                         |                                     |
| <b>⊯</b> AR |                                                                                                                | Model 204                                                                                                                                                 | AR42.10-P-0010-02CW                 |
| AR €        |                                                                                                                | Model 205                                                                                                                                                 | AR42.10-P-0010-02LW                 |
| <b>⊯</b> AR |                                                                                                                | Model 207, 212, 218                                                                                                                                       | AR42.10-P-0010-02EW                 |
|             |                                                                                                                | MM MODEL 204, 207, 212, 218, bleed screw at rear axle brake caliperBleed screw to brake                                                                   | *BA42.10-P-1002-12J                 |
|             |                                                                                                                | caliper Mm MODEL 205, bleed screw at rear axle brake caliperBleed screw to brake caliper                                                                  | *BA42.10-P-1002-12V                 |
|             |                                                                                                                | MODEL 204, 207, 212, 218, bleed screw at front axle brake caliperBleed screw at brake caliper                                                             | *BA42.10-P-1003-10J                 |
|             |                                                                                                                | Mm Model 205 (except 205.086/087/286/287/386/387/486/487)Bleed screw at brake caliper                                                                     | *BA42.10-P-1003-10W                 |
| 12          | Allow brake fluid to flow out at bleed screws or                                                               |                                                                                                                                                           |                                     |
|             | central clutch release bearing                                                                                 |                                                                                                                                                           |                                     |

| I           |                                                                  | I                                                                    | 1                   |
|-------------|------------------------------------------------------------------|----------------------------------------------------------------------|---------------------|
|             |                                                                  | New brake fluid must escape free of bubbles                          |                     |
|             |                                                                  | via the bleed hose (4):                                              |                     |
|             |                                                                  | ↓                                                                    |                     |
|             |                                                                  | Carrying out bleeding operation                                      |                     |
| <b>⊯</b> AR |                                                                  | Model 204                                                            | AR42.10-P-0010-02CW |
| <b>F</b> AR |                                                                  | Carrying out bleeding operation Model 205                            | AR42.10-P-0010-02LW |
| <b>⊯</b> AR |                                                                  | Model 207, 212                                                       | AR42.10-P-0010-02EW |
|             |                                                                  | Nm MODEL 204, 207, 212, bleed screw at                               | *BA25.20-P-1001-01B |
|             |                                                                  | central clutch release bearingBleed screw to central clutch operator |                     |
|             |                                                                  | Nm MODEL 205, bleed screw at clutch slave                            | *BA25.20-P-1001-01G |
|             |                                                                  | cylinderBleed screw at clutch slave cylinder                         |                     |
|             |                                                                  | Socket wrench                                                        | *140589030900       |
| 4           | Check                                                            |                                                                      |                     |
| 13          | Check the clutch operator for proper operation and leaktightness | If complaint present                                                 |                     |
|             |                                                                  | ↓                                                                    |                     |
|             |                                                                  | Determine and rectify cause, subject to separate repair order.       |                     |
| 14          | Check brake system for leaks                                     | If complaint present                                                 |                     |
|             |                                                                  | <b>\</b>                                                             |                     |
|             |                                                                  | Determine and rectify cause, subject to separate repair order.       |                     |
| 15          | Install in the reverse order                                     |                                                                      |                     |
| 16          | Correct fluid level in brake fluid reservoir (2)                 | Model 204, 207, 212, 218                                             | AP42.10-P-4210EW    |
|             |                                                                  | Model 205                                                            | AP42.10-P-4210CAA   |
|             |                                                                  |                                                                      |                     |