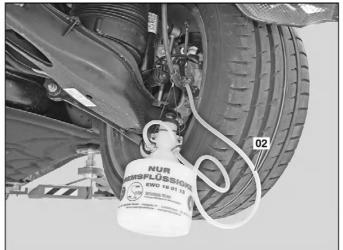

#### Illustration shows model 212

- 01 Filling and bleeding device
- 02 Vent hose

- 1 Cap
- 2 Brake fluid reservoir

P25.20-2024-08

### Shown on model 204

Cap
 Brake fluid reservoir

- 3 Cover
- 4 Vent hose

| ⚠ Danger!   | <b>Risk of death</b> caused by vehicle slipping or toppling off of the lifting platform.                       | Align vehicle between vehicle lift columns and position the four support plates at the vehicle lift support points specified by the vehicle manufacturer. | AS00.00-Z-0010-01A                  |
|-------------|----------------------------------------------------------------------------------------------------------------|-----------------------------------------------------------------------------------------------------------------------------------------------------------|-------------------------------------|
| ⚠ Danger!   | Risk of poisoning from swallowing brake<br>fluid. Risk of injury from skin and eye contact<br>with brake fluid | Only pour brake fluid into suitable and appropriately marked containers. Wear protective clothing and eye protection when handling brake fluid.           | AS42.50-Z-0001-01A                  |
| ⚠ Danger!   | <b>Risk of injury</b> . Skin or eye injuries may result when handling hot or glowing objects.                  | Wear protective gloves, protective clothing and safety glasses, if necessary.                                                                             | AS00.00-Z-0002-01A                  |
| i           | Notes on repairs to brake system                                                                               |                                                                                                                                                           | AH42.00-P-0003-01A                  |
| i           | Notes on handling, transport and storage of ceramic brake disks                                                |                                                                                                                                                           | AH42.10-P-9406-13A                  |
| i           | Brake fluid notes                                                                                              |                                                                                                                                                           | AH42.50-P-0001-01A                  |
| XX          | Remove/install                                                                                                 |                                                                                                                                                           |                                     |
| 1<br>⊯FAR   | Open engine hood                                                                                               | Model 204, 205, 207, 212, 218<br>Model 204.3, 207, 212                                                                                                    | AR88.40-P-1000EW                    |
| <b>1</b>    | Clean                                                                                                          |                                                                                                                                                           |                                     |
| 2           | Clean cap (1) and brake fluid reservoir (2)                                                                    |                                                                                                                                                           |                                     |
| 3           | Unscrew cap (1)                                                                                                |                                                                                                                                                           |                                     |
| 4           | Suction off brake fluid from the brake fluid reservoir (2)                                                     |                                                                                                                                                           |                                     |
| 5           | Fill with new brake fluid up to the "MAX" mark in the brake fluid reservoir (2)                                |                                                                                                                                                           |                                     |
| 6           | Connect filling and bleeding unit (01) onto brake fluid reservoir (2) and switch on                            |                                                                                                                                                           |                                     |
| ⊯ WS        | 000 588 01 82 00 Filling unit                                                                                  |                                                                                                                                                           | WS25.00-P-0016B                     |
|             |                                                                                                                | i Pay attention to manufacturer's operating instructions.                                                                                                 |                                     |
| 7           | Raise vehicle                                                                                                  |                                                                                                                                                           |                                     |
| 8           | Remove front wheel-and-tire assemblies                                                                         | Model 205, 212, 218<br>with code B07 (Ceramic brake system)<br>MODEL 205                                                                                  | AB40 40 B 4404A                     |
| <b>⊯</b> AR |                                                                                                                | MODEL 212, 218                                                                                                                                            | AR40.10-P-1101A<br>AP40.10-P-4050EW |
| 9.1         | Remove rear section of lower engine compartment paneling                                                       | MODEL 212, 216  MODEL 204, 207, 212, 218 with spark ignition engine and manual transmission MODEL 205                                                     |                                     |
| <b>⊯</b> AR |                                                                                                                | Model 204.0/2 with engine 156, 271, 272, 274, 276                                                                                                         | AR61.20-P-1105EW                    |
|             |                                                                                                                | Model 204.3 with engine 156, 271, 274, 276<br>Model 207 with engine 271, 272, 273, 274,<br>276, 278                                                       |                                     |
|             |                                                                                                                | Model 212 with engine 156, 157, 271, 272, 273, 274, 276, 278<br>Model 218 with engine 157, 276, 278                                                       |                                     |
| ⊫≑AR        |                                                                                                                | Model 205                                                                                                                                                 | AR61.20-P-1105LW                    |
| 9.2         | Remove rear bottom part of soundproofing                                                                       | MODEL 204, 207, 212, 218 with diesel engine and manual transmission                                                                                       |                                     |
| <b>⊯</b> AR |                                                                                                                | MODEL 204.0/2 with ENGINE 642, 646, 651<br>MODEL 204.3 with engine 651 MODEL 207,<br>212, 218 with engine 642, 651                                        | AR94.30-P-5300EW                    |
| 10          | Remove cover (3) from clutch housing                                                                           | MODEL 204 with single-plate clutch                                                                                                                        |                                     |
| 11          | Allow brake fluid to flow out at bleed screws on brake calipers                                                | New brake fluid must escape free of bubbles via the bleed hose (02):                                                                                      |                                     |
|             |                                                                                                                | ↓ Carrying out bleeding operation                                                                                                                         |                                     |
| <b>⊯</b> AR |                                                                                                                | Model 204                                                                                                                                                 | AR42.10-P-0010-02CW                 |
| AR €        |                                                                                                                | Model 205                                                                                                                                                 | AR42.10-P-0010-02LW                 |
| <b>⊯</b> AR |                                                                                                                | Model 207, 212, 218                                                                                                                                       | AR42.10-P-0010-02EW                 |
|             |                                                                                                                | MM MODEL 204, 207, 212, 218, bleed screw at rear axle brake caliperBleed screw to brake                                                                   | *BA42.10-P-1002-12J                 |
|             |                                                                                                                | caliper Mm MODEL 205, bleed screw at rear axle brake caliperBleed screw to brake caliper                                                                  | *BA42.10-P-1002-12V                 |
|             |                                                                                                                | MODEL 204, 207, 212, 218, bleed screw at front axle brake caliperBleed screw at brake caliper                                                             | *BA42.10-P-1003-10J                 |
|             |                                                                                                                | Mm Model 205 (except 205.086/087/286/287/386/387/486/487)Bleed screw at brake caliper                                                                     | *BA42.10-P-1003-10W                 |
| 12          | Allow brake fluid to flow out at bleed screws or                                                               |                                                                                                                                                           |                                     |
|             | central clutch release bearing                                                                                 |                                                                                                                                                           |                                     |