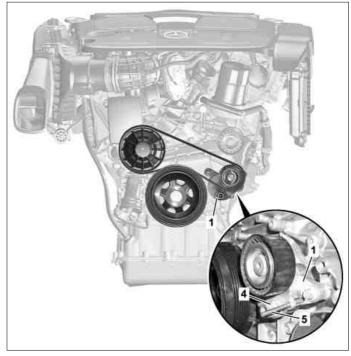

#### MODEL 212.095/195

- 1 Tensioning device
- 4 Hexagon
- 5 Drift

P13.20-2101-12

| XX         | Remove/install                                                                                                |                                                                                                                                                                                                                                                                                          |                     |
|------------|---------------------------------------------------------------------------------------------------------------|------------------------------------------------------------------------------------------------------------------------------------------------------------------------------------------------------------------------------------------------------------------------------------------|---------------------|
| ⚠ Danger ! | Risk of injury caused by pinching or crushing when working on springs or spring bodies that are under tension | Use only approved tensioning devices; additionally screen off hazardous area if necessary. Check special tools for damage and proper operation (visual inspection). Wear protective gloves.                                                                                              | AS00.00-Z-0001-01A  |
| 1          | Remove front engine cover                                                                                     |                                                                                                                                                                                                                                                                                          |                     |
| 2          | Slacken poly-V belt and remove                                                                                | Installation: Do not use belt wax or similar products. This can lead to slipping of the poly-V belt.  i Swivel clamping device (1) at hexagon (4) counterclockwise, remove poly-V belt and detension clamping device (1).  i Installation: Pay attention to poly-V belt routing diagram. | AR13.22-P-3902-02MM |
| 4          | Check                                                                                                         |                                                                                                                                                                                                                                                                                          |                     |

|      |                                                                                         |                                                                                                                                                                                                                                                                              | 1                   |
|------|-----------------------------------------------------------------------------------------|------------------------------------------------------------------------------------------------------------------------------------------------------------------------------------------------------------------------------------------------------------------------------|---------------------|
| 3    | Check belt pulley profile and clamping device (1)                                       | Li Check for damage, wear and dirt; replace if necessary.                                                                                                                                                                                                                    |                     |
| 4    | Check guide pulleys (2, 3)                                                              | ENGINE 276.9 in MODEL 212 (except 212.095/195), 218                                                                                                                                                                                                                          |                     |
|      |                                                                                         | i Check for damage, wear and dirt; replace if necessary.                                                                                                                                                                                                                     |                     |
| 5    | Check poly-V belt                                                                       |                                                                                                                                                                                                                                                                              |                     |
| ₽₽AP |                                                                                         |                                                                                                                                                                                                                                                                              | AP13.22-P-1352EW    |
|      |                                                                                         | i Check for damage, wear and dirt; replace if necessary.                                                                                                                                                                                                                     |                     |
|      | Only perform operation steps 6 through 8                                                |                                                                                                                                                                                                                                                                              |                     |
|      | for remove/install of clamping device (1)                                               | []                                                                                                                                                                                                                                                                           |                     |
| 6    | Lock clamping device (1)                                                                | 1 Swivel clamping device (1) at hexagon (4) counterclockwise and lock in place using drift (5).                                                                                                                                                                              |                     |
| 7    | Remove screw/bolts for clamping device (1)                                              | Nm Screw/bolt, poly-V belt tensioning device to timing case cover                                                                                                                                                                                                            | *BA13.25-P-1001-01X |
| 8    | Remove clamping device (1) upwards                                                      |                                                                                                                                                                                                                                                                              |                     |
| 9    | Slacken clamping device (1)                                                             | When replacing the clamping device (1)  i Clamp clamping device (1) in a vise, swivel at hexagon (4) in an anti-clockwise direction, pull out drift (5) and slacken clamping device (1).  i Installation: The clamping device (1) can only be mounted in a locked condition. |                     |
|      | Only perform operation steps 10 and 11 for removal/installation of guide pulleys (2, 3) |                                                                                                                                                                                                                                                                              |                     |
| 10   | Remove screw/bolts for guide pulleys (2, 3)                                             | ENGINE 276.9 in MODEL 212 (except 212.095/195), 218                                                                                                                                                                                                                          |                     |
|      |                                                                                         | Nm Screw/bolt, guide pulley to carrier                                                                                                                                                                                                                                       | *BA13.25-P-1003-01X |
|      |                                                                                         | Nm Screw/bolt, guide pulley to coolant pump                                                                                                                                                                                                                                  | *BA13.25-P-1004-01X |
| 11   | Remove guide pulleys (2, 3)                                                             | ENGINE 276.9 in MODEL 212 (except 212.095/195), 218                                                                                                                                                                                                                          |                     |
| 12   | Install in the reverse order                                                            |                                                                                                                                                                                                                                                                              |                     |