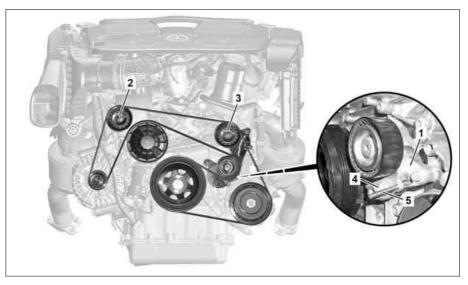

# Model 218, model 212 except model 212.095/195

- 1 Tensioning device
- 2 Guide pulley
- 3 Guide pulley
- 4 Hexagon
- 5 Drift

P13.20-2080-05

#### MODEL 212.095/195

- 1 Tensioning device
- 4 Hexagon
- 5 Drift

P13.20-2101-12

| XX         | Remove/install                                                                                                |                                                                                                                                                                                                                                                                                          |                     |
|------------|---------------------------------------------------------------------------------------------------------------|------------------------------------------------------------------------------------------------------------------------------------------------------------------------------------------------------------------------------------------------------------------------------------------|---------------------|
| ⚠ Danger ! | Risk of injury caused by pinching or crushing when working on springs or spring bodies that are under tension | Use only approved tensioning devices; additionally screen off hazardous area if necessary. Check special tools for damage and proper operation (visual inspection). Wear protective gloves.                                                                                              | AS00.00-Z-0001-01A  |
| 1          | Remove front engine cover                                                                                     |                                                                                                                                                                                                                                                                                          |                     |
| 2          | Slacken poly-V belt and remove                                                                                | Installation: Do not use belt wax or similar products. This can lead to slipping of the poly-V belt.  i Swivel clamping device (1) at hexagon (4) counterclockwise, remove poly-V belt and detension clamping device (1).  i Installation: Pay attention to poly-V belt routing diagram. | AR13.22-P-3902-02MM |
| 4          | Check                                                                                                         |                                                                                                                                                                                                                                                                                          |                     |

|      |                                                                                         |                                                                                                                                                                                                                                                                              | 1                   |
|------|-----------------------------------------------------------------------------------------|------------------------------------------------------------------------------------------------------------------------------------------------------------------------------------------------------------------------------------------------------------------------------|---------------------|
| 3    | Check belt pulley profile and clamping device (1)                                       | Li Check for damage, wear and dirt; replace if necessary.                                                                                                                                                                                                                    |                     |
| 4    | Check guide pulleys (2, 3)                                                              | ENGINE 276.9 in MODEL 212 (except 212.095/195), 218                                                                                                                                                                                                                          |                     |
|      |                                                                                         | i Check for damage, wear and dirt; replace if necessary.                                                                                                                                                                                                                     |                     |
| 5    | Check poly-V belt                                                                       |                                                                                                                                                                                                                                                                              |                     |
| ₽₽AP |                                                                                         |                                                                                                                                                                                                                                                                              | AP13.22-P-1352EW    |
|      |                                                                                         | i Check for damage, wear and dirt; replace if necessary.                                                                                                                                                                                                                     |                     |
|      | Only perform operation steps 6 through 8                                                |                                                                                                                                                                                                                                                                              |                     |
|      | for remove/install of clamping device (1)                                               | []                                                                                                                                                                                                                                                                           |                     |
| 6    | Lock clamping device (1)                                                                | 1 Swivel clamping device (1) at hexagon (4) counterclockwise and lock in place using drift (5).                                                                                                                                                                              |                     |
| 7    | Remove screw/bolts for clamping device (1)                                              | Nm Screw/bolt, poly-V belt tensioning device to timing case cover                                                                                                                                                                                                            | *BA13.25-P-1001-01X |
| 8    | Remove clamping device (1) upwards                                                      |                                                                                                                                                                                                                                                                              |                     |
| 9    | Slacken clamping device (1)                                                             | When replacing the clamping device (1)  i Clamp clamping device (1) in a vise, swivel at hexagon (4) in an anti-clockwise direction, pull out drift (5) and slacken clamping device (1).  i Installation: The clamping device (1) can only be mounted in a locked condition. |                     |
|      | Only perform operation steps 10 and 11 for removal/installation of guide pulleys (2, 3) |                                                                                                                                                                                                                                                                              |                     |
| 10   | Remove screw/bolts for guide pulleys (2, 3)                                             | ENGINE 276.9 in MODEL 212 (except 212.095/195), 218                                                                                                                                                                                                                          |                     |
|      |                                                                                         | Nm Screw/bolt, guide pulley to carrier                                                                                                                                                                                                                                       | *BA13.25-P-1003-01X |
|      |                                                                                         | Nm Screw/bolt, guide pulley to coolant pump                                                                                                                                                                                                                                  | *BA13.25-P-1004-01X |
| 11   | Remove guide pulleys (2, 3)                                                             | ENGINE 276.9 in MODEL 212 (except 212.095/195), 218                                                                                                                                                                                                                          |                     |
| 12   | Install in the reverse order                                                            |                                                                                                                                                                                                                                                                              |                     |