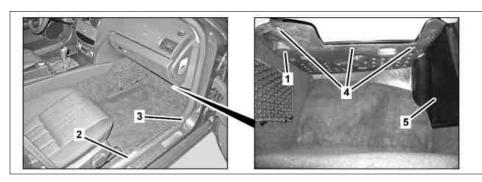

## Shown on model 204.0

- Cover
- Door sill molding 2
- 3 Edge guard

- **Bolts**
- 5 Bottom of A-pillar paneling
- 6 Catch hook

Right front footwell air outlet temperature sensor B10/36

E17/15 Right front footwell lamp

| XX | Remove/install                                                                                                                                  |                                                                            |  |
|----|-------------------------------------------------------------------------------------------------------------------------------------------------|----------------------------------------------------------------------------|--|
| 1  | Adjust right front seat toward rear to end position                                                                                             |                                                                            |  |
| 2  | Remove door sill molding (2)                                                                                                                    | Model 204, 207                                                             |  |
| 3  | Loosen edge guard (3) in area of bottom A-pillar paneling (5).                                                                                  | Model 204, 207                                                             |  |
| 4  | Remove A-pillar paneling at bottom (5)                                                                                                          | Model 204, 207                                                             |  |
| 5  | Fold floor covering to passenger side                                                                                                           | Model 212, 218                                                             |  |
| 6  | Unscrew bolts (4) and lower cover (1)                                                                                                           | i Installation: Guide catch hook (6) into corresponding lug on AC housing. |  |
| 7  | Disconnect electrical connector from air outlet temperature sensor on right front footwell vent (B10/36) and right front footwell lamp (E17/15) |                                                                            |  |
| 8  | Remove cover (1) out of the footwell                                                                                                            |                                                                            |  |
| 9  | Install in the reverse order                                                                                                                    |                                                                            |  |