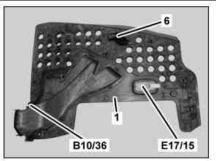

## Shown on model 204.0

- Cover
- Door sill molding 2
- 3 Edge guard

- **Bolts**
- 5 Bottom of A-pillar paneling
- 6 Catch hook

Right front footwell air outlet temperature sensor B10/36

E17/15 Right front footwell lamp

| XX | Remove/install                                                                                                                                  |                                                                            |  |
|----|-------------------------------------------------------------------------------------------------------------------------------------------------|----------------------------------------------------------------------------|--|
| 1  | Adjust right front seat toward rear to end position                                                                                             |                                                                            |  |
| 2  | Remove door sill molding (2)                                                                                                                    | Model 204, 207                                                             |  |
| 3  | Loosen edge guard (3) in area of bottom A-pillar paneling (5).                                                                                  | Model 204, 207                                                             |  |
| 4  | Remove A-pillar paneling at bottom (5)                                                                                                          | Model 204, 207                                                             |  |
| 5  | Fold floor covering to passenger side                                                                                                           | Model 212, 218                                                             |  |
| 6  | Unscrew bolts (4) and lower cover (1)                                                                                                           | i Installation: Guide catch hook (6) into corresponding lug on AC housing. |  |
| 7  | Disconnect electrical connector from air outlet temperature sensor on right front footwell vent (B10/36) and right front footwell lamp (E17/15) |                                                                            |  |
| 8  | Remove cover (1) out of the footwell                                                                                                            |                                                                            |  |
| 9  | Install in the reverse order                                                                                                                    |                                                                            |  |