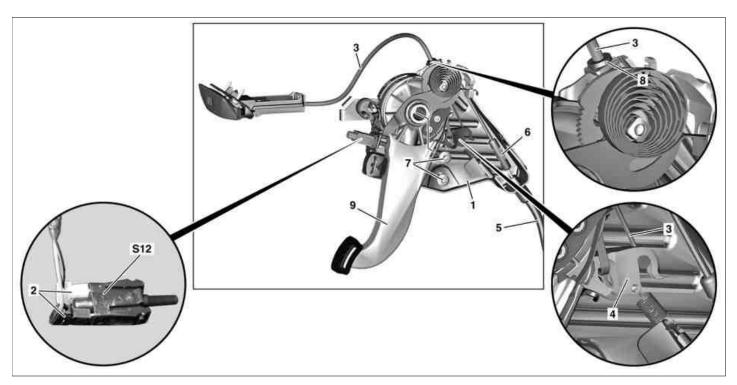

MODEL 207, 212, 218

P42.20-2365-09

- 1 Parking brake pedal assembly
- 2 Electrical connector
- 3 Release cable
- 4 Support lug

- 5 Front brake cable
- 6 Separation point7 Screw
- 8 Retaining clip

- 9 Parking brake pedal
- \$12 Parking brake indicator switch

| XX  | Remove/install                                                                              |                                                                                               |                     |
|-----|---------------------------------------------------------------------------------------------|-----------------------------------------------------------------------------------------------|---------------------|
| (1) | Notes on self-locking nuts and bolts                                                        |                                                                                               | AH00.00-N-0001-01A  |
| 1   | Secure vehicle to prevent it rolling away and release parking brake                         |                                                                                               |                     |
| 2   | Remove left cover below dashboard                                                           |                                                                                               |                     |
| 3   | Detach cover of parking brake pedal assembly (1)                                            |                                                                                               |                     |
| 4   | Disconnect electrical connectors (2) at parking brake indicator switch (S12)                |                                                                                               |                     |
| 5   | Unhook release cable (3) from support lug (4)                                               |                                                                                               |                     |
| 6   | Press separating point (6) down using assembly tool and detach front brake cable (5)        | Do not unhook front brake cable (5) with pliers as otherwise the rubber guard may be damaged. |                     |
|     |                                                                                             | S Assembly tool                                                                               | *204589001600       |
| 7   | Remove bolts (7)                                                                            | Nm                                                                                            | *BA42.20-P-1001-01L |
| 8   | Detach front brake cable (5) from parking brake pedal assembly (1)                          | Snap-release tool                                                                             | *129589116300       |
| 9   | Unclip retaining clip (8) for release cable (3) and remove parking brake pedal assembly (1) |                                                                                               |                     |
| 10  | Remove parking brake indicator switch (S12)                                                 | When replacing the parking brake pedal assembly (1).                                          |                     |
| 11  | Install in the reverse order                                                                |                                                                                               |                     |
| 12  | Operate parking brake pedal (9) several times in succession                                 |                                                                                               |                     |
| 4   | Checking                                                                                    |                                                                                               |                     |
| 13  | Check pedal travel on parking brake pedal (9)                                               | i If necessary: ↓ Adjusting parking brake.                                                    | AR42.20-P-0540EW    |