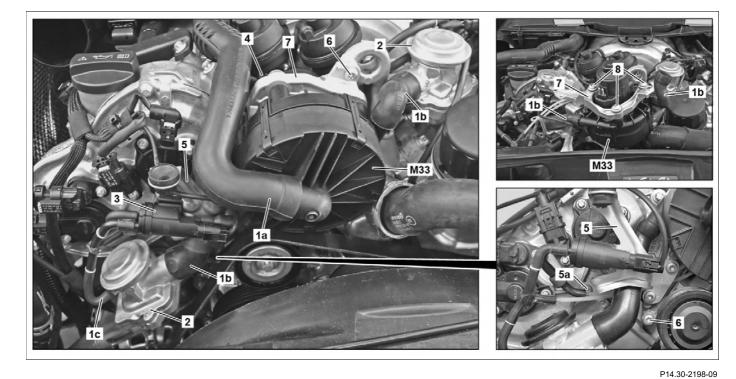

- 1a Air intake hose
- 1b Air hose
- 1c Compressed-air hose
- 2 Air shutoff valve
- 3 Switchover valve

- 4 Electrical connector
- 5 Bracket
- 5a Screw
- 6 Screw

7 Bracket

8

- Screw
- M33 Electric air pump

| XX | Remove/install                                                                               |                                           |                     |
|----|----------------------------------------------------------------------------------------------|-------------------------------------------|---------------------|
|    | Notes on avoiding damage through contamination and foreign objects                           |                                           | AH00.00-P-5000-01A  |
| 1  | Switch off ignition                                                                          |                                           |                     |
| 2  | Open engine hood                                                                             |                                           | AR88.40-P-1000EW    |
| 3  | Remove front engine cover and right engine intake air duct                                   | See "Remove/install air filter housing".  | AR09.10-P-1150EWS   |
| 4  | Detach air intake hose (1a) from electric air pump (M33) and place to the rear               |                                           |                     |
| 5  | Unlock and disconnect electrical connector on switchover valve (3) of air shutoff valves (2) |                                           |                     |
| 6  | Detach compressed air hose (1c) from right air shutoff valve (2)                             |                                           |                     |
| 7  | Detach air hoses (1b) from air shutoff valves (2)                                            |                                           |                     |
| 8  | Unlock and disconnect electrical connector (4) of electric air pump (M33)                    |                                           |                     |
| 9  | Remove bolt (5a) from bracket (5)                                                            | Nm                                        | *BA14.30-P-1001-01D |
| 10 | Remove bolts (6) of bracket (7) of electric air pump (M33)                                   | Nm                                        | *BA14.30-P-1002-01D |
| 11 | Remove bolts (8) and remove electric air<br>pump (M33)                                       | Nm                                        | *BA14.30-P-1003-01D |
| 12 | Detach air hoses (1b) from electric air pump<br>(M33)                                        |                                           |                     |
| 1È | Checking                                                                                     |                                           |                     |
| 13 | Check rubber mount bushings of electric air pump (M33) in bracket (7)                        | i Check for damage, replace if necessary. |                     |
| 14 | Check air intake hose (1a), air hoses (1b) and compressed air hose (1c)                      | i Check for damage, replace if necessary. |                     |
| 15 | Install in the reverse order                                                                 |                                           |                     |
| 16 | Read out fault memory with STAR<br>DIAGNOSIS                                                 |                                           |                     |