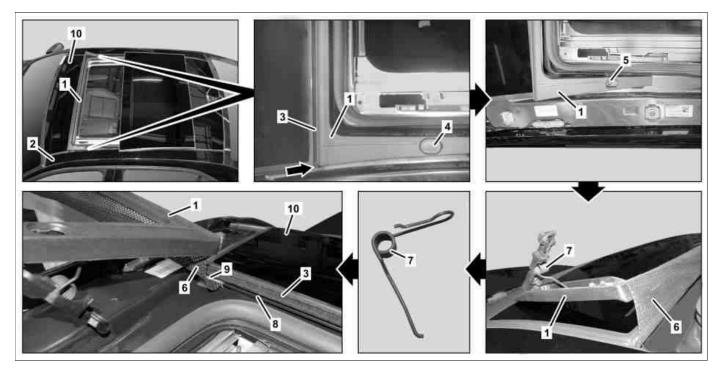

## Shown on model 212.0

- 1 Wind deflector
- 2 Drip molding
- 3 Gasket4 Cover

- 5 Screw
- 6 Net
- 7 Spring

- 8 Guide rail
- Terminal strip
- 10 Front glass cover

| XX        | Remove/install                                                                                                                                      |                                                                                                                                |                     |
|-----------|-----------------------------------------------------------------------------------------------------------------------------------------------------|--------------------------------------------------------------------------------------------------------------------------------|---------------------|
| ⚠ Danger! | Risk of injury caused by fingers being pinched or crushed when removing, installing or aligning hoods, doors, trunk lids, liftgates or sliding roof | Keep body parts and limbs well clear of moving parts.                                                                          | AS00.00-Z-0011-01A  |
| 1         | Open front glass cover                                                                                                                              |                                                                                                                                |                     |
| 2         | Remove cover (4) and screws (5)                                                                                                                     | i Installation: Pull wind deflector (1) downwards and slide until it lies flush with the seal (3). Then tighten the bolts (5). |                     |
| 3         | Check seal (3) for front glass cover (10), replace if necessary.                                                                                    | Lay wind deflector (1) down toward rear until seal (3) is accessible.                                                          |                     |
|           |                                                                                                                                                     | Lubricant, rubber assembly 1 l                                                                                                 | *BR00.45-Z-1010-06A |
| 4         | Lie wind deflector (1) forwards and remove springs (7)                                                                                              | Only when replacing springs (7).                                                                                               |                     |
| 5         | Remove left drip rail (2) on panoramic roof                                                                                                         |                                                                                                                                | AR88.80-P-4000EW    |
| 6         | Pull the terminal strip (9) found on the mesh (6) of the wind deflector (1) out to the left of the guide rail (8) and remove wind deflector (1)     |                                                                                                                                |                     |
| 7         | Install in the reverse order                                                                                                                        |                                                                                                                                |                     |