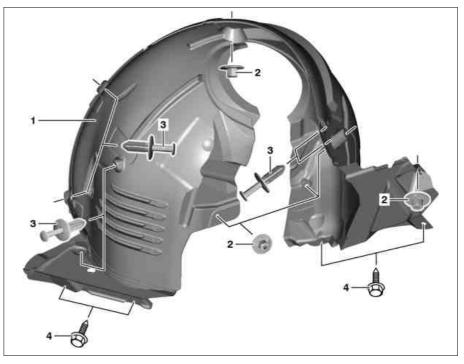

## Shown on model 218

- 1 Fender liner
- 2 Nuts
- 3 Expansion clips
- 4 Bolts

P88.10-2267-06

| XX        | Remove/install                                                                                            |                                                                                                                                                       |                    |
|-----------|-----------------------------------------------------------------------------------------------------------|-------------------------------------------------------------------------------------------------------------------------------------------------------|--------------------|
| ⚠ Danger! | <b>Risk of death</b> caused by vehicle slipping or toppling off of the lifting platform.                  | Align vehicle between vehicle lift columns and position the four support plates at the vehicle lift support points specified by vehicle manufacturer. | AS00.00-Z-0010-01A |
| 1         | Raise vehicle with vehicle lift                                                                           |                                                                                                                                                       |                    |
| 2         | Remove expansion clips (3)                                                                                |                                                                                                                                                       |                    |
| 3         | Remove screws/bolts (4)                                                                                   |                                                                                                                                                       |                    |
| 4         | Unscrew nuts (2)                                                                                          |                                                                                                                                                       |                    |
| 5         | Pull outer edge of fender liner (1) toward inside out of fender edge and remove fender liner (1) downward |                                                                                                                                                       |                    |
| 6         | Install in the reverse order                                                                              |                                                                                                                                                       |                    |