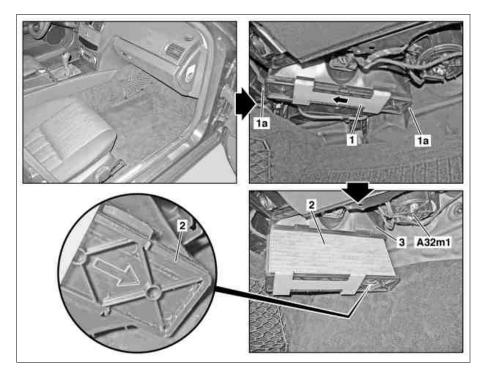

## MODEL 207, 212

1

Slide Clamp Combination filter 1a 2 3 AC housing

A32m1 Blower motor

P83.00-2268-06

| XX          | Remove/install                                                                                                                    |                                                                                                                                            |                  |
|-------------|-----------------------------------------------------------------------------------------------------------------------------------|--------------------------------------------------------------------------------------------------------------------------------------------|------------------|
| 1           | Switch off ignition                                                                                                               |                                                                                                                                            |                  |
| 2           | Remove right cover below instrument panel                                                                                         |                                                                                                                                            |                  |
| <b>₽</b> AR | Remove/install cover below instrument panel (right)                                                                               |                                                                                                                                            | AR68.10-P-1520CW |
| 3           | Lever up and remove clips (1a)                                                                                                    |                                                                                                                                            |                  |
| 4           | Unlock slide (1) in the direction of the arrow and remove combination filter (2) downwards out of the air conditioner housing (3) | Replace combination filter (2), do not clean                                                                                               |                  |
|             |                                                                                                                                   | i Installation: Observe installation position! The arrow marked on the combination filter (2) must point towards the blower motor (A32m1). |                  |
| 5           | Install in the reverse order                                                                                                      |                                                                                                                                            |                  |