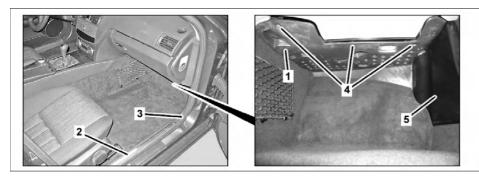

## Shown on model 204.0

- 1 Cover
- 2 Door sill molding
- 3 Edge guard

- Bolts
- 5 Bottom of A-pillar paneling
- 6 Catch hook

B10/36 Right front footwell air outlet

temperature sensor

E17/15 Right front footwell lamp

| XX | Remove/install                                                                                                                                           |                                                                            |  |
|----|----------------------------------------------------------------------------------------------------------------------------------------------------------|----------------------------------------------------------------------------|--|
| 1  | Adjust right front seat toward rear to end position                                                                                                      |                                                                            |  |
| 2  | Remove door sill molding (2)                                                                                                                             | Model 204, 207                                                             |  |
| 3  | Loosen edge guard (3) in area of bottom Apillar paneling (5).                                                                                            | Model 204, 207                                                             |  |
| 4  | Remove A-pillar paneling at bottom (5)                                                                                                                   | Model 204, 207                                                             |  |
| 5  | Fold floor covering to passenger side                                                                                                                    | Model 212, 218                                                             |  |
| 6  | Unscrew bolts (4) and lower cover (1)                                                                                                                    | i Installation: Guide catch hook (6) into corresponding lug on AC housing. |  |
| 7  | Disconnect electrical connector from air outlet<br>temperature sensor on right front footwell vent<br>(B10/36) and right front footwell lamp<br>(E17/15) |                                                                            |  |
| 8  | Remove cover (1) out of the footwell                                                                                                                     |                                                                            |  |
| 9  | Install in the reverse order                                                                                                                             |                                                                            |  |