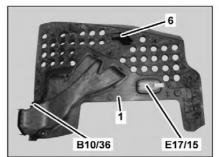

## Shown on model 204.0

- 1 Cover
- 2 Door sill molding
- 3 Edge guard

- Bolts
- 5 Bottom of A-pillar paneling
- 6 Catch hook

B10/36 Right front footwell air outlet

temperature sensor

E17/15 Right front footwell lamp

| XX | Remove/install                                                                                                                                           |                                                                            |  |
|----|----------------------------------------------------------------------------------------------------------------------------------------------------------|----------------------------------------------------------------------------|--|
| 1  | Adjust right front seat toward rear to end position                                                                                                      |                                                                            |  |
| 2  | Remove door sill molding (2)                                                                                                                             | Model 204, 207                                                             |  |
| 3  | Loosen edge guard (3) in area of bottom Apillar paneling (5).                                                                                            | Model 204, 207                                                             |  |
| 4  | Remove A-pillar paneling at bottom (5)                                                                                                                   | Model 204, 207                                                             |  |
| 5  | Fold floor covering to passenger side                                                                                                                    | Model 212, 218                                                             |  |
| 6  | Unscrew bolts (4) and lower cover (1)                                                                                                                    | i Installation: Guide catch hook (6) into corresponding lug on AC housing. |  |
| 7  | Disconnect electrical connector from air outlet<br>temperature sensor on right front footwell vent<br>(B10/36) and right front footwell lamp<br>(E17/15) |                                                                            |  |
| 8  | Remove cover (1) out of the footwell                                                                                                                     |                                                                            |  |
| 9  | Install in the reverse order                                                                                                                             |                                                                            |  |