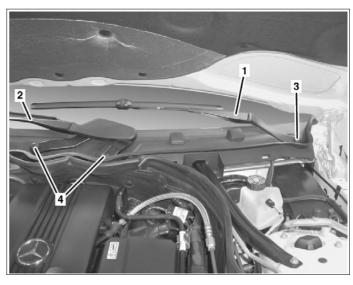

## Model 204.0/2, 207, 212.0/2, 218, shown on model 204.0

- 1 Driver-side wiper arm
- 2 Passenger-side wiper arm
- 3 Сар
- 4 Caps

P82.30-2630-11

P82.30-2856-09

## 4 Passenger-side wiper arm

|                                                                  | Injury hazard from pinching and crushing, in extreme cases extremities can even be cut off when caught in windshield wiper mechanism. | When working on the windshield wiper mechanism, always switch off the ignition and store transmitter key outside of transmission range (at least 2 m).                                                                            | AS82.30-Z-0001-01A  |
|------------------------------------------------------------------|---------------------------------------------------------------------------------------------------------------------------------------|-----------------------------------------------------------------------------------------------------------------------------------------------------------------------------------------------------------------------------------|---------------------|
| <b>23 23</b>                                                     | Remove/install                                                                                                                        | range (at least 2 m).                                                                                                                                                                                                             |                     |
| 1                                                                | Bring wiper system into park position                                                                                                 |                                                                                                                                                                                                                                   |                     |
| 2.1                                                              | Switch off ignition and remove transmitter key from ignition lock                                                                     | Model 204, 207, 212, 218<br>except code 889 (KEYLESS-GO)                                                                                                                                                                          |                     |
| 2.2                                                              | Switch off ignition, remove KEYLESS-GO start/stop button from electronic ignition lock control unit                                   | Model 204, 207, 212, 218<br>with code 889 (KEYLESS-GO)                                                                                                                                                                            |                     |
| Remove cap (3), unscrew nut and detach driver-side wiper arm (1) |                                                                                                                                       | Model 204, 207 Installation: Position tip of wiper blade on driver-side wiper arm (1) onto assembly marking (arrow B) in the windshield's silkscreen print.                                                                       |                     |
|                                                                  |                                                                                                                                       | Model 212, 218 Installation: Position tip of wiper blade on driver-side wiper arm (1) 60 mm above the water collector.                                                                                                            |                     |
|                                                                  |                                                                                                                                       | Nm Nut to wiper arm                                                                                                                                                                                                               | *BA82.30-P-1001-01M |
|                                                                  |                                                                                                                                       | 9 Puller                                                                                                                                                                                                                          | *201589143300       |
|                                                                  |                                                                                                                                       | Thrust washer M 10x1.5                                                                                                                                                                                                            | *210589046300       |
| 6.1                                                              | Detach caps (4), unscrew nuts and remove passenger-side wiper arm (2)                                                                 | Model 204.0/2, 207, 212, 218                                                                                                                                                                                                      |                     |
|                                                                  |                                                                                                                                       | i Installation: Position front passenger side wiper blade (2) onto assembly marking in windshield's silk-screen print.                                                                                                            |                     |
|                                                                  |                                                                                                                                       | Nm Nut to wiper arm                                                                                                                                                                                                               | *BA82.30-P-1001-01M |
|                                                                  | Y Puller                                                                                                                              |                                                                                                                                                                                                                                   | *201589143300       |
|                                                                  |                                                                                                                                       | Thrust washer M 10x1.5                                                                                                                                                                                                            | *210589046300       |
| 6.2                                                              | Remove cap (3), unscrew nut and remove passenger-side wiper arm (2)                                                                   | Model 204.9                                                                                                                                                                                                                       |                     |
|                                                                  |                                                                                                                                       | i Model 204.9 up to 1/31/14 Installation: Position front passenger side wiper blade (2) onto assembly marking (arrow A) in windshield's silk-screen print. i Model 204.9 as of 2/1/14 Installation: Position front passenger side |                     |
|                                                                  |                                                                                                                                       | wiper blade (4) approx. 21 mm (space a) over<br>the assembly marking (arrow A) in the<br>windshield's silk-screen print.                                                                                                          |                     |
|                                                                  |                                                                                                                                       | Nut to wiper arm                                                                                                                                                                                                                  | *BA82.30-P-1001-01M |