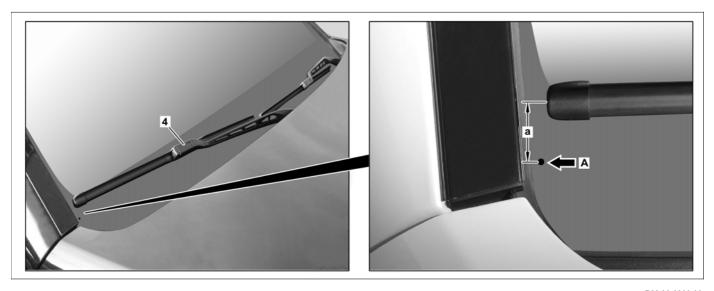

## 4 Passenger-side wiper arm

|                                                                  | Injury hazard from pinching and crushing, in extreme cases extremities can even be cut off when caught in windshield wiper mechanism. | When working on the windshield wiper mechanism, always switch off the ignition and store transmitter key outside of transmission range (at least 2 m).                                                                            | AS82.30-Z-0001-01A  |
|------------------------------------------------------------------|---------------------------------------------------------------------------------------------------------------------------------------|-----------------------------------------------------------------------------------------------------------------------------------------------------------------------------------------------------------------------------------|---------------------|
| <b>23 23</b>                                                     | Remove/install                                                                                                                        | range (at least 2 m).                                                                                                                                                                                                             |                     |
| 1                                                                | Bring wiper system into park position                                                                                                 |                                                                                                                                                                                                                                   |                     |
| 2.1                                                              | Switch off ignition and remove transmitter key from ignition lock                                                                     | Model 204, 207, 212, 218<br>except code 889 (KEYLESS-GO)                                                                                                                                                                          |                     |
| 2.2                                                              | Switch off ignition, remove KEYLESS-GO start/stop button from electronic ignition lock control unit                                   | Model 204, 207, 212, 218<br>with code 889 (KEYLESS-GO)                                                                                                                                                                            |                     |
| Remove cap (3), unscrew nut and detach driver-side wiper arm (1) |                                                                                                                                       | Model 204, 207 Installation: Position tip of wiper blade on driver-side wiper arm (1) onto assembly marking (arrow B) in the windshield's silkscreen print.                                                                       |                     |
|                                                                  |                                                                                                                                       | Model 212, 218 Installation: Position tip of wiper blade on driver-side wiper arm (1) 60 mm above the water collector.                                                                                                            |                     |
|                                                                  |                                                                                                                                       | Nm Nut to wiper arm                                                                                                                                                                                                               | *BA82.30-P-1001-01M |
|                                                                  |                                                                                                                                       | 9 Puller                                                                                                                                                                                                                          | *201589143300       |
|                                                                  |                                                                                                                                       | Thrust washer M 10x1.5                                                                                                                                                                                                            | *210589046300       |
| 6.1                                                              | Detach caps (4), unscrew nuts and remove passenger-side wiper arm (2)                                                                 | Model 204.0/2, 207, 212, 218                                                                                                                                                                                                      |                     |
|                                                                  |                                                                                                                                       | i Installation: Position front passenger side wiper blade (2) onto assembly marking in windshield's silk-screen print.                                                                                                            |                     |
|                                                                  |                                                                                                                                       | Nm Nut to wiper arm                                                                                                                                                                                                               | *BA82.30-P-1001-01M |
|                                                                  | Y Puller                                                                                                                              |                                                                                                                                                                                                                                   | *201589143300       |
|                                                                  |                                                                                                                                       | Thrust washer M 10x1.5                                                                                                                                                                                                            | *210589046300       |
| 6.2                                                              | Remove cap (3), unscrew nut and remove passenger-side wiper arm (2)                                                                   | Model 204.9                                                                                                                                                                                                                       |                     |
|                                                                  |                                                                                                                                       | i Model 204.9 up to 1/31/14 Installation: Position front passenger side wiper blade (2) onto assembly marking (arrow A) in windshield's silk-screen print. i Model 204.9 as of 2/1/14 Installation: Position front passenger side |                     |
|                                                                  |                                                                                                                                       | wiper blade (4) approx. 21 mm (space a) over<br>the assembly marking (arrow A) in the<br>windshield's silk-screen print.                                                                                                          |                     |
|                                                                  |                                                                                                                                       | Nut to wiper arm                                                                                                                                                                                                                  | *BA82.30-P-1001-01M |