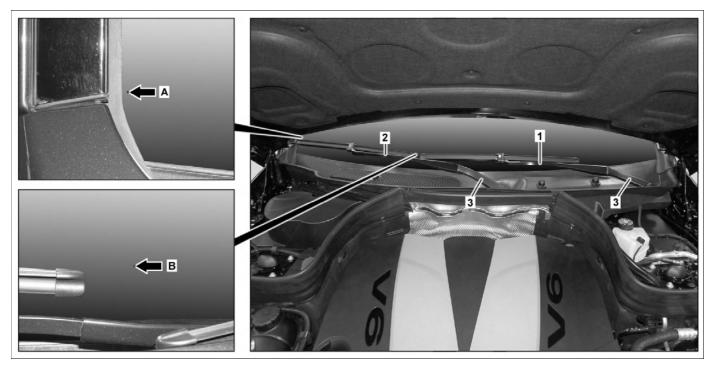

#### **MODEL 204.9**

1 Driver-side wiper arm

2 Passenger-side wiper arm

3 Сар

P82.30-3209-08

## 4 Passenger-side wiper arm

|                                                                  | Injury hazard from pinching and crushing, in extreme cases extremities can even be cut off when caught in windshield wiper mechanism. | When working on the windshield wiper mechanism, always switch off the ignition and store transmitter key outside of transmission range (at least 2 m).                                                                            | AS82.30-Z-0001-01A  |
|------------------------------------------------------------------|---------------------------------------------------------------------------------------------------------------------------------------|-----------------------------------------------------------------------------------------------------------------------------------------------------------------------------------------------------------------------------------|---------------------|
| <b>23 23</b>                                                     | Remove/install                                                                                                                        | range (at least 2 m).                                                                                                                                                                                                             |                     |
| 1                                                                | Bring wiper system into park position                                                                                                 |                                                                                                                                                                                                                                   |                     |
| 2.1                                                              | Switch off ignition and remove transmitter key from ignition lock                                                                     | Model 204, 207, 212, 218<br>except code 889 (KEYLESS-GO)                                                                                                                                                                          |                     |
| 2.2                                                              | Switch off ignition, remove KEYLESS-GO start/stop button from electronic ignition lock control unit                                   | Model 204, 207, 212, 218<br>with code 889 (KEYLESS-GO)                                                                                                                                                                            |                     |
| Remove cap (3), unscrew nut and detach driver-side wiper arm (1) |                                                                                                                                       | Model 204, 207 Installation: Position tip of wiper blade on driver-side wiper arm (1) onto assembly marking (arrow B) in the windshield's silkscreen print.                                                                       |                     |
|                                                                  |                                                                                                                                       | Model 212, 218 Installation: Position tip of wiper blade on driver-side wiper arm (1) 60 mm above the water collector.                                                                                                            |                     |
|                                                                  |                                                                                                                                       | Nm Nut to wiper arm                                                                                                                                                                                                               | *BA82.30-P-1001-01M |
|                                                                  |                                                                                                                                       | 9 Puller                                                                                                                                                                                                                          | *201589143300       |
|                                                                  |                                                                                                                                       | Thrust washer M 10x1.5                                                                                                                                                                                                            | *210589046300       |
| 6.1                                                              | Detach caps (4), unscrew nuts and remove passenger-side wiper arm (2)                                                                 | Model 204.0/2, 207, 212, 218                                                                                                                                                                                                      |                     |
|                                                                  |                                                                                                                                       | i Installation: Position front passenger side wiper blade (2) onto assembly marking in windshield's silk-screen print.                                                                                                            |                     |
|                                                                  |                                                                                                                                       | Nm Nut to wiper arm                                                                                                                                                                                                               | *BA82.30-P-1001-01M |
|                                                                  | Y Puller                                                                                                                              |                                                                                                                                                                                                                                   | *201589143300       |
|                                                                  |                                                                                                                                       | Thrust washer M 10x1.5                                                                                                                                                                                                            | *210589046300       |
| 6.2                                                              | Remove cap (3), unscrew nut and remove passenger-side wiper arm (2)                                                                   | Model 204.9                                                                                                                                                                                                                       |                     |
|                                                                  |                                                                                                                                       | i Model 204.9 up to 1/31/14 Installation: Position front passenger side wiper blade (2) onto assembly marking (arrow A) in windshield's silk-screen print. i Model 204.9 as of 2/1/14 Installation: Position front passenger side |                     |
|                                                                  |                                                                                                                                       | wiper blade (4) approx. 21 mm (space a) over<br>the assembly marking (arrow A) in the<br>windshield's silk-screen print.                                                                                                          |                     |
|                                                                  |                                                                                                                                       | Nut to wiper arm                                                                                                                                                                                                                  | *BA82.30-P-1001-01M |