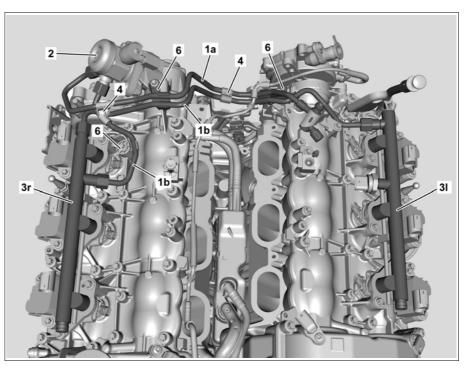

Leaks can occur otherwise.

() Do not kink or bend low-pressure line (1a) and high-pressure line (1b). Leaks can occur otherwise.

- 1 Loosely mount low pressure line (1a) on high-pressure pump (2) and on the left cylinder head cover.
- 2 Loosely mount high-pressure line (1b) on left rail (1l) and right rail (1r) and on high-pressure pump (2).
- 3 Mount clamps (6) for lowpressure line (1a) and the highpressure line (1b) on the cylinder head covers №m.

**i** Clamps (6) must be aligned before screwing on. Pay attention to correct routing of the low-pressure line (1a) and the high-pressure line (1b).

4 Tighten union nuts with torque

Comply with the tightening torques exactly. Leaks can occur otherwise.

#### Shown on engine 276.8

Engine 276

P07.03-2373-06