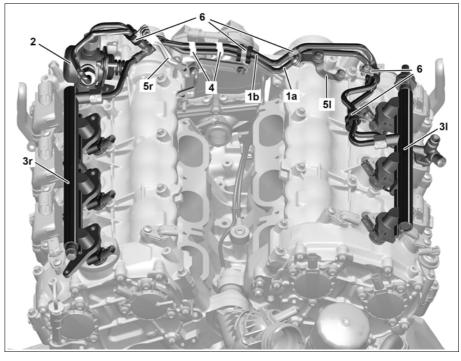

P07.03-2295-06

(b) The union nuts for the low-pressure line (1a) and high-pressure line (1b) may only be tightened with a torque after installation of the low-pressure line (1a) and high-pressure line (1b).

Leaks can occur otherwise.

() Do not kink or bend low-pressure line (1a) and high-pressure line (1b). Leaks can occur otherwise.

- 1 Loosely mount low pressure line (1a) on high-pressure pump (2) and on the left cylinder head cover.
- 2 Loosely mount high-pressure line (1b) on left rail (1l) and right rail (1r) and on high-pressure pump (2).
- 3 Mount clamps (6) for lowpressure line (1a) and the highpressure line (1b) on the cylinder head covers №m.

**i** Clamps (6) must be aligned before screwing on. Pay attention to correct routing of the low-pressure line (1a) and the high-pressure line (1b).

4 Tighten union nuts with torque

Comply with the tightening torques exactly. Leaks can occur otherwise.