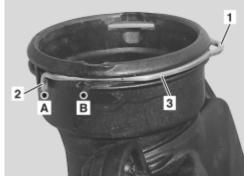

**Open** 1 <u>Slide</u> nose (2) of catch spring (3) to position (B).

Do not pull on the eyelet (1) as the catch spring (3) will lose pretension.
Remove hose from component.
Replace seal.

## Close

4 Slide nose (2) of catch spring (3) to position (A).5 Slide hose onto component until the catch spring (3) latches.6 Check connection by slightly pulling.

P09.41-2318-01