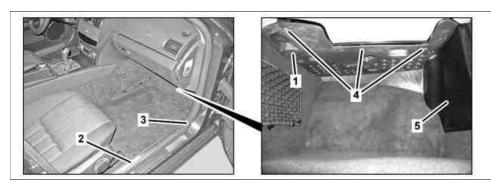

## Shown on model 204.0

- 1 Cover
- 2 Door sill molding
- 3 Edge guard

- 4 Bolts
- 5 Bottom of A-pillar paneling
- 6 Catch hook

B10/36 Right front footwell air outlet

temperature sensor E17/15 Right front footwell lamp

| $\mathbb{X}\mathbb{X}$ | Remove/install                                                                                                                                        |                                                                            |  |
|------------------------|-------------------------------------------------------------------------------------------------------------------------------------------------------|----------------------------------------------------------------------------|--|
| 1                      | Adjust right front seat toward rear to end position                                                                                                   |                                                                            |  |
| 2                      | Remove door sill molding (2)                                                                                                                          | Model 204, 207                                                             |  |
| 3                      | Loosen edge guard (3) in area of bottom A-<br>pillar paneling (5).                                                                                    | Model 204, 207                                                             |  |
| 4                      | Remove A-pillar paneling at bottom (5)                                                                                                                | Model 204, 207                                                             |  |
| 5                      | Fold floor covering to passenger side                                                                                                                 | Model 212, 218                                                             |  |
| 6                      | Unscrew bolts (4) and lower cover (1)                                                                                                                 | i Installation: Guide catch hook (6) into corresponding lug on AC housing. |  |
| 7                      | Disconnect electrical connector from air outlet<br>temperature sensor on right front footwell vent<br>(B10/36) and right front footwell lamp (E17/15) |                                                                            |  |
| 8                      | Remove cover (1) out of the footwell                                                                                                                  |                                                                            |  |
| 9                      | Install in the reverse order                                                                                                                          |                                                                            |  |