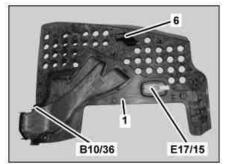

## Shown on model 204.0

- 1 Cover
- 2 Door sill molding
- 3 Edge guard

- 4 Bolts
- 5 Bottom of A-pillar paneling
- 6 Catch hook

B10/36 Right front footwell air outlet

temperature sensor E17/15 Right front footwell lamp

| $\mathbb{X}\mathbb{X}$ | Remove/install                                                                                                                                        |                                                                            |  |
|------------------------|-------------------------------------------------------------------------------------------------------------------------------------------------------|----------------------------------------------------------------------------|--|
| 1                      | Adjust right front seat toward rear to end position                                                                                                   |                                                                            |  |
| 2                      | Remove door sill molding (2)                                                                                                                          | Model 204, 207                                                             |  |
| 3                      | Loosen edge guard (3) in area of bottom A-<br>pillar paneling (5).                                                                                    | Model 204, 207                                                             |  |
| 4                      | Remove A-pillar paneling at bottom (5)                                                                                                                | Model 204, 207                                                             |  |
| 5                      | Fold floor covering to passenger side                                                                                                                 | Model 212, 218                                                             |  |
| 6                      | Unscrew bolts (4) and lower cover (1)                                                                                                                 | i Installation: Guide catch hook (6) into corresponding lug on AC housing. |  |
| 7                      | Disconnect electrical connector from air outlet<br>temperature sensor on right front footwell vent<br>(B10/36) and right front footwell lamp (E17/15) |                                                                            |  |
| 8                      | Remove cover (1) out of the footwell                                                                                                                  |                                                                            |  |
| 9                      | Install in the reverse order                                                                                                                          |                                                                            |  |