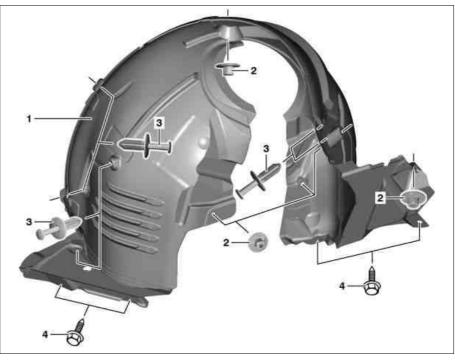

## Shown on model 218

- 1 Fender liner
- 2 Nuts
- 3 Expansion clips
- 4 Bolts

P88.10-2267-06

| $\mathbf{Z}$ | Remove/install                                                                                            |                                                                                                                                                           |                    |
|--------------|-----------------------------------------------------------------------------------------------------------|-----------------------------------------------------------------------------------------------------------------------------------------------------------|--------------------|
|              | Risk of death caused by vehicle slipping or toppling off of the lifting platform.                         | Align vehicle between vehicle lift columns and position the four support plates at the vehicle lift support points specified by the vehicle manufacturer. | AS00.00-Z-0010-01A |
| 1            | Raise vehicle with vehicle lift                                                                           |                                                                                                                                                           |                    |
| 2            | Remove expansion clips (3)                                                                                |                                                                                                                                                           |                    |
| 3            | Remove screws/bolts (4)                                                                                   |                                                                                                                                                           |                    |
| 4            | Unscrew nuts (2)                                                                                          |                                                                                                                                                           |                    |
| 5            | Pull outer edge of fender liner (1) toward inside out of fender edge and remove fender liner (1) downward |                                                                                                                                                           |                    |
| 6            | Install in the reverse order                                                                              |                                                                                                                                                           |                    |