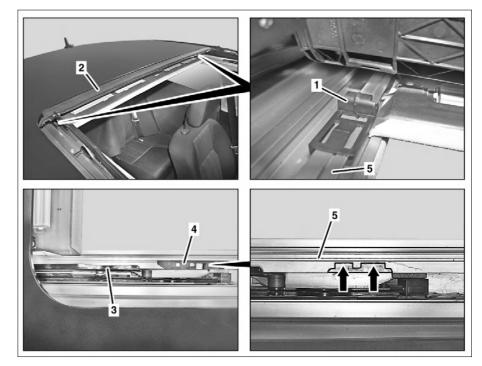

## Shown on right slider on model 204

- Slider 1
- 2 Water drain rail
- Tilting bracket 3
- 4 5 End stop
- Guide rail

P77.20-2654-06

| XX | Remove/install                                                                                                                               |                                                       |                    |
|----|----------------------------------------------------------------------------------------------------------------------------------------------|-------------------------------------------------------|--------------------|
|    |                                                                                                                                              | Keep body parts and limbs well clear of moving parts. | AS00.00-Z-0011-01A |
|    | installing or aligning hoods, doors, trunk lids, liftgates or sliding roof                                                                   |                                                       |                    |
| 1  | Remove water drain rail (2).                                                                                                                 |                                                       | AR77.20-P-1997CW   |
| 2  | Move tilting bracket (3) in "OPEN" direction by actuating tilting/sliding roof drive unit until stop (4) can be removed from guide rail (5). |                                                       |                    |
| 3  | Unclip stop (4) from guide rail (5) toward outside of vehicle.                                                                               |                                                       |                    |
| 4  | Push sliding rail (1) toward front and remove through cutouts (arrows) from guide rail (5).                                                  |                                                       |                    |
| 5  | Install in the reverse order                                                                                                                 |                                                       |                    |