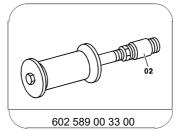

#### Shown on model 221.08

- 01 Internal extractor
- 02 Slide hammer puller
- 03 Pulling device
- 1 Front axle transmission
- 2 Radial shaft sealing ring

P33.30-2121-11

| XX          | Remove/install                                                                                                                                                                                     |                                                                                                                                          |                     |
|-------------|----------------------------------------------------------------------------------------------------------------------------------------------------------------------------------------------------|------------------------------------------------------------------------------------------------------------------------------------------|---------------------|
| 1           | Remove right front axle shaft                                                                                                                                                                      | Model 204.08/09/28/29/38/90/93/98/99<br>Model 207, 212, 218<br>with code M005 (Vehicles with 4MATIC/all-<br>wheel drive)                 | AR33.30-P-0620CWX   |
|             |                                                                                                                                                                                                    | Model 216, 221 with transmission 722.96<br>with code M005 (Vehicles with 4MATIC/all-<br>wheel drive)                                     | AR33.30-P-0620SYZ   |
| 2           | Pull radial shaft sealing ring (2) using internal extractor (01), extraction tool (03) and impact extractor (02) out of front axle transmission (1)                                                | installation: Knock radial shaft sealing ring using drift into front axle transmission.                                                  |                     |
|             |                                                                                                                                                                                                    |                                                                                                                                          | *203589033300       |
|             |                                                                                                                                                                                                    | g Drift                                                                                                                                  | *221589041500       |
|             |                                                                                                                                                                                                    |                                                                                                                                          | *221589043300       |
|             |                                                                                                                                                                                                    | ☑ Impact extractor                                                                                                                       | *602589003300       |
| 3           | Drain oil out of front axle transmission (1)                                                                                                                                                       |                                                                                                                                          |                     |
| <b>⊯</b> BB | Universal hypoid gear oils (specification 235.7)                                                                                                                                                   | l                                                                                                                                        | BB00.40-P-0235-07A  |
|             |                                                                                                                                                                                                    | i Installation: Fill front axle transmission (1) with oil.                                                                               |                     |
|             |                                                                                                                                                                                                    | The front axle transmission does not have an                                                                                             |                     |
|             |                                                                                                                                                                                                    | oil filler hole and must be filled via the front axle shaft opening.                                                                     |                     |
|             |                                                                                                                                                                                                    | MODEL 204, 207, 212, 218Hypoid gear oil                                                                                                  | *BF33.30-P-1001-03F |
|             |                                                                                                                                                                                                    | Model 216, 221Hypoid gear oil                                                                                                            | *BF33.30-P-1001-03C |
|             |                                                                                                                                                                                                    | Nm Front axle transmission drain screw                                                                                                   | *BA33.30-P-1008-03G |
| 4           | Install in the reverse order                                                                                                                                                                       |                                                                                                                                          |                     |
| ⚠ Warning   | Risk of accident from vehicle starting off by itself when engine running. Risk of injury (bruises and burns) resulting from working on the engine while it is being started or when it is running. | Secure vehicle to prevent it from starting off by itself. Wear closed and snug-fitting work clothes. Do not touch hot or rotating parts. | AS00.00-Z-0005-01A  |
| 5           | Perform engine test run and check front axle transmission (1) for leaks and that it is functioning correctly                                                                                       |                                                                                                                                          |                     |