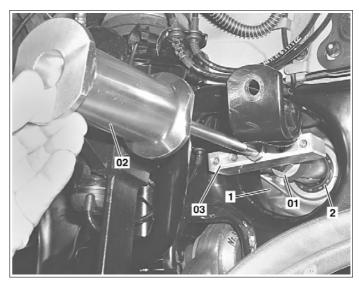

#### Shown on model 221.08

- 01 Internal extractor
- 02 Slide hammer puller
- 03 Pulling device
- 1 Front axle transmission
- 2 Radial shaft sealing ring

P33.30-2121-11

| XX          | Remove/install                                                                                                                                                                                     |                                                                                                                                          |                     |
|-------------|----------------------------------------------------------------------------------------------------------------------------------------------------------------------------------------------------|------------------------------------------------------------------------------------------------------------------------------------------|---------------------|
| 1           | Remove right front axle shaft                                                                                                                                                                      | Model 204.08/09/28/29/38/90/93/98/99<br>Model 207, 212, 218<br>with code M005 (Vehicles with 4MATIC/all-<br>wheel drive)                 | AR33.30-P-0620CWX   |
|             |                                                                                                                                                                                                    | Model 216, 221 with transmission 722.96<br>with code M005 (Vehicles with 4MATIC/all-<br>wheel drive)                                     | AR33.30-P-0620SYZ   |
| 2           | Pull radial shaft sealing ring (2) using internal extractor (01), extraction tool (03) and impact extractor (02) out of front axle transmission (1)                                                | installation: Knock radial shaft sealing ring using drift into front axle transmission.                                                  |                     |
|             |                                                                                                                                                                                                    |                                                                                                                                          | *203589033300       |
|             |                                                                                                                                                                                                    | g Drift                                                                                                                                  | *221589041500       |
|             |                                                                                                                                                                                                    |                                                                                                                                          | *221589043300       |
|             |                                                                                                                                                                                                    | ☑ Impact extractor                                                                                                                       | *602589003300       |
| 3           | Drain oil out of front axle transmission (1)                                                                                                                                                       |                                                                                                                                          |                     |
| <b>⊯</b> BB | Universal hypoid gear oils (specification 235.7)                                                                                                                                                   | l                                                                                                                                        | BB00.40-P-0235-07A  |
|             |                                                                                                                                                                                                    | i Installation: Fill front axle transmission (1) with oil.                                                                               |                     |
|             |                                                                                                                                                                                                    | The front axle transmission does not have an                                                                                             |                     |
|             |                                                                                                                                                                                                    | oil filler hole and must be filled via the front axle shaft opening.                                                                     |                     |
|             |                                                                                                                                                                                                    | MODEL 204, 207, 212, 218Hypoid gear oil                                                                                                  | *BF33.30-P-1001-03F |
|             |                                                                                                                                                                                                    | Model 216, 221Hypoid gear oil                                                                                                            | *BF33.30-P-1001-03C |
|             |                                                                                                                                                                                                    | Nm Front axle transmission drain screw                                                                                                   | *BA33.30-P-1008-03G |
| 4           | Install in the reverse order                                                                                                                                                                       |                                                                                                                                          |                     |
| ⚠ Warning   | Risk of accident from vehicle starting off by itself when engine running. Risk of injury (bruises and burns) resulting from working on the engine while it is being started or when it is running. | Secure vehicle to prevent it from starting off by itself. Wear closed and snug-fitting work clothes. Do not touch hot or rotating parts. | AS00.00-Z-0005-01A  |
| 5           | Perform engine test run and check front axle transmission (1) for leaks and that it is functioning correctly                                                                                       |                                                                                                                                          |                     |