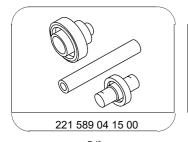

#### Shown on model 221.08

- 01 Internal extractor
- 02 Slide hammer puller
- 03 Pulling device
- 1 Front axle transmission
- 2 Radial shaft sealing ring

P33.30-2121-11

| XX          | Remove/install                                                                                                                                                                                     |                                                                                                                                          |                     |
|-------------|----------------------------------------------------------------------------------------------------------------------------------------------------------------------------------------------------|------------------------------------------------------------------------------------------------------------------------------------------|---------------------|
| 1           | Remove right front axle shaft                                                                                                                                                                      | Model 204.08/09/28/29/38/90/93/98/99<br>Model 207, 212, 218<br>with code M005 (Vehicles with 4MATIC/all-<br>wheel drive)                 | AR33.30-P-0620CWX   |
|             |                                                                                                                                                                                                    | Model 216, 221 with transmission 722.96<br>with code M005 (Vehicles with 4MATIC/all-<br>wheel drive)                                     | AR33.30-P-0620SYZ   |
| 2           | Pull radial shaft sealing ring (2) using internal extractor (01), extraction tool (03) and impact extractor (02) out of front axle transmission (1)                                                | installation: Knock radial shaft sealing ring using drift into front axle transmission.                                                  |                     |
|             |                                                                                                                                                                                                    |                                                                                                                                          | *203589033300       |
|             |                                                                                                                                                                                                    | g Drift                                                                                                                                  | *221589041500       |
|             |                                                                                                                                                                                                    |                                                                                                                                          | *221589043300       |
|             |                                                                                                                                                                                                    | ☑ Impact extractor                                                                                                                       | *602589003300       |
| 3           | Drain oil out of front axle transmission (1)                                                                                                                                                       |                                                                                                                                          |                     |
| <b>⊯</b> BB | Universal hypoid gear oils (specification 235.7)                                                                                                                                                   | l                                                                                                                                        | BB00.40-P-0235-07A  |
|             |                                                                                                                                                                                                    | i Installation: Fill front axle transmission (1) with oil.                                                                               |                     |
|             |                                                                                                                                                                                                    | The front axle transmission does not have an                                                                                             |                     |
|             |                                                                                                                                                                                                    | oil filler hole and must be filled via the front axle shaft opening.                                                                     |                     |
|             |                                                                                                                                                                                                    | MODEL 204, 207, 212, 218Hypoid gear oil                                                                                                  | *BF33.30-P-1001-03F |
|             |                                                                                                                                                                                                    | Model 216, 221Hypoid gear oil                                                                                                            | *BF33.30-P-1001-03C |
|             |                                                                                                                                                                                                    | Nm Front axle transmission drain screw                                                                                                   | *BA33.30-P-1008-03G |
| 4           | Install in the reverse order                                                                                                                                                                       |                                                                                                                                          |                     |
| ⚠ Warning   | Risk of accident from vehicle starting off by itself when engine running. Risk of injury (bruises and burns) resulting from working on the engine while it is being started or when it is running. | Secure vehicle to prevent it from starting off by itself. Wear closed and snug-fitting work clothes. Do not touch hot or rotating parts. | AS00.00-Z-0005-01A  |
| 5           | Perform engine test run and check front axle transmission (1) for leaks and that it is functioning correctly                                                                                       |                                                                                                                                          |                     |