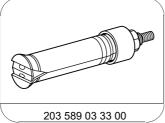

#### Shown on model 221.08

- 01 Internal extractor
- 02 Slide hammer puller
- 03 Pulling device
- 1 Front axle transmission
- 2 Radial shaft sealing ring

P33.30-2121-11

| XX          | Remove/install                                                                                                                                                                                     |                                                                                                                                          |                     |
|-------------|----------------------------------------------------------------------------------------------------------------------------------------------------------------------------------------------------|------------------------------------------------------------------------------------------------------------------------------------------|---------------------|
| 1           | Remove right front axle shaft                                                                                                                                                                      | Model 204.08/09/28/29/38/90/93/98/99<br>Model 207, 212, 218<br>with code M005 (Vehicles with 4MATIC/all-<br>wheel drive)                 | AR33.30-P-0620CWX   |
|             |                                                                                                                                                                                                    | Model 216, 221 with transmission 722.96<br>with code M005 (Vehicles with 4MATIC/all-<br>wheel drive)                                     | AR33.30-P-0620SYZ   |
| 2           | Pull radial shaft sealing ring (2) using internal extractor (01), extraction tool (03) and impact extractor (02) out of front axle transmission (1)                                                | installation: Knock radial shaft sealing ring using drift into front axle transmission.                                                  |                     |
|             |                                                                                                                                                                                                    |                                                                                                                                          | *203589033300       |
|             |                                                                                                                                                                                                    | g Drift                                                                                                                                  | *221589041500       |
|             |                                                                                                                                                                                                    |                                                                                                                                          | *221589043300       |
|             |                                                                                                                                                                                                    | ☑ Impact extractor                                                                                                                       | *602589003300       |
| 3           | Drain oil out of front axle transmission (1)                                                                                                                                                       |                                                                                                                                          |                     |
| <b>⊯</b> BB | Universal hypoid gear oils (specification 235.7)                                                                                                                                                   | l                                                                                                                                        | BB00.40-P-0235-07A  |
|             |                                                                                                                                                                                                    | i Installation: Fill front axle transmission (1) with oil.                                                                               |                     |
|             |                                                                                                                                                                                                    | The front axle transmission does not have an                                                                                             |                     |
|             |                                                                                                                                                                                                    | oil filler hole and must be filled via the front axle shaft opening.                                                                     |                     |
|             |                                                                                                                                                                                                    | MODEL 204, 207, 212, 218Hypoid gear oil                                                                                                  | *BF33.30-P-1001-03F |
|             |                                                                                                                                                                                                    | Model 216, 221Hypoid gear oil                                                                                                            | *BF33.30-P-1001-03C |
|             |                                                                                                                                                                                                    | Nm Front axle transmission drain screw                                                                                                   | *BA33.30-P-1008-03G |
| 4           | Install in the reverse order                                                                                                                                                                       |                                                                                                                                          |                     |
| ⚠ Warning   | Risk of accident from vehicle starting off by itself when engine running. Risk of injury (bruises and burns) resulting from working on the engine while it is being started or when it is running. | Secure vehicle to prevent it from starting off by itself. Wear closed and snug-fitting work clothes. Do not touch hot or rotating parts. | AS00.00-Z-0005-01A  |
| 5           | Perform engine test run and check front axle transmission (1) for leaks and that it is functioning correctly                                                                                       |                                                                                                                                          |                     |