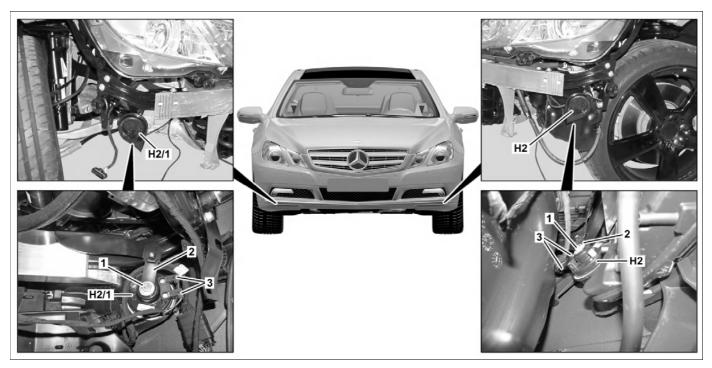

## MODEL 207

P54.35-2206-09

| 1 | Nut     | 3  | Electrical connections | H2/1 | Right fanfare horn |
|---|---------|----|------------------------|------|--------------------|
| 2 | Bracket | H2 | Left fanfare horn      |      |                    |

| XX  | Remove/install                                                                  |                                                                                                                                                                                                                                                                                                                                                                                                                                                                                         |                  |
|-----|---------------------------------------------------------------------------------|-----------------------------------------------------------------------------------------------------------------------------------------------------------------------------------------------------------------------------------------------------------------------------------------------------------------------------------------------------------------------------------------------------------------------------------------------------------------------------------------|------------------|
| 1.1 | Remove front engine compartment paneling                                        | MODEL 207 with ENGINE 271, 272, 273, 274, 276, 278                                                                                                                                                                                                                                                                                                                                                                                                                                      |                  |
|     |                                                                                 |                                                                                                                                                                                                                                                                                                                                                                                                                                                                                         | AR61.20-P-1105EW |
| 1.2 | Remove bottom section of soundproofing at front                                 | MODEL 207 with ENGINE 642, 651                                                                                                                                                                                                                                                                                                                                                                                                                                                          |                  |
|     |                                                                                 |                                                                                                                                                                                                                                                                                                                                                                                                                                                                                         | AR94.30-P-5300EW |
| 2   | Disconnect electrical connectors (3) from left horn (H2) or right horn (H2/1)   |                                                                                                                                                                                                                                                                                                                                                                                                                                                                                         |                  |
| 3   | Unscrew nut (1) and remove left horn (H2) or right horn (H2/1) from bracket (2) | Installation: Align the left horn (H2) or right horn (H2/1) so that the trumpet points downward at an angle. This prevents a buildup of liquid and allows any moisture inside to drip off.  Installation: Place the left horn (H2) or right horn (H2/1) in the original position on the bracket (2).  If the left horn (H2) or right horn (H2/1) is to be replaced, the bracket (2) included in the package contents must be detached from the new left horn (H2) or right horn (H2/1). |                  |
| 4   | Install in the reverse order                                                    |                                                                                                                                                                                                                                                                                                                                                                                                                                                                                         |                  |