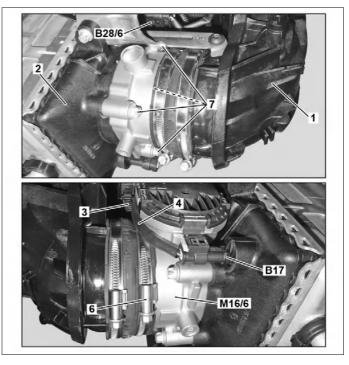

## Illustrated on model 218.373

| 1 | Intake | manifold |
|---|--------|----------|
|   |        |          |

- 2 Charge air cooler
- 3 Electrical line4 Electrical line
- 6 Clip
- 7 Bolts
- B17 Intake air temperature sensor
- B28/6 Pressure sensor upstream of throttle valve
- M16/6 Throttle valve actuator

P07.51-2093-12

## Illustrated on model 218.373

| 5 | Bolts  |  |
|---|--------|--|
| 8 | Gasket |  |

M16/6 Throttle valve actuator

P07.51-2094-12

| XX | Remove/install                                                                                                                         |    |                     |
|----|----------------------------------------------------------------------------------------------------------------------------------------|----|---------------------|
| 1  | Remove intake manifold (1)                                                                                                             |    | AR09.20-P-1310ELB   |
| 2  | Disconnect electrical connectors on intake air<br>temperature sensor (B17) and pressure<br>sensor downstream of throttle valve (B28/6) |    |                     |
| 3  | Disconnect electrical plug connector on throttle valve actuator (M16/6)                                                                |    |                     |
| 4  | Unclip electrical line (4) on throttle valve actuator (M16/6)                                                                          |    |                     |
| 5  | Unscrew bolts (5) for charge air cooler (2) on intake manifold (1)                                                                     | Nm | *BA09.41-P-1001-01O |
| 6  | Loosen clamp (6) for intake manifold (1) on throttle valve actuator (M16/6)                                                            |    |                     |

| 7  | Detach charge air cooler (2) and throttle valve actuator (M16/6) on intake manifold (1) |                                                                                                                             |                     |
|----|-----------------------------------------------------------------------------------------|-----------------------------------------------------------------------------------------------------------------------------|---------------------|
| 8  | Unclip electrical line (3) on throttle valve actuator (M16/6)                           |                                                                                                                             |                     |
| 9  | Remove bolts (7) on throttle valve actuator (M16/6)                                     | Nm                                                                                                                          | *BA09.41-P-1002-01O |
| 10 | Detach throttle valve actuator (M16/6) from<br>charge air cooler (2)                    | <b>i</b> Installation: Ensure correct seating of the seal between throttle valve actuator (M16/6) and charge air cooler (2) |                     |
| 11 | Remove seal (8) for throttle valve actuator (M16/6) on charge air cooler (2)            | <b>i</b> Installation: Install new seal (8). Hook seal (8) onto charge air cooler (2).                                      |                     |
| 12 | Install in the reverse order                                                            |                                                                                                                             |                     |
| 13 | Read out fault memory with STAR<br>DIAGNOSIS and erase if necessary                     |                                                                                                                             | AD00.00-P-2000-04A  |