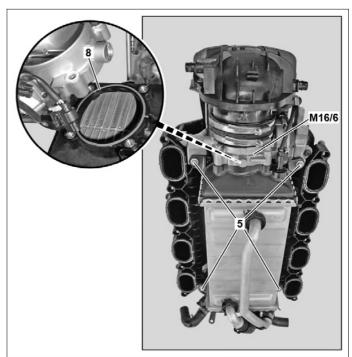

## Illustrated on model 218.373

| 5 | Bolts  |  |
|---|--------|--|
| 8 | Gasket |  |

M16/6 Throttle valve actuator

P07.51-2094-12

| XX | Remove/install                                                                                                                         |    |                     |
|----|----------------------------------------------------------------------------------------------------------------------------------------|----|---------------------|
| 1  | Remove intake manifold (1)                                                                                                             |    | AR09.20-P-1310ELB   |
| 2  | Disconnect electrical connectors on intake air<br>temperature sensor (B17) and pressure<br>sensor downstream of throttle valve (B28/6) |    |                     |
| 3  | Disconnect electrical plug connector on throttle valve actuator (M16/6)                                                                |    |                     |
| 4  | Unclip electrical line (4) on throttle valve actuator (M16/6)                                                                          |    |                     |
| 5  | Unscrew bolts (5) for charge air cooler (2) on intake manifold (1)                                                                     | Nm | *BA09.41-P-1001-01O |
| 6  | Loosen clamp (6) for intake manifold (1) on throttle valve actuator (M16/6)                                                            |    |                     |

| 7  | Detach charge air cooler (2) and throttle valve actuator (M16/6) on intake manifold (1) |                                                                                                                             |                     |
|----|-----------------------------------------------------------------------------------------|-----------------------------------------------------------------------------------------------------------------------------|---------------------|
| 8  | Unclip electrical line (3) on throttle valve actuator (M16/6)                           |                                                                                                                             |                     |
| 9  | Remove bolts (7) on throttle valve actuator (M16/6)                                     | Nm                                                                                                                          | *BA09.41-P-1002-01O |
| 10 | Detach throttle valve actuator (M16/6) from<br>charge air cooler (2)                    | <b>i</b> Installation: Ensure correct seating of the seal between throttle valve actuator (M16/6) and charge air cooler (2) |                     |
| 11 | Remove seal (8) for throttle valve actuator (M16/6) on charge air cooler (2)            | <b>i</b> Installation: Install new seal (8). Hook seal (8) onto charge air cooler (2).                                      |                     |
| 12 | Install in the reverse order                                                            |                                                                                                                             |                     |
| 13 | Read out fault memory with STAR<br>DIAGNOSIS and erase if necessary                     |                                                                                                                             | AD00.00-P-2000-04A  |