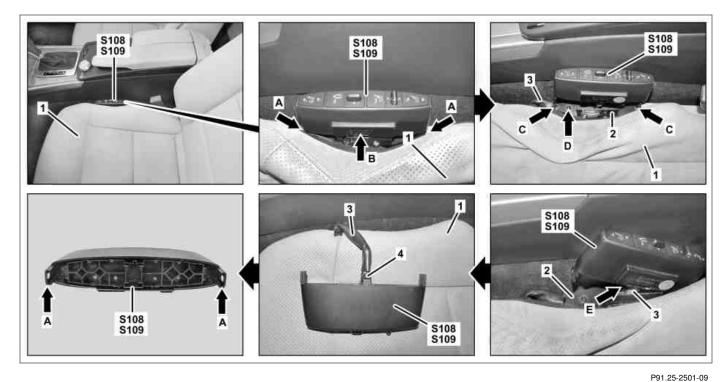

Front passenger active

multicontour seat button group

S108

- 1 Seat cushion
- 2 Bracket
- 3 Wiring harness
- 4 Electrical connector

XX Remove/install Push left or right seat cushion (1) far enough 1 to one side so as to access the supports (arrows A) of the front passenger dynamic multicontour seat button group (S108) or the driver dynamic multicontour seat button group (S109) Unclip supports (arrows A) of front 2 **i** Installation: Check that supports (arrows passenger dynamic multicontour seat button A) are correctly seated in the lugs (arrows group (S108) or driver dynamic multicontour C). seat button group (S109) at the lug catch hooks (arrows C) 3 Push front passenger dynamic multicontour **i** Installation: Check that front passenger seat button group (S108) or driver dynamic dynamic multicontour seat button group multicontour seat button group (S109) far (S108) or driver dynamic multicontour seat enough upwards out of the holder (2) until button group (S109) is correctly seated in the the electrical wiring harness (3) can be lug (arrow B) of the holder (2). removed from the opening (arrow E) of the holder (2) Remove electrical wiring harness (3) from 4 i Installation: Check that electrical wiring the opening (arrow E) of the holder (2) harness (3) is correctly seated. 5 Unclip fastening (arrow D) of electrical wiring **i** Installation: Check that fastening (arrow harness (3) from the holder (2) D) is correctly seated in the holder (2). S Clip remover \*452589016300 6 Lift front passenger dynamic multicontour seat button group (S108) or driver dynamic multicontour seat button group (S109) far enough until the electrical connector (4) can be detached Disconnect electrical connector (4) 7 8 Remove front passenger dynamic multicontour seat button group (S108) or driver dynamic multicontour seat button group (S109) 9 Install in the reverse order

S109 Driver active multicontour seat button group