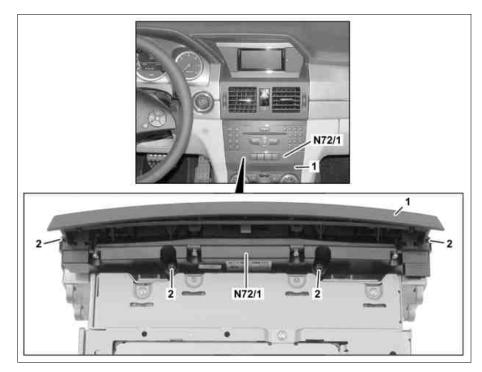

## Shown on model 204.9 up to model year 2013

1 Cover 2 Screw

N72/1 Upper control panel control unit

P54.21-3011-06

| XX  | Remove/install                                                                                                                                   |                                                                                                                    |                    |
|-----|--------------------------------------------------------------------------------------------------------------------------------------------------|--------------------------------------------------------------------------------------------------------------------|--------------------|
| (3) | Information on preventing damage to electronic components due to electrostatic discharge                                                         |                                                                                                                    | AH54.00-P-0001-01A |
| 1   | Remove radio or radio with Auto-Pilot-System or COMAND controller unit                                                                           | MODEL 166                                                                                                          | AR82.60-P-7502GQ   |
|     |                                                                                                                                                  | Model 204.9 as of model year 2013                                                                                  | AR82.60-P-7502CY   |
|     |                                                                                                                                                  | Model 204.9 up to model year 2013                                                                                  | AR82.60-P-7502CW   |
|     |                                                                                                                                                  | MODEL 207, 212, 218                                                                                                | AR82.60-P-7502EW   |
| 2   | Remove bolts (2) and remove upper control panel control unit (N721) from radio, radio with audio pilot system or from the COMAND controller unit | Unscrew bolts (2) carefully. Otherwise cover (1) can be damaged.                                                   |                    |
| 3   | Unclip and remove cover (1)                                                                                                                      | MODEL 166, 172, 212 MODEL 204.9 up to model year 2013 When replacing the upper control panel control unit (N72/1). |                    |
| 4   | Install in the reverse order                                                                                                                     |                                                                                                                    |                    |